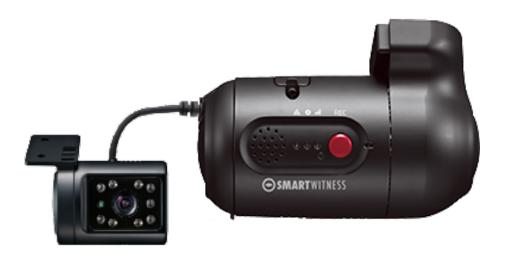

- 1080P HD video with 170° wide angle lens
- Optional 2nd camera for driver/ interior view
- Video sent in real-time via email or to your telematics software
- Up to 166 hours of local storage
- Instant notification of events & live GPS location tracking
- Tamper-resistant design
- Integrated WiFi, bluetooth and cellular modem