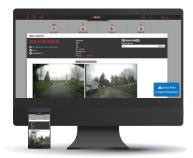

#### Rear View - Driver Facing

#### Front View - Road Facing

The SmartWitness CP2-NA-LTE is the world's most advanced incident camera with 1080p HD video, built-in WiFi, bluetooth 4.2 and LTE, live GPS position and driver behavior reports to support post incident analysis. The CP2-NA-LTE will record exactly what happened before, during and after an incident. It

will record the driver's view of the road, vehicle location, impact force, audio, speed, acceleration, braking and steering. Easily attach a second camera (plug 'n play) for recording driver/interior view.