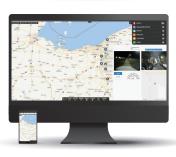

SmartAPI enables SmartWitness video and data to be seamlessly integrated with your existing telematics software, combining video with telematics data, such as ELD, HOS, IFTA, dispatching provides a single source for all fleet management needs.