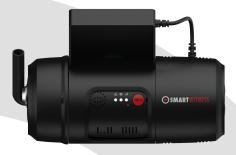

#### Rear View - Driver Facing

#### Front View - Road Facing

The SmartWitness CP2-NA-LTE is the world's most advanced incident camera with 1080p HD video, built-in WiFi, bluetooth 4.2 and LTE, live GPS position and driver behavior reports to support post incident analysis. The CP2-NA-LTE will record exactly what happened before, during and after an incident. It