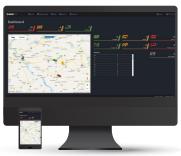

SmartView, is similar to SmartMail but delivers more advanced features such a vehicle location history and drive behavior reports. SmartView is a perfect solution for fleets who require all of the benefits of in-vehicle video and basic GPS tracking.