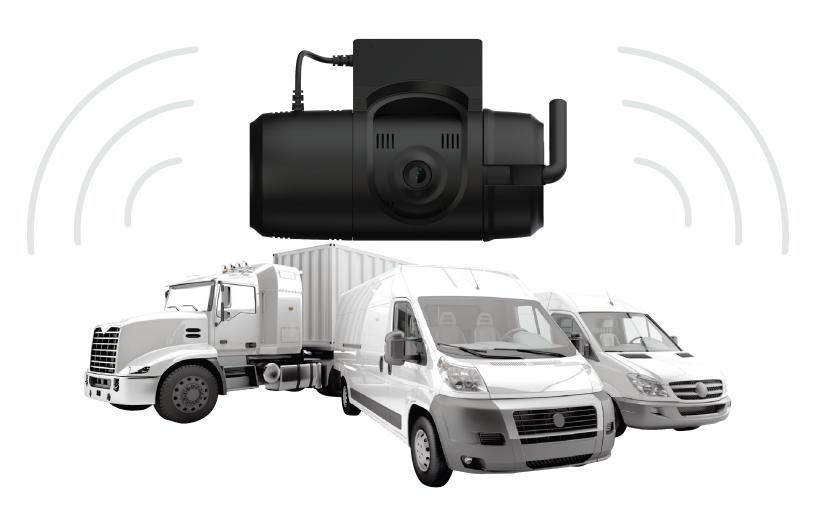

## **HD Video Telematics Camera Real-time Location and Video Transfer**

This is Video Telematics

#### Front View - Road Facing

The SmartWitness CP2-NA-LTE is the world's most advanced incident camera with 1080p HD video, built-in WiFi, bluetooth 4.2 and LTE, live GPS position and driver behavior reports to support post incident analysis. The CP2-NA-LTE will record exactly what happened before, during and after an incident. It

will record the driver's view of the road, vehicle location, impact force, audio, speed, acceleration, braking and steering. Easily attach a second camera (plug 'n play) for recording driver/interior view.