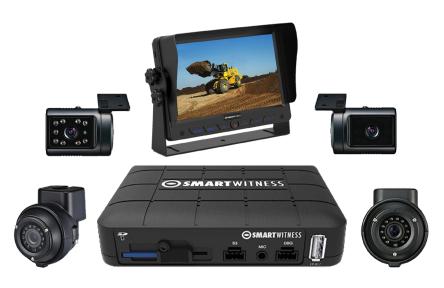

## **4 Channel HD Digital Video Recorder**

Integrated GPS, 6-Axis G-Sensor, and 3G/4G/LTE

This is Video Telematics

The SmartWitness CP4 is the world's most advanced 4 channel mobile DVR. Connect up to 4 cameras and an optional LCD monitor to have full protection inside and out of your vehicle fleet. Built-in GPS and cellular connectivity enables the CP4 to be used for real time vehicle tracking, live video and image transfer, and drive behavior reporting.

## **Features**

- Real-time HD image of your vehicle on up to 4 cameras (3x AHD, 1x D1)
- Various cameras available for all views: road, driver, side, rear, cargo
- Video sent in real-time via email or to your telematics application
- Up to 128 GB SD storage
- Built-in GPS/Glonass, 6-axis G-sensor, Microphone, 3G/4G/LTE modem, thermometer with temp logic, and Wi-Fi (optional)
- Integrated Power Supply with delay shutdown feature to continue recording for hours after ignition off
- Three I/O triggers for connecting various vehicle inputs (horn, door open, lights, etc.)
- Instant notification of safety-critical events via 3G/4G/LTE
- Tamper-resistant locking cover