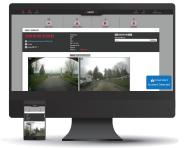

## Choose your solution

Video **Alerts** 

Video Tracking

Video **Telematics**  SmartMail delivers video evidence and drive data within moments. of an incident. It may be a road collision, unsafe braking or speeding event, driver-initiated panic button or possibly someone just feels insecure and needs to know you're looking out for them.