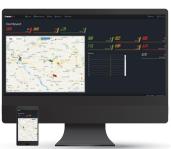

**SmartView**, is similar to SmartMail but delivers more advanced features such a vehicle location history and drive behavior reports. SmartView is a perfect solution for fleets who require all of the benefits of in-vehicle video and basic GPS tracking.