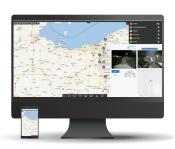

**Smart**API enables SmartWitness video and data to be seamlessly integrated with your existing telematics software, combining video with telematics data, such as ELD, HOS, IFTA, dispatching provides a single source for all fleet management needs.