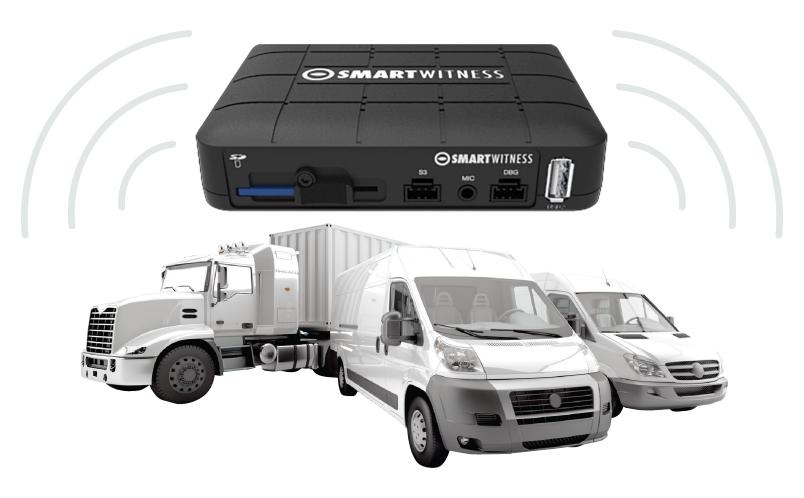

## **4 Channel HD Digital Video Recorder**

Integrated GPS, 6-Axis G-Sensor, and 3G/4G/LTE

This is Video Telematics

The SmartWitness CP4 is the world's most advanced 4 channel mobile DVR. Connect up to 4 cameras and an optional LCD monitor to have full protection inside and out of your vehicle fleet. Built-in GPS and cellular connectivity enables the CP4 to be used for real time vehicle tracking, live video and image transfer, and drive behavior reporting.

## **Features**

- Real-time HD image of your vehicle on up to 4 cameras (3x AHD, 1x D1)
- Various cameras available for all views: road, driver, side, rear, cargo
- Video sent in real-time via email or to your telematics application
- Up to 128 GB SD storage
- Built-in GPS/Glonass, 6-axis G-sensor, Microphone, 3G/4G/LTE modem, thermometer with temp logic, and Wi-Fi (optional)
- Integrated Power Supply with delay shutdown feature to continue recording for hours after ignition off
- Three I/O triggers for connecting various vehicle inputs (horn, door open, lights, etc.)
- Instant notification of safety-critical events via 3G/4G/LTE
- Tamper-resistant locking cover