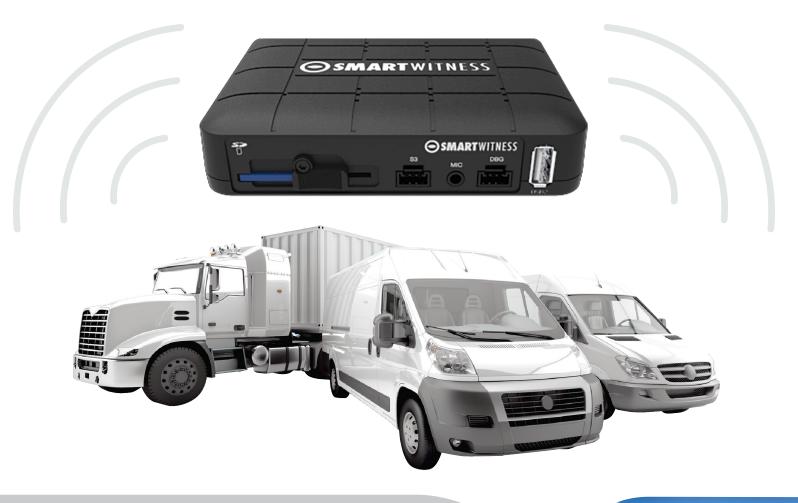

## **4 Channel HD Vehicle Recorder**

Integrated GPS, 6-Axis G-Sensor, and 3G/4G/LTE

## This is Video Telematics

The **SmartWitness CP4** is the world's most advanced 4 channel mobile DVR. Connect up to 4 cameras and an optional LCD monitor to have full protection inside and out of your vehicle fleet. Built-in GPS and cellular connectivity enables the **CP4** to be used for real time vehicle tracking, live video and image transfer, and drive behavior reporting.

## **Features:**

- Real-time HD image of your vehicle on up to 4 cameras (3x AHD, 1x D1)
- Various cameras available for all views: road, driver, side, rear, cargo
- Video sent in real-time via email or to your telematics application
- Up to 128 GB SD storage
- Built-in GPS/Glonass, 6-axis G-sensor, Microphone, 3G/4G/ LTE modem, thermometer with temp logic, and Wi-Fi (optional)
- Integrated Power Supply with delay shutdown feature to continue recording for hours after ignition off
- Three I/O triggers for connecting various vehicle inputs (horn, door open, lights, etc.)
- Instant notification of safetycritical events via 3G/4G/LTE
- Tamper-resistant locking cover