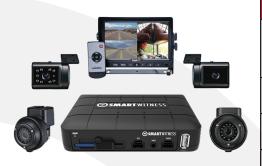

## This is Video Telematics

The **SmartWitness CP4** is the world's most advanced 4 channel mobile DVR. Connect up to 4 cameras and an optional LCD monitor to have full protection inside and out of your vehicle fleet. Built-in GPS and cellular connectivity enables the **CP4** to be used for real time vehicle tracking, live video and image transfer, and drive behavior reporting.

## **Features:**

- Real-time HD image of your vehicle on up to 4 cameras (3x AHD, 1x D1)
- Various cameras available for all views: road, driver, side, rear, cargo
- Video sent in real-time via email or to your telematics application
- Up to 128 GB SD storage
- Built-in GPS/Glonass, 6-axis G-sensor, Microphone, 3G/4G/ LTE modem, thermometer with temp logic, and Wi-Fi (optional)
- Integrated Power Supply with delay shutdown feature to continue recording for hours after ignition off
- Three I/O triggers for connecting various vehicle inputs (horn, door open, lights, etc.)
- Instant notification of safetycritical events via 3G/4G/LTE
- Tamper-resistant locking cover