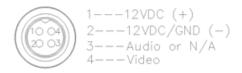

### **Operation procedures:**

- Attach the mounting bracket (4) to wall or ceiling, as required. Use the supplied screws to fix camera (5) in position ~ a firm mounting surface is essential for a stable installation.
- 2. Connect the camera as follows: