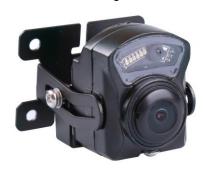

# 720P AHD Colour

Model: SVC-D-2

High resolution, 1.3Mega Pixel, 12V DC

## Features:

- Metal-cased mini housing with standard fixed lens.
- Low power consumption.
- Easy installation on ceiling or wall, surface or flush mount.