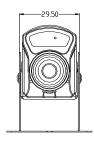

### **Dimensions:**

#### Specifications:

| Model                   | SVC-D-2                     |
|-------------------------|-----------------------------|
| Image Sensor            | 1/3" CMOS AR0130            |
| TV System               | PAL                         |
| Picture Elements        | 1280 (H) x 960 (V)          |
| Sensitivity             | 0 Lux (IR LED On)           |
| Scanning System         | Progressive scan RGB CMOS   |
| Synchronization         | Internal                    |
| S/N Ratio               | More than 44dB (AGC Off)    |
| Auto Gain Control (AGC) | Auto                        |
| Electronic Shutter      | Auto                        |
| BLC                     | Auto                        |
| Infrared Spectrum       | 940nm                       |
| Infrared LED            | 6 LEDs                      |
| Video Output            | 1 Vp-p, 75 Ω ,AHD           |
| Audio                   | Yes                         |
| Mirror                  | Yes                         |
| ICR                     | N/A                         |
| Noise Reduction         | 3D                          |
| Dynamic range           | 83.5 dB                     |
| Lens                    | F2.35mm Megapixel           |
| Power Supply            | 9-18V DC                    |
| Power Consumption       | 140mA                       |
| Dimensions              | 36(L) x 29.5 (W) x 53(H) mm |
| Net Weight              | 51 g                        |
| Weatherproof            | N/A                         |
| Operating Temperature   | -30°C to +70°C              |