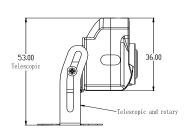

### **Dimensions:**

#### Specifications:

| Model                   | SVC-D-2                     |
|-------------------------|-----------------------------|
| Image Sensor            | 1/3" CMOS AR0130            |
| TV System               | PAL                         |
| Picture Elements        | 1280 (H) x 960 (V)          |
| Sensitivity             | 0 Lux (IR LED On)           |
| Scanning System         | Progressive scan RGB CMOS   |
| Synchronization         | Internal                    |
| S/N Ratio               | More than 44dB (AGC Off)    |
| Auto Gain Control (AGC) | Auto                        |
| Electronic Shutter      | Auto                        |
| BLC                     | Auto                        |
| Infrared Spectrum       | 940nm                       |
| Infrared LED            | 6 LEDs                      |
| Video Output            | 1 Vp-p, 75 Ω ,AHD           |
| Audio                   | Yes                         |
| Mirror                  | Yes                         |
| ICR                     | N/A                         |
| Noise Reduction         | 3D                          |
| Dynamic range           | 83.5 dB                     |
| Lens                    | F2.35mm Megapixel           |
| Power Supply            | 9-18V DC                    |
| Power Consumption       | 140mA                       |
| Dimensions              | 36(L) x 29.5 (W) x 53(H) mm |
| Net Weight              | 51 g                        |
| Weatherproof            | N/A                         |
| Operating Temperature   | -30°C to +70°C              |