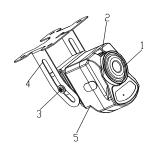

### **Operation procedures:**

- Attach the mounting bracket (4) to wall or ceiling, as required. Use the supplied screws to fix camera (5) in position ~ a firm mounting surface is essential for a stable installation.
- 2. Connect the camera as follows:

- 3. Adjust camera position by loosening the fixed screw (3). Adjust the focus sharpness of the lens (1) by loosening the focus-lock screw (2).
- 4. Re-tighten the fixed screws.

Camera 1
Instruction manual 1
Adhesive EPE type 1
Mounting screw 4