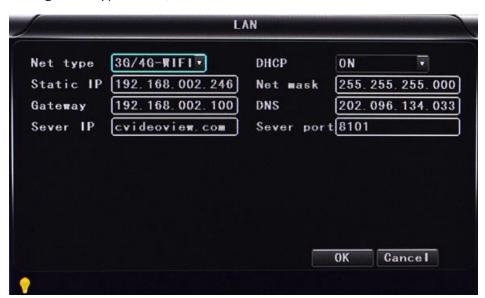

## Change Net type to 3G/4G-WIFI

You will now need to enter your hosting CMS server IP address; the default port is 8101.

You can also use a DNS name if you wish.

Once complete press OK.

In the previous menu select 3G/4G