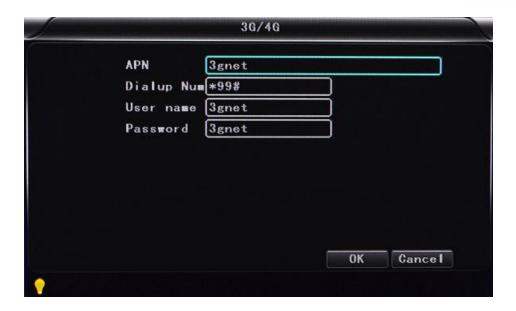

Now you can enter your SIM ISP details.

Once complete press enter.

There is a separate document for the install process for the server software.