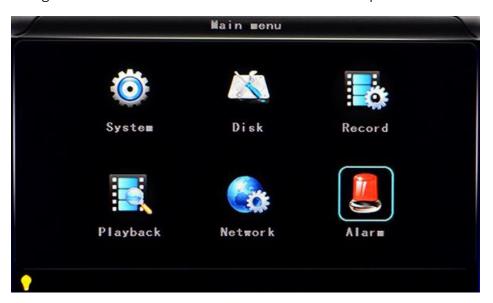

## How to add SIM and APN settings to SVD for CMS use

This guide will show you how to add SIM details and the CMS Server IP to your SVD.

Please have the SIM card inserted into the back of the SVD unit.

Using the remote control enter the menu – default password 6666