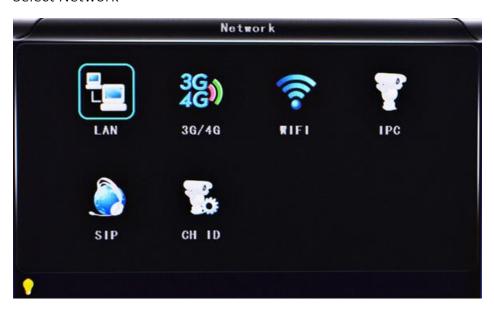

## How to add SIM and APN settings to SVD for CMS use

This guide will show you how to add SIM details and the CMS Server IP to your SVD.

Please have the SIM card inserted into the back of the SVD unit.

Using the remote control enter the menu – default password 6666



## Select Network





## LAN



## Change Net type to 3G/4G-WIFI



You will now need to enter your hosting CMS server IP address; the default port is 8101.

You can also use a DNS name if you wish.

Once complete press OK.

In the previous menu select 3G/4G





Now you can enter your SIM ISP details.

Once complete press enter.

There is a separate document for the install process for the server software.