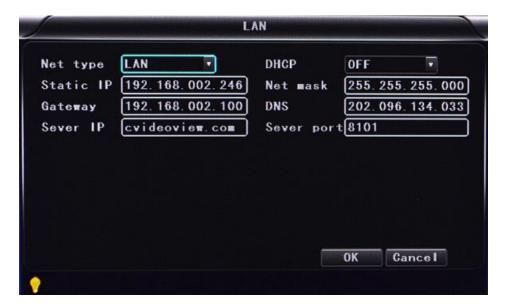

## How to add SIM and APN settings to SVD for CMS use

This guide will show you how to add SIM details and the CMS Server IP to your SVD.

Please have the SIM card inserted into the back of the SVD unit.

Using the remote control enter the menu – default password 6666



## Select Network





## LAN



## Change Net type to 3G/4G-WIFI



You will now need to enter your hosting CMS server IP address; the default port is 8101.

You can also use a DNS name if you wish.

Once complete press OK.

In the previous menu select 3G/4G





Now you can enter your SIM ISP details.

Once complete press enter.

There is a separate document for the install process for the server software.