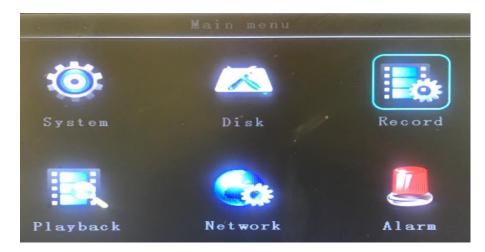

## **Channel Mirror SVD**

## <u>Menu</u>

Default Password (6666)



## <u>Record</u>





## **Channel**



| and the second | Channel               |
|------------------------------------------------------------------------------------------------------------------|-----------------------|
| Channel CH1<br>Channel name CH01<br>OSD                                                                          | Copy to all           |
| Time 🖌 Channel m                                                                                                 | name 🗹 Car ID & GPS 🗹 |
| Up down 🔲 Left 1                                                                                                 | right 🗌               |
|                                                                                                                  | Save OK Cancel        |

You can now change the camera