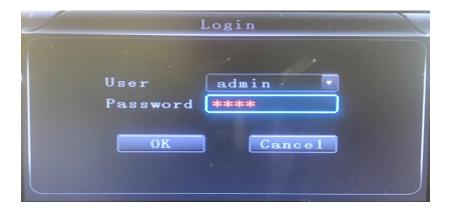

## **Channel Mirror SVD**

## <u>Menu</u>

Default Password (6666)



## <u>Record</u>





## **Channel**



| and the second | Channel               |
|------------------------------------------------------------------------------------------------------------------|-----------------------|
| Channel CH1<br>Channel name CH01<br>OSD                                                                          | Copy to all           |
| Time 🖌 Channel m                                                                                                 | name 🗹 Car ID & GPS 🗹 |
| Up down 🔲 Left 1                                                                                                 | right 🗌               |
|                                                                                                                  | Save OK Cancel        |

You can n