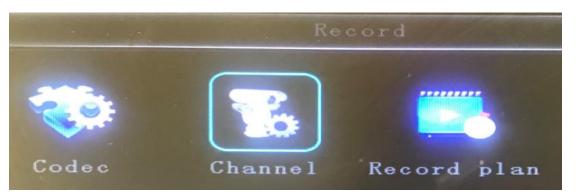

## <u>Record</u>

## **Channel**

| and the second | Channel               |
|------------------------------------------------------------------------------------------------------------------|-----------------------|
| Channel CH1<br>Channel name CH01<br>OSD                                                                          | Copy to all           |
| Time 🖌 Channel m                                                                                                 | name 🗹 Car ID & GPS 🗹 |
| Up down 🔲 Left 1                                                                                                 | right 🗌               |
|                                                                                                                  | Save OK Cancel        |