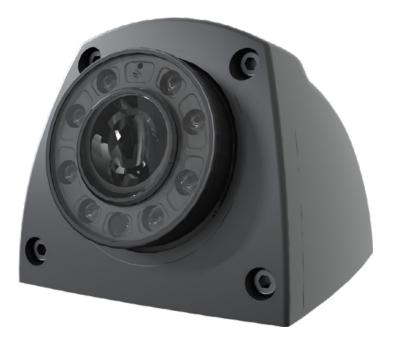

ADD-ON CAMERA

┽

## **Commercial Grade**

Ruggedized engineering to support the harsh environments of any fleet application.

#### High Quality

Built with premium components to ensure excellent picture quality in any conditions.

## Performance Backed

All add-on cameras come with a 2-year warranty against any manufacturer's defect.

- Rugged metal case with fixed lens
- Built-in IR for night vision recording
- Low power consumption
- Plug-and-play compatibility with DVR hardware platforms
- IP69K rated for weatherproof applications