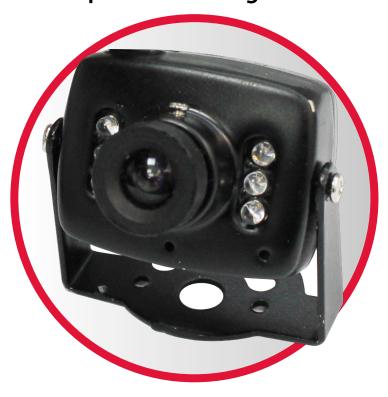

## Internal Camera with 5m Cable, 120° Wide Angle Lens and Up To 5m IR Night Vision

## Internal Camera with 5m plug and play cable for direct connection to KP1, SVC400E or SVC400GPS

The SVA022-S is a high resolution unobtrusive internal vehicle CCTV camera with 5m IR night vision and a 120° wide angle lens. The camera is designed to be used in conjuction with the KP1, SVC400E or SVC400GPS and can be connected and powered using a single 5 metre cable. The unit has a small, compacy design and is supplied with a variety of brackets meaning that the camera can be placed almost anywhere inside your vehicle. The camera is designed to be used as a Driver, Passenger or Cargo facing camera, keeping an eye on what is most precious to you. The camera also features Wide Dynamic Range function for clear image on a bright day and up to 5 metres infrared night vision for clear images in complete darkness.

- 120° Wide Angle Lens
- Compact & Discreet Design
- High Resolution
- Wide Dynamic Range
- Up To 5m IR Night Vision
- 5m Cable For Video & Power
- Supplied With a Variety Of Brackets, Which Can Be Screw Mounted
- Ideal For Use As A Driver, Passenger Or Cargo Facing Camera