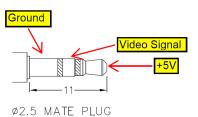

#### **Operation procedures:**

- Attach the mounting bracket (4) to wall or ceiling, as required. Use the supplied screws to fix camera (5) in position ~ a firm mounting surface is essential for a stable installation.
- 2. Connect the camera as follows: