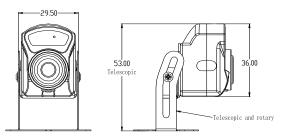

### **Dimensions:**

### **Specifications:**

| Model                 | SVA022-S-2                     |
|-----------------------|--------------------------------|
| Image Sensor          | 1/3" CMOS AR0130               |
| TV System             | PAL                            |
| Picture Elements      | 1280 (H) x 960 (V)             |
| Sensitivity           | 0 Lux (IR LED On)              |
| Scanning System       | Progressive scan RGB CMOS      |
| Synchronization       | Internal                       |
| S/N Ratio             | More than 44dB (AGC Off)       |
| Auto Gain Control     | Auto                           |
| (AGC)                 |                                |
| Electronic Shutter    | Auto                           |
| BLC                   | Auto                           |
| Infrared Spectrum     | 940nm                          |
| Infrared LED          | 6 LEDs                         |
| Video Output          | 1 Vp-p, 75 Ω ,CVBS             |
| Audio                 | No                             |
| Mirror                | Yes mirrored view              |
| ICR                   | N/A                            |
| Noise Reduction       | 3D                             |
| Dynamic range         | 83.5 dB                        |
| Lens                  | f2.35mm Megapixel              |
| Power Supply          | 5V DC                          |
| Power Consumption     | 385mA                          |
| Dimensions            | 36(L) x 29.5 (W) x 53(H) mm    |
| Net Weight            | 51 g                           |
| Weatherproof          | N/A                            |
| Operating Temperature | <b>-30°</b> ℃ to <b>+70°</b> ℃ |