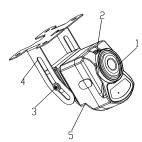

#### **Operation procedures:**

- Attach the mounting bracket (4) to wall or ceiling, as required. Use the supplied screws to fix camera (5) in position ~ a firm mounting surface is essential for a stable installation.
- 2. Connect the camera as follows:

- Adjust camera position by loosening the fixed screw (3). Adjust the focus sharpness of the lens (1) by loosening the focus-lock screw (2).
- 4. Re-tighten the all fixed screws.