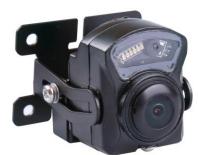

# **1000TVL Colour Mini Camera**

## Model: **SVA022-S-2** High resolution, *1000TVL*, 5V DC

### Features:

- For internal use only
- Metal-cased mini housing with standard fixed lens.
- Low power consumption.
- Camera and Junction box should not be placed in a an enclosed area.
- Easy installation on ceiling or wall, surface or flush mount.
- 5M Cable moulded