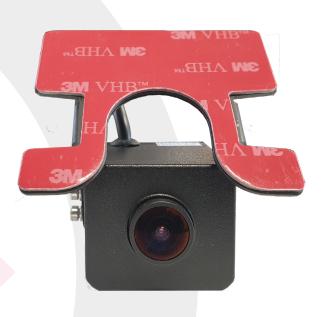

**SVA050-S** 

**SD Rear View Camera**For use with KP1S/CP2 Dashcams

Data Sheet

# **Overview**

SD Rear View Camera with 5m cable, for use with KP1S/CP2 dashcams. Internal use only. 140° lens. Ideal for installing on Rear Window

# **Specification**

|  | Specification           |                                              |
|--|-------------------------|----------------------------------------------|
|  | Image Sensor            | 1/3" CMOS                                    |
|  | TV System               | PAL/NTSC (optional)                          |
|  | Picture Elements        | 1280 (H) x 960 (V)                           |
|  | Viewing Angle           | 140°                                         |
|  | Lens                    | f2.1mm Megapixel                             |
|  | Minimum Illumination    | 0.1 Lux/F1.2                                 |
|  | Scanning System         | Progressive scan RGB CMOS                    |
|  | Synchronisation         | Internal                                     |
|  | S/N Ratio               | More than 44dB (AGC Off)                     |
|  | Auto Gain Control (AGC) | Auto                                         |
|  | Electronic Shutter      | Auto                                         |
|  | BLC                     | Auto                                         |
|  | Infrared Spectrum       | N/A                                          |
|  | Infrared LED            | N/A                                          |
|  | Video Output            | 1V p-p, 75ohms, CVBS                         |
|  | Audio                   | N/A                                          |
|  | Mirror                  | Optional                                     |
|  | Noise Reduction         | 3D                                           |
|  | Dynamic Range           | 83.5 dB                                      |
|  | Power Supply            | 5V DC                                        |
|  | Power Consumption       | 60mA                                         |
|  | Dimensions (mm)         | 37(L) x 6 (W) x 31 (H) Not including bracket |
|  | Weight                  | 102g                                         |
|  | Weatherproof            | N/A                                          |
|  |                         |                                              |