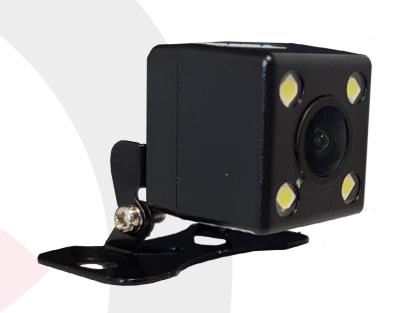

## **Overview**

SD Small Side/Rear View Camera with 5m or 13m cable, for use with KP1S/CP2 dashcams. Water resistant to IP67. IR Night Vision. 130° lens. Ideal for installing under Wing Mirror or near Rear Number Plate.

## **Specification**

Image Sensor 1/3" Sony IMX225

TV System PAL/NTSC (optional)

Picture Elements 1280 (H) x 960 (V)

Viewing Angle 130°

Lens f2.1mm

Minimum Illumination 0 Lux (IR On)

Scanning System Progressive Scan RGB CMOS

Synchronisation Internal

S/N Ratio More than 72dB (AGC Off)

Auto Gain Control (AGC) Auto

Electronic Shutter Auto

BLC Auto

Infrared Spectrum 940nm

Infrared LED 4 LEDs

Video Output 1V p-p, 75ohms, CVBS

Audio N/A

Mirror Available

Noise Reduction 3D

Power Supply 9-18 V DC

Power Consumption 100mA

Dimensions (mm) 40 (L) x 37 (W) x 32 (H)

Weight 43g

Weatherproof IP67