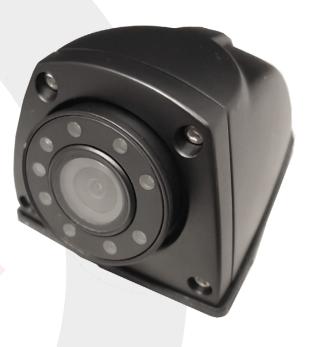

# **Overview**

HD 720P Compact Side View Camera for use with CP4/CRX DVRs. Water resistant to IP69. IR Night Vision. 115° lens. Ideal for installing on Front Wing or on Wheel Arch.

# **Specification**

| Image Sensor            | 1/3" CMOS AR0130          |
|-------------------------|---------------------------|
| TV System               | PAL/NTSC (optional)       |
| Picture Elements        | 1280 (H) x 960 (V)        |
| Viewing Angle           | 115°                      |
| Lens                    | f2.5mm Megapixel          |
| Minimum Illumination    | 0 Lux (IR On)             |
| Scanning System         | Progressive Scan RGB CMOS |
| Synchronisation         | Internal                  |
| S/N Ratio               | More than 44dB (AGC Off)  |
| Auto Gain Control (AGC) | Auto                      |
| Electronic Shutter      | Auto                      |
| BLC                     | Auto                      |
| Infrared Spectrum       | 940nm                     |
| Infrared LED            | 8 LEDs                    |
| Video Output            | 1V p-p, 75ohms, CVBS      |
| Audio                   | Optional                  |
| Mirror                  | Available                 |
| Power Supply            | 5 V DC                    |
| Power Consumption       | 130mA                     |
| Operating Temperature   | -30° to +70°C             |
| Dimensions (mm)         | 54 (L ) x 47 (W) x 67 (H) |
| Weight                  | 213g                      |
| Weatherproof            | IP67                      |
|                         |                           |