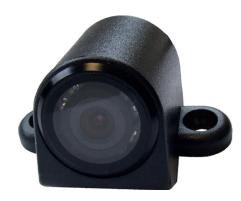

# **SVA025**

## **Product Description**

The SVA025 is a high quality Day/Night camera with 120° viewing angle and 10 metres IR night vision. It is designed for internal mounting inside a vehicle to watch the contents/occupants during the day or night. The camera can also be mounted externally and is ideal for viewing the area to the rear of a vehicle.

It features heavy duty casing for extra durability. Supplied complete with 6.5 metres of cable for easy installation.

The SVA025 can be used with the Smart Witness 4 Camera Vehicle Journey Recorder (Model: SVC400GPS).