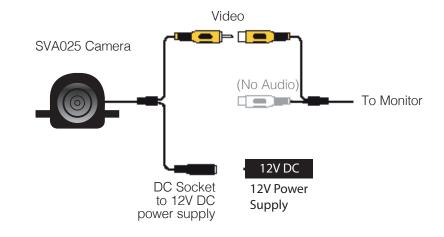

side a vehicle to watch the contents/occupants during the day or night. The camera can also be mounted externally and is ideal for viewing the area to the rear of a vehicle.

It features heavy duty casing for extra durability. Supplied complete with 6.5 metres of cable for easy installation.

The SVA025 can be used with the Smart Witness 4 Camera Vehicle Journey Recorder (Model: SVC400GPS).

#### Features

- High quality Day/Night camera
- 120° viewing angle
- IR LEDs for 10m IR Night Vision
- Heavy duty casing for extra durability

- Designed for internal or external mounting
- Supplied with 6.5 metres of cable

## Package Content



SVA025 Camera including bracket



6.5m Video Cable with additional connectors

## SVA025: Connection to a Mobile DVR



## SVA025: Connection to a Monitor