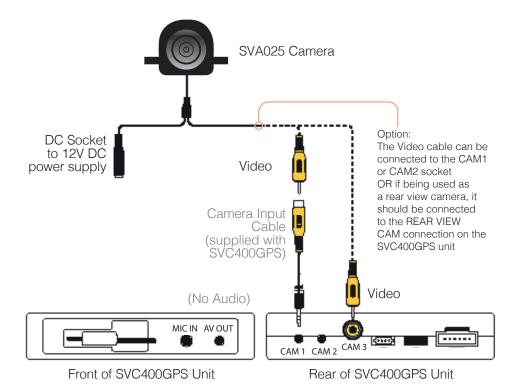

t is designed for internal mounting inside a vehicle to watch the contents/occupants during the day or night. The camera can also be mounted externally and is ideal for viewing the area to the rear of a vehicle.

It features heavy duty casing for extra durability. Supplied complete with 6.5 metres of cable for easy installation.

The SVA025 can be used with the Smart Witness 4 Camera Vehicle Journey Recorder (Model: SVC400GPS).

#### Features

- High quality Day/Night camera
- 120° viewing angle
- IR LEDs for 10m IR Night Vision
- Heavy duty casing for extra durability

- Designed for internal or external mounting
- Supplied with 6.5 metres of cable

## Package Content



SVA025 Camera including bracket



6.5m Video Cable with additional connectors

## SVA025: Connection to a Mobile DVR



## SVA025: Connection to a Monitor