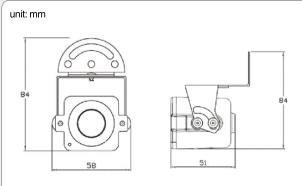

# SVA033-C



#### Features

- 1/3" WDR Sony CMOS Sensor
- Wide View 120° (2.9mm)
- 12pcs IR LEDs
- 600 TV Lines
- IP68 Weatherproof Certified
- Smart IR
- Lens Shading Compensation
- Rugged Aluminum Housing
- L Bracket Included for Various Mounting Options
- Secure Aviator Cable Connector
- 5, 10, 15, or 20m Extension Cable Length Available



#### Dimensions



# Cable



### **Alternative Views**



## Specifications

| SVA033-C              |                                        |                            |
|-----------------------|----------------------------------------|----------------------------|
| Signal Format         | NTSC                                   | PAL                        |
| Horizontal Resolution | Horizontal : 600 TV-Line (Color)       |                            |
| Image Sensor          | 1/3" WDR CMOS Sensor                   |                            |
| Scanning System       | Progressive                            |                            |
| Effective Pixels      | 728(H) x 488(V))                       |                            |
| Synchronization       | Internal                               |