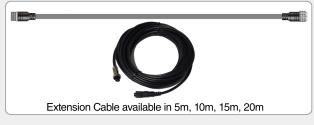

# Cable

#### Features

- 1/3" WDR Sony CMOS Sensor
- Wide View 120° (2.9mm)
- 12pcs IR LEDs
- 600 TV Lines
- IP68 Weatherproof Certified
- Smart IR
- Lens Shading Compensation
- Rugged Aluminum Housing
- L Bracket Included for Various Mounting Options
- Secure Aviator Cable Connector
- 5, 10, 15, or 20m Extension Cable Length Available