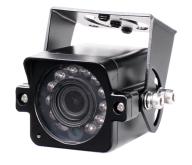

#### Features

- 1/3" WDR Sony CMOS Sensor
- Wide View 120° (2.9mm)
- 12pcs IR LEDs
- 600 TV Lines
- IP68 Weatherproof Certified
- Smart IR
- Lens Shading Compensation
- Rugged Aluminum Housing
- L Bracket Included for Various Mounting Options
- Secure Aviator Cable Connector
- 5, 10, 15, or 20m Extension Cable Length Available