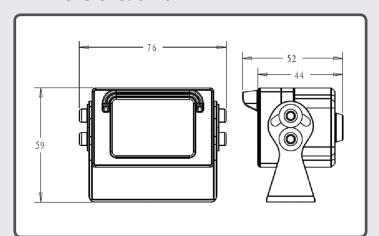

DEAD PIXEL LENS SECOMPENSATION COMPE

DC 12V

Dimensions: unit = mm

## **Specifications**

| SVA037-CA                                             |                           |
|-------------------------------------------------------|---------------------------|
| TV System                                             | NTSC                      |
| Image Sensor                                          | 1/3" WDR CMOS Sensor      |
| Scanning System                                       | Progessive Scan RGB CMOS  |
| Effective Pixels                                      | 1280 (H) x 960 (W)        |
| Synchronization                                       | Internal                  |
| Sensitivity                                           | 0 Lux @ IR LED on         |
| Video Output                                          | 1.0 Vp-p 75Ω, AHD         |
| S/N Ratio                                             | More than 44 dB (AGC Off) |
| Lens                                                  | F2.5mm Megapixel          |
| Tilt Adjustment                                       | 0-62°                     |
| Auto Gain Contol                                      | AUTO (AGC)                |
| Electronic Shutter                                    | AUTO                      |
| Back Light                                            | AUTO                      |
| Compensation                                          | AUTO                      |
| Infrared Spectrum                                     | 850nm                     |
| Infrared LED                                          | 18 LEDs                   |
| Infrared LED Range                                    | 8m                        |
| ICR                                                   | Available                 |
| Noise Reduction                                       | 3D                        |
| Dynamic Range                                         | 83.5 dB                   |
| Power Supply                                          | 9~18V DC                  |
| Power Consumption                                     | 190mA                     |
| Dimensions                                            | 52mm(L) x 76mm(W) x       |
|                                                       | 59mm(H)                   |
| Weight                                                | 210g                      |
| Weather/Water Proof                                   | IP69K                     |
| Operating Temperture                                  | -30°C to +70°C            |
| *Charifications are subject to shape a without notice |                           |