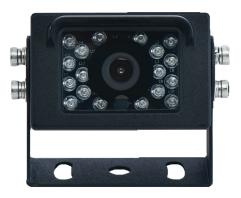

## SVA037-CA

## **Features**

- Rugged metal case with fixed lens.
- Low power consumption.
- Easy installation, plug n play with CP4 and CRX
- IP69K waterproof
- AHD or CVBS output (cut green wire for AHD mode)
- 5, 10, 15, or 20m Extension Cable Length Available

## **Specifications**

| SVA037-CA                                             |                           |
|-------------------------------------------------------|---------------------------|
| TV System                                             | NTSC                      |
| Image Sensor                                          | 1/3" WDR CMOS Sensor      |
| Scanning System                                       | Progessive Scan RGB CMOS  |
| Effective Pixels                                      | 1280 (H) x 960 (W)        |
| Synchronization                                       | Internal                  |
| Sensitivity                                           | 0 Lux @ IR LED on         |
| Video Output                                          | 1.0 Vp-p 75Ω, AHD         |
| S/N Ratio                                             | More than 44 dB (AGC Off) |
| Lens                                                  | F2.5mm Megapixel          |
| Tilt Adjustment                                       | 0-62°                     |
| Auto Gain Contol                                      | AUTO (AGC)                |
| Electronic Shutter                                    | AUTO                      |
| Back Light                                            | AUTO                      |
| Compensation                                          | AUTO                      |
| Infrared Spectrum                                     | 850nm                     |
| Infrared LED                                          | 18 LEDs                   |
| Infrared LED Range                                    | 8m                        |
| ICR                                                   | Available                 |
| Noise Reduction                                       | 3D                        |
| Dynamic Range                                         | 83.5 dB                   |
| Power Supply                                          | 9~18V DC                  |
| Power Consumption                                     | 190mA                     |
| Dimensions                                            | 52mm(L) x 76mm(W) x       |
|                                                       | 59mm(H)                   |
| Weight                                                | 210g                      |
| Weather/Water Proof                                   | IP69K                     |
| Operating Temperture                                  | -30°C to +70°C            |
| *Charifications are subject to shape a without notice |                           |