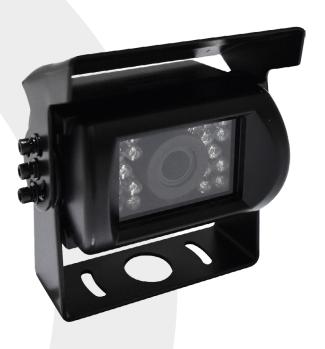

## **Overview**

SD Heavy Duty Rear View Camera for use with CP4 DVR. Water resistant to IP69. IR Night Vision. 120° lens. Ideal for installing on rear of vehicle on bumper or above doors.

## **Specification**

| Image Sensor            | Colour Sony 1/3" CCD Image Sensor         |
|-------------------------|-------------------------------------------|
| TV System               | PAL                                       |
| Effective Pixels        | 960 (H) x 576 (V)                         |
| Viewing Angle           | 120°                                      |
| Lens                    | 2.8mm                                     |
| Minimum Illumination    | 0. 1 Lux (IR 10m)                         |
| Scanning System         | 2:1 Interlace                             |
| S/N Ratio               | Max 62dB                                  |
| Auto Gain Control (AGC) | Auto                                      |
| Electronic Shutter      | Auto: 1/50 S to 1/100,000 S (PAL)         |
| White Balance           | Auto                                      |
| Video Output            | 1V p-p, 75ohms, Aviator connector to MDVR |
| Audio                   | No                                        |
| Mirror                  | Yes                                       |
| Power Supply            | DC 12 ± 1A, Aviator connector to MDVR     |
| Power Consumption       | 5 Watts                                   |
| Dimensions (mm)         | 89(H) x 77 (W) x 70 (D)                   |
| Weight                  | 285g                                      |
| Weatherproof            | IP69K                                     |