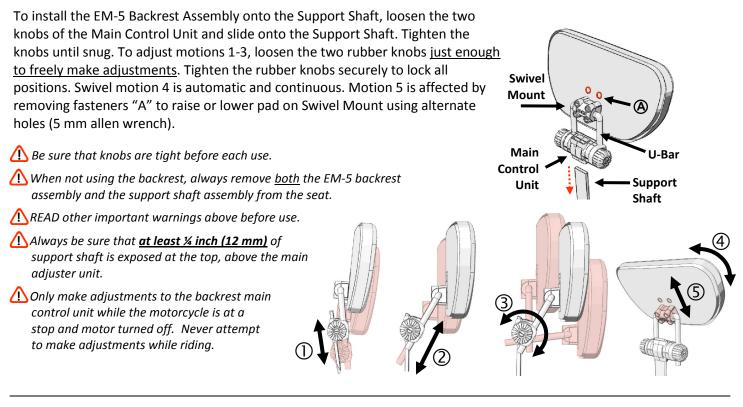

inherent dangers and unpredictable conditions exist. Furthermore, the purchaser understands that Mark One Industries Inc. / D.B.A. Sargent Cycle Products North America shall not be held liable for any direct, indirect, incidental, special, or consequential damages arising out of or in connection with the use of this product. Some states do not allow the exclusion or limitation of incidental or consequential damages, so this limitation or exclusion may not apply to you. If the purchaser does not agree to all terms of this limitation of liability/disclaimer, the product may be returned to Sargent Cycle Products North America in its original packaging (within 30 days) for a full refund of the purchase price (excluding shipping and handling).

# EM-5 BACKREST INSTALLATION AND OPERATION GUIDE