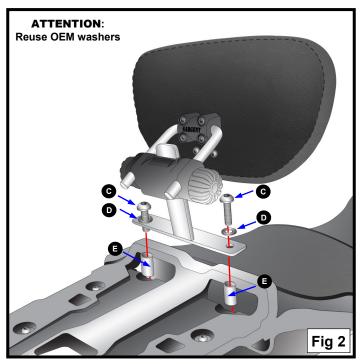

## **OEM Luggage Rack Mount:**

For installation with Yamaha luggage rack, use the SARGENT provided allen bolts OEM washers and barrel spacers as indicated in **Fig 2**.