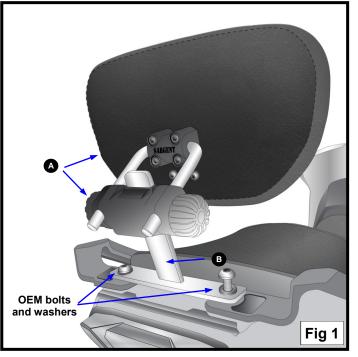

### **Direct Mount:**

For direct mount without OEM luggage rack, remove the OEM bolts and washers and install as indicated in **Fig 1**.