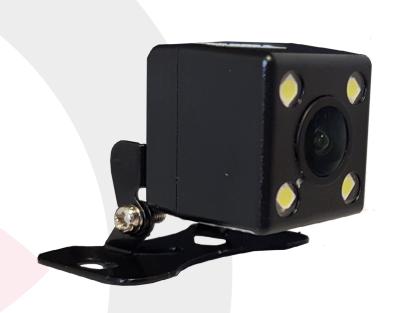

SVC-R-S

**HD Small Side/Rear View Camera**For use with CP4/CRX DVRs

Data Sheet

## **Overview**

HD 720P Small Side/Rear View Camera for use with CP4/CRX DVRs. Water resistant to IP67. IR Night Vision. 130° lens. Ideal for installing under Wing Mirror or near Rear Number Plate.

## **Specification**

Image Sensor 1/3" Sony IMX225

TV System PAL/NTSC (optional)

Picture Elements 1280 (H) x 960 (V)

Viewing Angle 130°

Lens f2.1mm

Minimum Illumination 0 Lux (IR On)

Scanning System Progressive Scan RGB CMOS