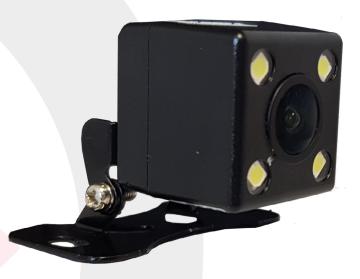

## Overview

SD Small Side/Rear View Camera for use with CP4 DVR. Water resistant to IP67. IR Night Vision. 130° lens. Ideal for installing under Wing Mirror or near Rear Number Plate.

## **Specification**

| Image Sensor            | 1/3" Sony IMX225          |
|-------------------------|---------------------------|
| TV System               | PAL/NTSC (optional)       |
| Picture Elements        | 1280 (H) x 960 (V)        |
| Viewing Angle           | 130°                      |
| Lens                    | f2.1mm                    |
| Minimum Illumination    | 0 Lux (IR On)             |
| Scanning System         | Progressive Scan RGB CMOS |
| Synchronisation         | Internal                  |
| S/N Ratio               | More than 72dB (AGC Off)  |
| Auto Gain Control (AGC) | Auto                      |
| Electronic Shutter      | Auto                      |
| BLC                     | Auto                      |
| Infrared Spectrum       | 940nm                     |
| Infrared LED            | 4 LEDs                    |
| Video Output            | 1V p-p, 75ohms, CVBS      |
| Audio                   | N/A                       |
| Mirror                  | Available                 |
| Noise Reduction         | 3D                        |
| Power Supply            | 5V DC                     |
| Power Consumption       | 100mA                     |
| Dimensions (mm)         | 40(L) x 37 (W) x 32 (H)   |
| Weight                  | 43g                       |
| Weatherproof            | IP67                      |