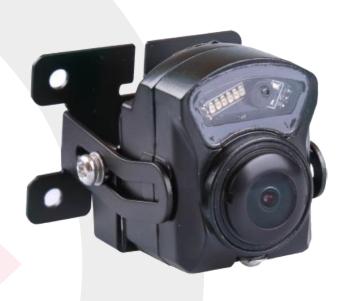

# **Overview**

SD Driver/Interior View Camera for use with CP4 DVR. Internal use only. IR Night Vision. 130° lens. Ideal for installing on Windscreen, Dashboard or A pillar.

# **Specification**

| - pecinication          |                              |
|-------------------------|------------------------------|
| Image Sensor            | 1/3" CMOS                    |
| TV System               | PAL/NTSC (optional)          |
| Picture Elements        | 1280 (H) x 960 (V)           |
| Viewing Angle           | 130°                         |
| Lens                    | f2.35mm Megapixel            |
| Minimum Illumination    | 0 Lux (IR On)                |
| Scanning System         | Progressive scan RGB CMOS    |
| Synchronisation         | Internal                     |
| S/N Ratio               | More than 44dB (AGC Off)     |
| Auto Gain Control (AGC) | Auto                         |
| Electronic Shutter      | Auto                         |
| BLC                     | Auto                         |
| Infrared Spectrum       | 940nm                        |
| Infrared LED            | 6 LEDs                       |
| Video Output            | 1V p-p, 75ohms, CVBS         |
| Audio                   | Built-in Mic on CP-D-A model |
| Mirror                  | Available                    |
| Noise Reduction         | 3D                           |
| Dynamic Range           | 83.5 dB                      |
| Power Supply            | 9-18V DC                     |
| Power Consumption       | 80mA                         |
| Dimensions (mm)         | 36(L) x 29.5 (W) x 53 (H)    |
| Weight                  | 51g                          |
| Weatherproof            | N/A                          |
| Operating Temp          | -30°C to +70°C               |
|                         |                              |