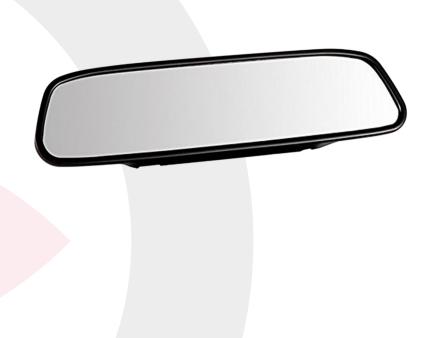

## **Overview**

Rear View Mirror with integrated 5" Monitor. 10m cable, for use with KP1S/CP2 dashcams. Displays live views of additional camera connected to KP1S/CP2. Fitted with adjustable clips for mounting over existing rear view mirror.