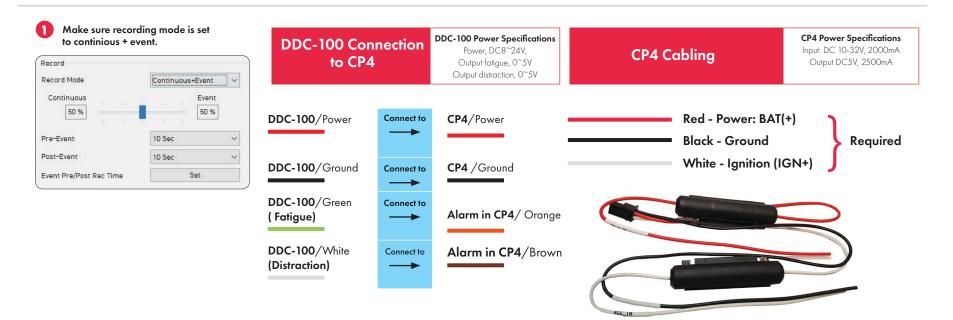

## Connection guide for CP4 to DDC-100

**DDC-100** 

| Use | Title    | Туре  |   | Record CH | Beep | Alarm Out 1 |   | Alarm Out 2 |   | Liveout<br>Channel |   | Liveout<br>Duration |   |
|-----|----------|-------|---|-----------|------|-------------|---|-------------|---|--------------------|---|---------------------|---|
|     | Distract | V-Off | ~ | M         |      | None        | ~ | None        | ~ | None               | ~ | 5 Sec               |   |
|     | Fatigue  | 110-V | ~ |           |      | None        | ~ | None        | ~ | None               | ~ | 5 Sec               | ~ |
|     | ALARM3   | V-Off | 4 |           |      | None        |   | None        |   | None               |   | 5 Sec               |   |
|     | ALARM3   | N-0   | ~ |           |      | None        |   | None        |   | None               |   | 5 Sec               |   |

Please note that if you only want **Fatigue** you must connect the **Green** or if you only want **Distraction** you must connect the **White.**