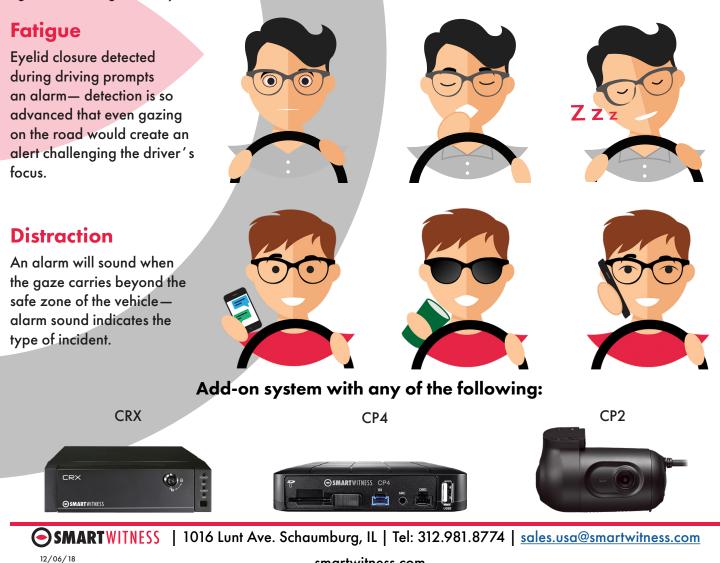

## **DRIVER DISTRACTION CAMERA**

The SmartWitness DDC-200 is the world's most advanced fatigue detection and driver distraction alert camera. The detection is focused on a driver's physical indicators, such as gaze direction, facial features, etc. that reflect a driver's overall alertness, and produces a sound alerting system in case a driver gets distracted or is falling asleep. The DDC-200 allows for day and night detection with the use of infrared light even through dark eyewear.

• Dual-lens design-facial recognition lens seperate from video recording

 12 Infrared LEDs for night-time recording

 Recognizes facial patterns and alerts drivers who are fatigued or distracted to help avoid accidents

 Alarm I/O to trigger recording of the video lens on the SmartWitness recorder

• Transmit fatigue and distraction events in real time when connected to SmartWitness recorder

 Simple install with SmartWitness' telephone calibration application