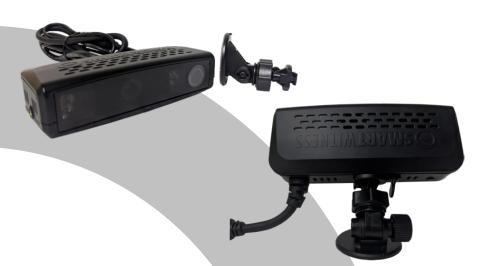

 Adjustable sensitivity to facial movements

Mount on dashboard or windshield

smartwitness.com