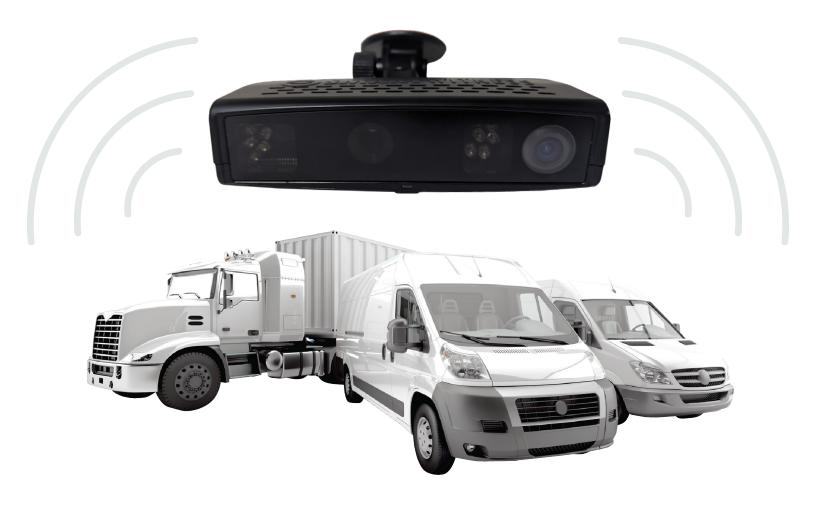

## **DRIVER DISTRACTION CAMERA**

The SmartWitness DDC-200 is the world's most advanced fatigue detection and driver distraction alert camera. The detection is focused on a driver's physical indicators, such as gaze direction, facial features, etc. that reflect a driver's overall alertness, and produces a sound alerting system in case a driver gets distracted or is falling asleep. The DDC-200 allows for day and night detection with the use of infrared light even through dark eyewear.

• Dual-lens design-facial recognition lens seperate from video recording

 12 Infrared LEDs for night-time recording

 Recognizes facial patterns and alerts drivers who are fatigued or distracted to help avoid accidents