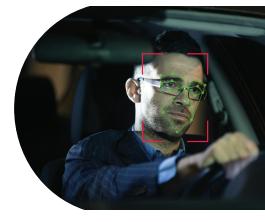

## **DRIVER DISTRACTION CAMERA**

The SmartWitness DDC-200 is the world's most advanced fatigue detection and driver distraction alert camera. The detection is focused on a driver's physical indicators, such as gaze direction, facial features, etc. that reflect a driver's overall alertness, and produces a sound alerting system in case a driver gets distracted or is falling asleep. The DDC-200 allows for day and night detection with the use of infrared light even through dark eyewear.

• Dual-lens design-facial recognition lens seperate from video recording

 12 Infrared LEDs for night-time recording

 Recognizes facial patterns and alerts drivers who are fatigued or distracted to help avoid accidents