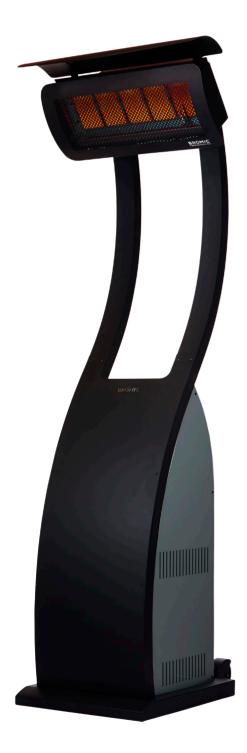

# TUNGSTEN SMART-HEAT™ PORTABLE

### A new era in portable gas heating

The Tungsten Smart-Heat $^{\text{TM}}$  Portable Gas Radiant Heater is the synthesis of cutting edge design, world-first engineering, and practical functionality.

Consistent with Bromic Heating's vision for industry innovation, the Tungsten Smart-Heat  $^{\text{TM}}$  Portable takes relocatable gas heating to the next level with its efficiency and effectiveness unparalleled in today's market.

#### **FEATURES:**

- Heat Output: With coverage of up to 180ft², the Tungsten Smart-Heat™ Portable delivers a widespread heat field of up to 12ft wide and 15ft deep.
- Versatility: Unique and patented adjustable heat control ensures comfortable heat.
- Efficiency: High intensity ceramic burner, delivering optimal heat with minimal heat loss.
- Wind Resistance: Specifically built to provide constant and consistent heat in any environment at wind speeds up to 8mph.
- Directional Heat: Innovative adjustable tilting head ensures warmth goes exactly where it is needed.
- Modular Design: Functional and pragmatic, the Tungsten Smart-Heat™ Portable can easily be assembled, dismantled and stored.
- Maneuverability: Anti-tilt structure with built-in wheels for easy movement.
- Soft Touch Ignite: Battery activated repetitive spark ignition.