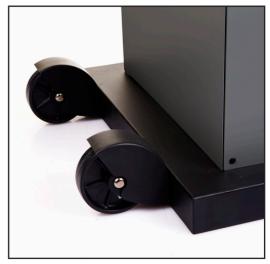

#### **FEATURES:**

- Heat Output: With coverage of up to 180ft², the Tungsten Smart-Heat™ Portable delivers a widespread heat field of up to 12ft wide and 15ft deep.
- Versatility: Unique and patented adjustable heat control ensures comfortable heat.
- Efficiency: High intensity ceramic burner, delivering optimal heat with minimal heat loss.
- Wind Resistance: Specifically built to provide constant and consistent heat in any environment at wind speeds up to 8mph.
- Directional Heat: Innovative adjustable tilting head ensures warmth goes exactly where it is needed.
- Modular Design: Functional and pragmatic, the Tungsten Smart-Heat™ Portable can easily be assembled, dismantled and stored.
- Maneuverability: Anti-tilt structure with built-in wheels for easy movement.
- Soft Touch Ignite: Battery activated repetitive spark ignition.