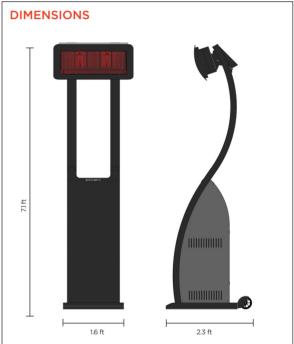

| SPECIFICATIONS                                                                                |                                                  |
|-----------------------------------------------------------------------------------------------|--------------------------------------------------|
| Ignition                                                                                      | 1.5V Battery activated repetitive spark ignition |
| Adjustable Heat Output                                                                        | 21,300 BTU - 38,500 BTU                          |
| Gas Type                                                                                      | Propane                                          |
| Gas Supply                                                                                    | Gas Cylinder not included                        |
| Weight (excluding cylinder)                                                                   | 123.5 lbs                                        |
| Safety features                                                                               | Flame Failure & Anti-Tilt Safety Device          |
| Gas supply pressure                                                                           | 11"wc                                            |
| International patent pending and design registered by BROMIC HEATING Pty Ltd, a member of the |                                                  |