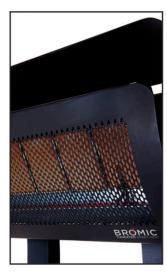

#### **FEATURES:**

- Heat Output: With coverage of up to 180ft², the Tungsten Smart-Heat™ Portable delivers a widespread heat field of up to 12ft wide and 15ft deep.
- Versatility: Unique and patented adjustable heat control ensures comfortable heat.
- Efficiency: High intensity ceramic burner, delivering optimal heat with minimal heat loss.
- Wind Resistance: Specifically built to provide constant and consistent heat in any environment at wind speeds up to 8mph.
- Directional Heat: Innovative adjustable tilting head ensures warmth goes exactly where it is needed.
- Modular Design: Functional and pragmatic, the Tungsten Smart-Heat™ Portable can easily be assembled, dismantled and stored.
- Maneuverability: Anti-tilt structure with built-in wheels for easy movement.
- Soft Touch Ignite: Battery activated repetitive spark ignition.