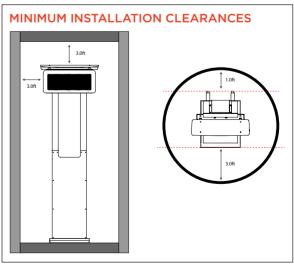

#### **FEATURES:**

- Heat Output: With coverage of up to 180ft², the Tungsten Smart-Heat™ Portable delivers a widespread heat field of up to 12ft wide and 15ft deep.
- Versatility: Unique and patented adjustable heat control ensures comfortable heat.
- Efficiency: High intensity ceramic burner, delivering optimal heat with minimal heat loss.
- Wind Resistance: Specifically built to provide constant and consistent heat in any environment at wind speeds up to 8mph.
- Directional Heat: Innovative adjustable tilting head ensures warmth goes exactly where it is needed.
- Modular Design: Functional and pragmatic, the Tungsten Smart-Heat™ Portable can easily be assembled, dismantled and stored.
- Maneuverability: Anti-tilt structure with built-in wheels for easy movement.
- Soft Touch Ignite: Battery activated repetitive spark ignition.

| SPECIFICATIONS                                                                                |                                                  |
|-----------------------------------------------------------------------------------------------|--------------------------------------------------|
| Ignition                                                                                      | 1.5V Battery activated repetitive spark ignition |
| Adjustable Heat Output                                                                        | 21,300 BTU - 38,500 BTU                          |
| Gas Type                                                                                      | Propane                                          |
| Gas Supply                                                                                    | Gas Cylinder not included                        |
| Weight (excluding cylinder)                                                                   | 123.5 lbs                                        |
| Safety features                                                                               | Flame Failure & Anti-Tilt Safety Device          |
| Gas supply pressure                                                                           | 11"wc                                            |
| International patent pending and design registered by BROMIC HEATING Pty Ltd, a member of the |                                                  |