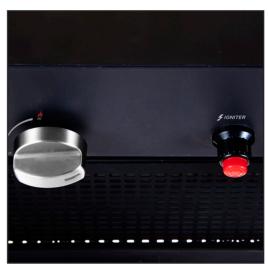

#### **FEATURES:**

- Heat Output: With coverage of up to 180ft², the Tungsten Smart-Heat™ Portable delivers a widespread heat field of up to 12ft wide and 15ft deep.
- Versatility: Unique and patented adjustable heat control ensures comfortable heat.
- Efficiency: High intensity ceramic burner, delivering optimal heat with minimal heat loss.
- Wind Resistance: Specifically built to provide constant and consistent heat in any environment at wind speeds up to 8mph.
- Directional Heat: Innovative adjustable tilting head ensures warmth goes exactly where it is needed.
- Modular Design: Functional and pragmatic, the Tungsten Smart-Heat™ Portable can easily be assembled, dismantled and stored.
- Maneuverability: Anti-tilt structure with built-in wheels for easy movement.
- Soft Touch Ignite: Battery activated repetitive spark ignition.

| SPECIFICATIONS                                                                                |                                                  |
|-----------------------------------------------------------------------------------------------|--------------------------------------------------|
| Ignition                                                                                      | 1.5V Battery activated repetitive spark ignition |
| Adjustable Heat Output                                                                        | 21,300 BTU - 38,500 BTU                          |
| Gas Type                                                                                      | Propane                                          |
| Gas Supply                                                                                    | Gas Cylinder not included                        |
| Weight (excluding cylinder)                                                                   | 123.5 lbs                                        |
| Safety features                                                                               | Flame Failure & Anti-Tilt Safety Device          |
| Gas supply pressure                                                                           | 11"wc                                            |
| International patent pending and design registered by BROMIC HEATING Pty Ltd, a member of the |                                                  |