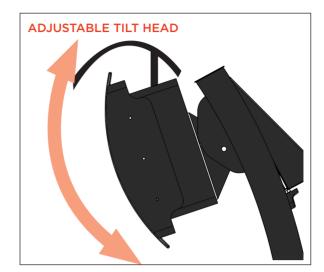

#### **FEATURES:**

- Heat Output: With coverage of up to 180ft², the Tungsten Smart-Heat™ Portable delivers a widespread heat field of up to 12ft wide and 15ft deep.
- Versatility: Unique and patented adjustable heat control ensures comfortable heat.
- Efficiency: High intensity ceramic burner, delivering optimal heat with minimal heat loss.
- Wind Resistance: Specifically built to provide constant and consistent heat in any environment at wind speeds up to 8mph.
- Directional Heat: Innovative adjustable tilting head ensures warmth goes exactly where it is needed.
- Modular Design: Functional and pragmatic, the Tungsten Smart-Heat™ Portable can easily be assembled, dismantled and stored.
- Maneuverability: Anti-tilt structure with built-in wheels for easy movement.
- Soft Touch Ignite: Battery activated repetitive spark ignition.