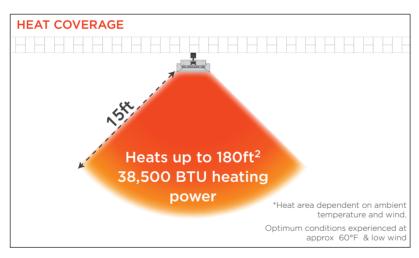

#### **FEATURES:**

- Heat Output: With coverage of up to 180ft², the Tungsten Smart-Heat™ Portable delivers a widespread heat field of up to 12ft wide and 15ft deep.
- Versatility: Unique and patented adjustable heat control ensures comfortable heat.
- Efficiency: High intensity ceramic burner, delivering optimal heat with minimal heat loss.
- Wind Resistance: Specifically built to provide constant and consistent heat in any environment at wind speeds up to 8mph.
- Directional Heat: Innovative adjustable tilting head ensures warmth goes exactly where it is needed.
- Modular Design: Functional and pragmatic, the Tungsten Smart-Heat™ Portable can easily be assembled, dismantled and stored.
- Maneuverability: Anti-tilt structure with built-in wheels for easy movement.
- Soft Touch Ignite: Battery activated repetitive spark ignition.