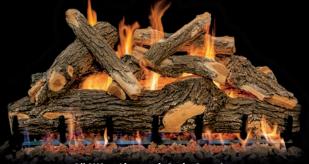

## WEATHERED DAK

- Individually cast logs
- Hand painted
- Cement Refractory with Re-Enforced Steel Fiber

18" Weathered Oak Gas Logs Log count: 6

21" Weathered Oak Gas Logs Log count: 6

24" Weathered Oak Gas Logs Log count: 7

## WEATHERED OAK

The Arizona Weathered Oak is Grand Canyon Gas Logs premier log set out. All of our logs are cast from real logs found in nature and then hand painted to bring to life the natural beauty. All of our products tell a story and the stories that are behind the creation of this set are no different. 40 years ago a young Utah boy was hiking through the Red Vermillion Cliffs on the Southern side of Utah when he and his family came across a scrub Oak that had been struck down by Mother Nature. The sheer essence and beauty of this lightning struck Oak would leave a lifelong lasting impression in this young boys mind. It wasn't until October of 2011 that this Scrub Oak was rediscovered lying in the same spot that it had been 40 years earlier and even more beautiful than ever. The Utah boy now a man with a family of his own backpacked the logs of the fallen oak out of the canyon to be enjoyed in your home today.