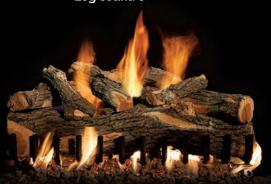

## WEATHERED DAK

- Individually cast logs
- Hand painted
- Cement Refractory with Re-Enforced Steel Fiber

18" Weathered Oak Gas Logs Log count: 6

21" Weathered Oak Gas Logs Log count: 6

24" Weathered Oak Gas Logs Log count: 7

## WEATHERED OAK

The Arizona Weathered Oak is Grand Canyon Gas Logs premier log set out. All of our logs are cast from real logs found in nature and then hand painted to bring to life the natural beauty. All of our products tell a story and the stories that are behind the creation of this set are no different. 40 years ago a young Utah boy was hiking through the Red Vermillion Cliffs on the Southern side of Utah when he and his family came across a scrub Oak that had been struck down by Mother Nature. The sheer essence and beauty of this lightning struck Oak would leave a lifelong lasting impression in this young boys mind. It wasn't until October of 2011 that this Scrub Oak was rediscovered lying in the same spot that it had been 40 years earlier and even more beautiful than ever. The Utah boy now a man with a family of his own backpacked the logs of the fallen oak out of the canyon to be enjoyed in your home today.