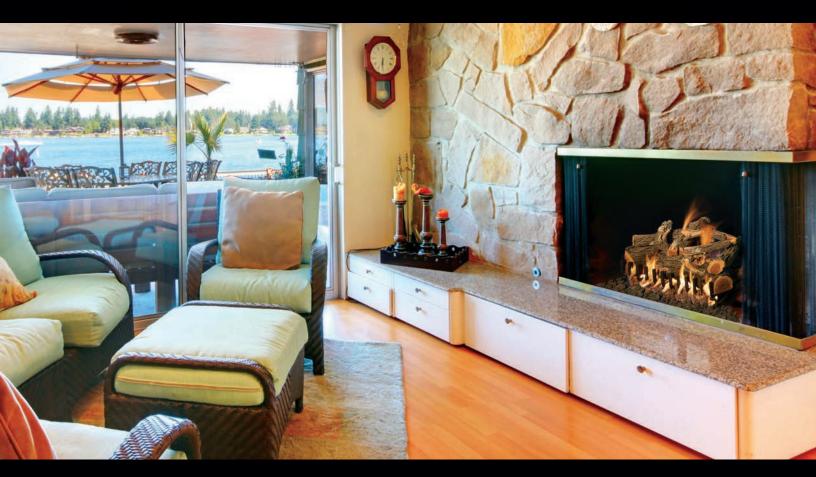

## WEATHERED OAK

The Arizona Weathered Oak is Grand Canyon Gas Logs premier log set out. All of our logs are cast from real logs found in nature and then hand painted to bring to life the natural beauty. All of our products tell a story and the stories that are behind the creation of this set are no different. 40 years ago a young Utah boy was hiking through the Red Vermillion Cliffs on the Southern side of Utah when he and his family came across a scrub Oak that had been struck down by Mother Nature. The sheer essence and beauty of this lightning struck Oak would leave a lifelong lasting impression in this young boys mind. It wasn't until October of 2011 that this Scrub Oak was rediscovered lying in the same spot that it had been 40 years earlier and even more beautiful than ever. The Utah boy now a man with a family of his own backpacked the logs of the fallen oak out of the canyon to be enjoyed in your home today.

Available in sizes: 18", 21", 24", 30", and 36". Available in jumbo sizes: 42", 48", and 60". Available in See Through Sets.