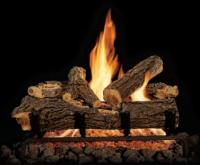

## WEATHERED DAK

- Individually cast logs
- Hand painted
- Cement Refractory with Re-Enforced Steel Fiber

18" Weathered Oak Gas Logs Log count: 6

21" Weathered Oak Gas Logs Log count: 6

24" Weathered Oak Gas Logs Log count: 7

30" Weathered Oak Gas Logs Log count: 8

36" Weathered Oak Gas Logs Log count: 9