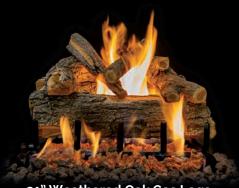

## WEATHERED DAK

- Individually cast logs
- Hand painted
- Cement Refractory with Re-Enforced Steel Fiber

18" Weathered Oak Gas Logs Log count: 6

21" Weathered Oak Gas Logs Log count: 6

24" Weathered Oak Gas Logs Log count: 7

30" Weathered Oak Gas Logs Log count: 8

36" Weathered Oak Gas Logs Log count: 9