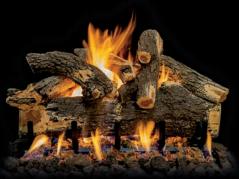

## WEATHERED DAK

- Individually cast logs
- Hand painted
- Cement Refractory with Re-Enforced Steel Fiber

18" Weathered Oak Gas Logs Log count: 6

21" Weathered Oak Gas Logs Log count: 6

24" Weathered Oak Gas Logs Log count: 7

## WEATHERED OAK

The Arizona Weathered Oak is Grand Canyon Gas Logs premier log set out. All of our logs are cast from real logs found in nature and then hand painted to bring to life the natural beauty. All of our products tell a story and the stories that are behind the creation of this set are no different. 40 years ago a young Utah boy was hiking through the Red Vermillion Cliffs on the Southern side of Utah when he and his family came across a scrub Oak that had been struck down by Mother Nature. The sheer essence and beauty of this lightning struck Oak would leave a lifelong lasting impression in this young boys mind. It wasn't until October of 2011 that this Scrub Oak was rediscovered lying in the same spot that it had been 40 years earlier and even more beautiful than ever. The Utah boy now a man with a family of his own backpacked the logs of the fallen oak out of the canyon to be enjoyed in your home today.