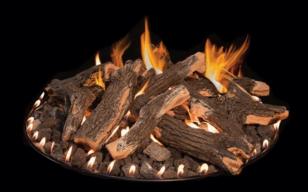

## FIRE PIT SERIES

- Individually cast logs
- Hand painted
- Cement Refractory with Re-Enforced Steel Fiber
- Stainless Steel Burner

30/36 Tall Stack \*RTS-36

30/36 Flat Stack \*RFS-36

30/36 Tee-Pee Stack \*TPS-36

## ARIZONA WEATHERED OAK FIRE PIT SERIES

Grand Canyon Gas Logs Fire Pit Series brings the most realistic logs to the outdoor market. Our best selling Arizona Weathered Oak logs make up this unique collection. Available in 3 convenient Fire Ring sizes 18/24, 30/36, 48, there is a size to fit your Fire Pit needs. Stacking options are just as unique as the collections. Choose the Tall Stack to bring height to your round burner, the Flat Stack for that traditional wood pile look. Finally choose our Stainless Steel Tee-Pee burner and logs for greater flame distribution and a easier stacking ability.