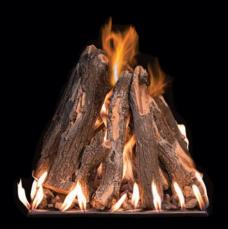

## FIRE PIT SERIES

- Individually cast logs
- Hand painted
- Cement Refractory with Re-Enforced Steel Fiber
- Stainless Steel Burner

30/36 Tall Stack \*RTS-36

30/36 Flat Stack \*RFS-36

30/36 Tee-Pee Stack \*TPS-36

## ARIZONA WEATHERED OAK FIRE PIT SERIES

Grand Canyon Gas Logs Fire Pit Series brings the most realistic logs to the outdoor market. Our best selling Arizona Weathered Oak logs make up this unique collection. Available in 3 convenient Fire Ring sizes 18/24, 30/36, 48, there is a size to fit your Fire Pit needs. Stacking options are just as unique as the collections. Choose the Tall Stack to bring height to your round burner, the Flat Stack for that traditional wood pile look. Finally choose our Stainless Steel Tee-Pee burner and logs for greater flame distribution and a easier stacking ability.