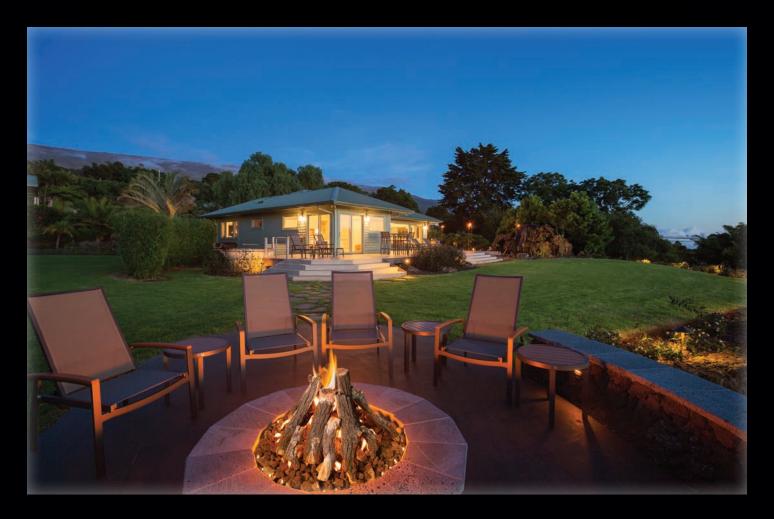

## ARIZONA WEATHERED OAK FIRE PIT SERIES

Grand Canyon Gas Logs Fire Pit Series brings the most realistic logs to the outdoor market. Our best selling Arizona Weathered Oak logs make up this unique collection. Available in 3 convenient Fire Ring sizes 18/24, 30/36, 48, there is a size to fit your Fire Pit needs. Stacking options are just as unique as the collections. Choose the Tall Stack to bring height to your round burner, the Flat Stack for that traditional wood pile look. Finally choose our Stainless Steel Tee-Pee burner and logs for greater flame distribution and a easier stacking ability.