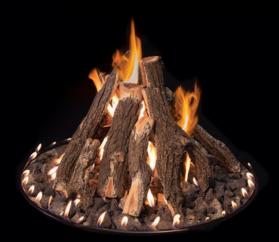

## FIRE PIT SERIES

- Individually cast logs
- Hand painted
- Cement Refractory with Re-Enforced Steel Fiber
- Stainless Steel Burner

30/36 Tall Stack \*RTS-36

30/36 Flat Stack \*RFS-36

30/36 Tee-Pee Stack \*TPS-36

## ARIZONA WEATHERED OAK FIRE PIT SERIES

Grand Canyon Gas Logs Fire Pit Series brings the most realistic logs to the outdoor market. Our best selling Arizona Weathered Oak logs make up this unique collection. Available in 3 convenient Fire Ring sizes 18/24, 30/36, 48, there is a size to fit your Fire Pit needs. Stacking options are just as unique as the collections. Choose the Tall Stack to bring height to your round burner, the Flat Stack for that traditional wood pile look. Finally choose our Stainless Steel Tee-Pee burner and logs for greater flame distribution and a easier stacking ability.