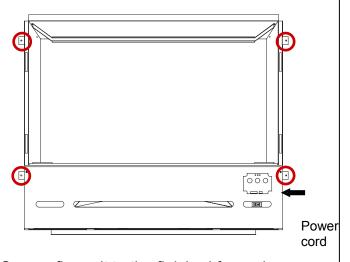

2. Fold out the small tabs on the side of the fire unit.

3. Secure fire unit to the finished framed opening with the provided large washer head screws. Make certain that at least 4 of the screws are driven in to a solid backing. Fireplace will stand proud of the finished wall opening by 3/8 of an inch. This is a semi-permanent installation. Remove screws to relocate.

## **INSTALLATION**

4. Connect the fire feature to the inside of the fire unit.

5. Hang the glass face on the fire unit. Make certain that the hooks from the on the backside of the glass face are secured in all 4 slots on the fire unit.