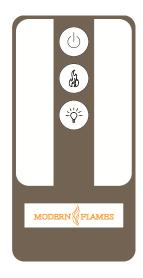

#### **OPERATION**

On the bottom of the unit is a main power switch. Switch this on to begin using the fireplace. Directly below the flame, on the right hand side are 3 small LED status lights and 3 buttons.

Power Heat

Backlight

any button will only show the status. Once the indicator lights are on you can press any button. Press down on the power button to turn the machine on. This will be indicated by 1 orange LED light. The Heat button can be pressed multiple times and will turn on low, high and off in that order. The Backlight button turns on high, medium, low and off in that order

When the switch turns on, this orange pilot lamp is always on. It shows the fire is energized.

The status light above shows that the power is on and the heater is on low

The status light above shows that the power is on and the heater is on high

The included remote functions in the same manner as the buttons on the main unit.

The HF CBI has a thermal safety cut-out incorporated in the heater to prevent damage due to overheating. This can happen if the heat outlet or air intake is restricted in anyway. There is an indicator lamp in the fire picture to alert the user to the alarm this situation. If you see the indicator lamp the heater has gone over temperature. Allow the unit to cool, check the heater for obstruction and reset the alarm lamp by turning the main switch to the off position and then back to on position to reset the safety alarm lamp.