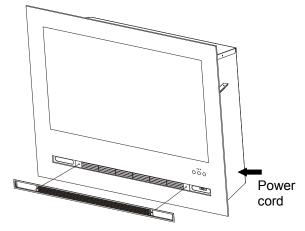

## **INSTALLATION**

4. Connect the fire feature to the inside of the fire unit.

5. Hang the glass face on the fire unit. Make certain that the hooks from the on the backside of the glass face are secured in all 4 slots on the fire unit.

#### **OPERATION**

On the bottom of the unit is a main power switch. Switch this on to begin using the fireplace. Directly below the flame, on the right hand side are 3 small LED status lights and 3 buttons.