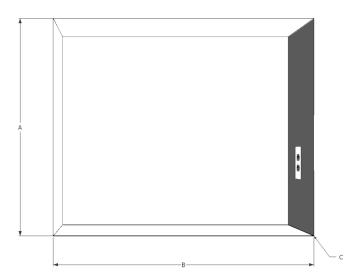

#### **Recessed Installation:**

1. Prepare frame opening according to chart. Frame opening is slightly larger than the fire unit.

|      | А         | В     | С     |
|------|-----------|-------|-------|
| HF36 | 27 1/4" H | 33" W | 12" D |
| HF42 | 27 1/4" H | 39" W | 12" D |
| HF60 | 27 1/4" H | 57" W | 12" D |