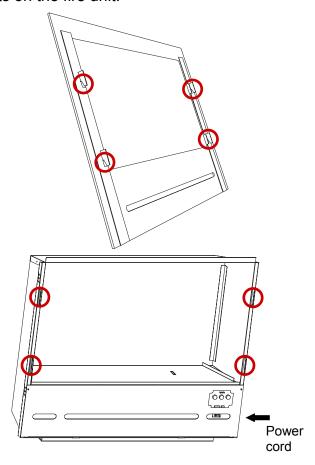

2. Fold out the small tabs on the side of the fire unit.

3. Secure fire unit to the finished framed opening with the provided large washer head screws. Make certain that at least 4 of the screws are driven in to a solid backing. Fireplace will stand proud of the finished wall opening by 3/8 of an inch. This is a semi-permanent installation. Remove screws to relocate.

## **INSTALLATION**

4. Connect the fire feature to the inside of the fire unit.

5. Hang the glass face on the fire unit. Make certain that the hooks from the on the backside of the glass face are secured in all 4 slots on the fire unit.