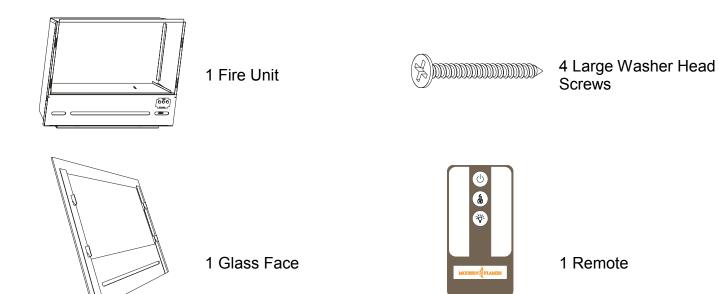

## **BOX CONTENTS**

2. Fold out the small tabs on the side of the fire unit.

3. Secure fire unit to the finished framed opening with the provided large washer head screws. Make certain that at least 4 of the screws are driven in to a solid backing. Fireplace will stand proud of the finished wall opening by 3/8 of an inch. This is a semi-permanent installation. Remove screws to relocate.