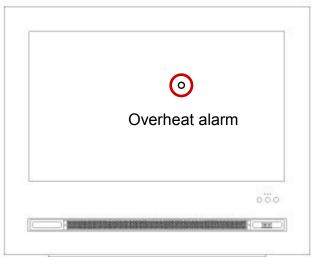

The included remote functions in the same manner as the buttons on the main unit.

The HF CBI has a thermal safety cut-out incorporated in the heater to prevent damage due to overheating. This can happen if the heat outlet or air intake is restricted in anyway. There is an indicator lamp in the fire picture to alert the user to the alarm this situation. If you see the indicator lamp the heater has gone over temperature. Allow the unit to cool, check the heater for obstruction and reset the alarm lamp by turning the main switch to the off position and then back to on position to reset the safety alarm lamp.