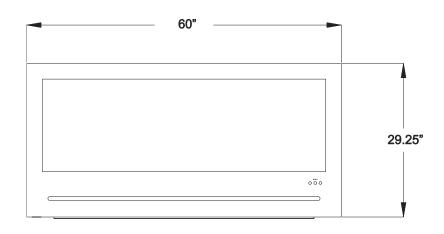

#### PRODUCT DIMENSIONS

Home Fire 36 36" W x 28 1/2" H x 11 1/2" D

Home Fire 42 42" W x 28 1/2" H x 11 1/2" D

Home Fire 60 60" W x 28 1/2" H x 11 1/2" D