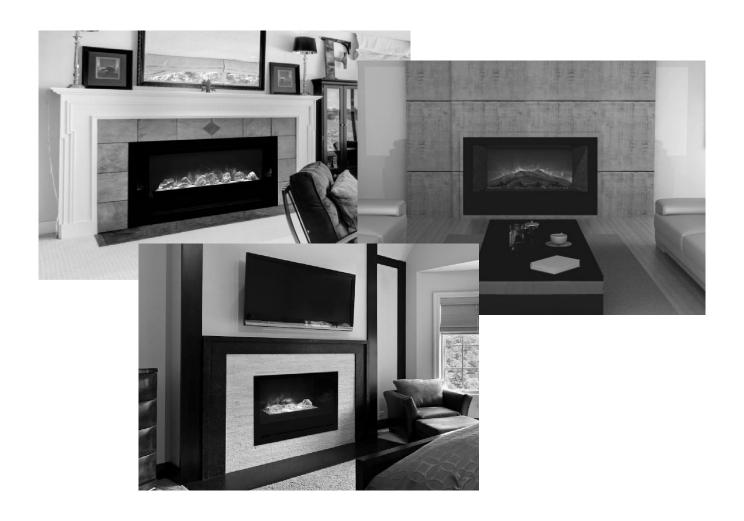

#### **LOCATING FIREPLACE**

CAUTION: Do not locate in a moist room such as a bathroom or laundry room.

CAUTION: Wear gloves and safety glasses for protection during installation and maintenance.

This electric fireplace can be installed framed in to a wall. Install at least 1 foot from the floor and 3 feet from any combustibles such as carpet and drapes.

#### Installing fireplace

Select a suitable location that is not susceptible to moisture and is a safe distance from drapes, furniture and high traffic areas. A qualified electrician should add an electrical outlet per local building codes. See shaded area on recessed installation diagram for proper outlet placement. Fireplace must be installed to a plumb vertical wall for correct operation of touch controls.