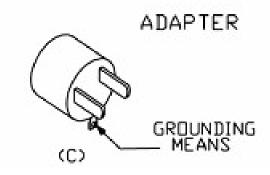

#### **UNPACKING AND TESTING**

This heater is for use on 120 volts. The cord has a plug as shown at A. An adapter as shown at C is available for connecting three-blade grounding-type plugs to two-slot receptacles. The green grounding lug extending from the adapter must be connected to a permanent ground such as a properly grounded outlet box. The adapter should not be used if a three-slot grounded receptacle is available.