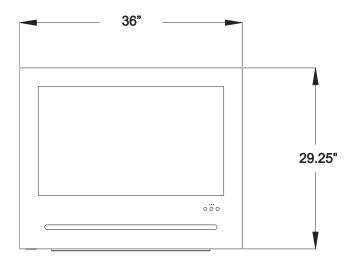

#### PRODUCT DIMENSIONS

Home Fire 36 36" W x 28 1/2" H x 11 1/2" D

Home Fire 42 42" W x 28 1/2" H x 11 1/2" D

Home Fire 60 60" W x 28 1/2" H x 11 1/2" D

#### **Recessed Installation:**

1. Prepare frame opening according to chart. Frame opening is slightly larger than the fire unit.

|      | А         | В     | С     |
|------|-----------|-------|-------|
| HF36 | 27 1/4" H | 33" W | 12" D |
| HF42 | 27 1/4" H | 39" W | 12" D |
| HF60 | 27 1/4" H | 57" W | 12" D |