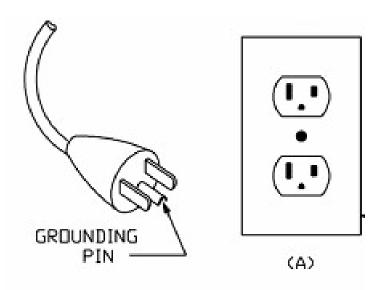

#### **UNPACKING AND TESTING**

This heater is for use on 120 volts. The cord has a plug as shown at A. An adapter as shown at C is available for connecting three-blade grounding-type plugs to two-slot receptacles. The green grounding lug extending from the adapter must be connected to a permanent ground such as a properly grounded outlet box. The adapter should not be used if a three-slot grounded receptacle is available.