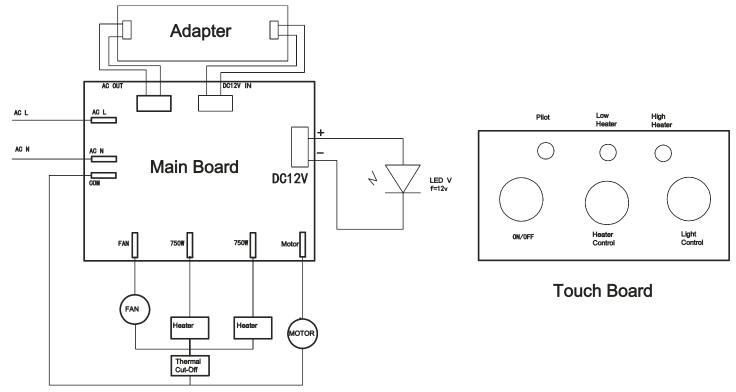

#### **WIRING DIAGRAM**

#### **OPERATION**

On the bottom of the unit is a main power switch. Switch this on to begin using the fireplace. Directly below the flame, on the right hand side are 3 small LED status lights and 3 buttons.

Power Heat

Backlight

any button will only show the status. Once the indicator lights are on you can press any button. Press down on the power button to turn the machine on. This will be indicated by 1 orange LED light. The Heat button can be pressed multiple times and will turn on low, high and off in that order. The Backlight button turns on high, medium, low and off in that order

When the switch turns on, this orange pilot lamp is always on. It shows the fire is energized.

The status light above shows that the power is on and the heater is on low

The status light above shows that the power is on and the heater is on high

The included remote functions in the same manner as the buttons on the main unit.

The HF CBI has a thermal safety cut-out incorporated in the heater to prevent damage due to overheating. This can happen if the heat outlet or air intake is restricted in anyway. There is an indicator lamp in the fire picture to alert the user to the alarm this situation. If you see the indicator lamp the heater has gone over temperature. Allow the unit to cool, check the heater for obstruction and reset the alarm lamp by turning the main switch to the off position and then back to on position to reset the safety alarm lamp.