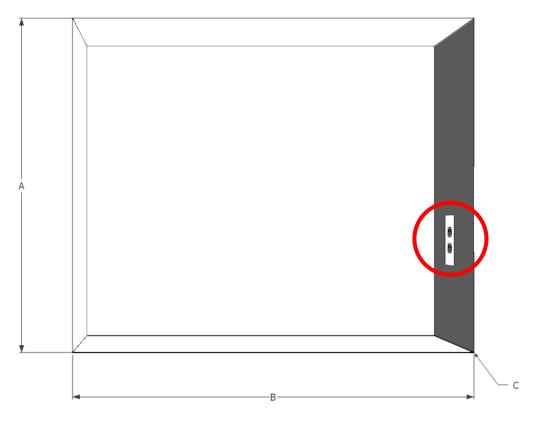

#### **UNPACKING AND TESTING**

This heater is for use on 120 volts. The cord has a plug as shown at A. An adapter as shown at C is available for connecting three-blade grounding-type plugs to two-slot receptacles. The green grounding lug extending from the adapter must be connected to a permanent ground such as a properly grounded outlet box. The adapter should not be used if a three-slot grounded receptacle is available.

WARNING: Do not operate the unit if it is damaged or has malfunctioned. If you suspect the unit is damaged, return the unit to an authorized service facility for examination, electrical or mechanical adjustment or repair.

CAUTION: The unit's power supply cord must be connected to a properly grounded and protected 120-volt outlet. Always use ground fault protection where required by the electrical code. Never use an extension cord with this product.