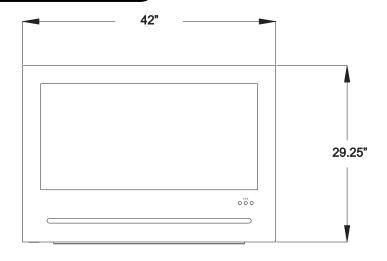

#### PRODUCT DIMENSIONS

Home Fire 36 36" W x 28 1/2" H x 11 1/2" D

Home Fire 42 42" W x 28 1/2" H x 11 1/2" D

Home Fire 60 60" W x 28 1/2" H x 11 1/2" D

#### **Recessed Installation:**

1. Prepare frame opening according to chart. Frame opening is slightly larger than the fire unit.

|      | А         | В     | С     |
|------|-----------|-------|-------|
| HF36 | 27 1/4" H | 33" W | 12" D |
| HF42 | 27 1/4" H | 39" W | 12" D |
| HF60 | 27 1/4" H | 57" W | 12" D |