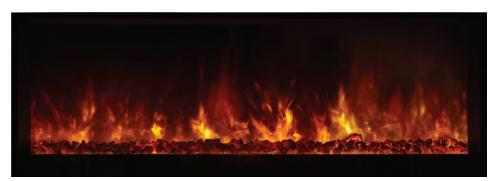

The NOVA Recessed Electric Fireplace follows the long lineage of industry changing electric fireplaces. This is the first outdoor rated electric fireplace available in the market. This full enclosed electric fireplace is built and designed to accommodate any environoccurrence such mental as heat, rain and other costal factors. The Nova is a 120/240 V direct wire option. This No Heat model has an optional plug-in heater of 1500/3000 Watts. The Nova creates a perfect ambiance for any moonlight setting.