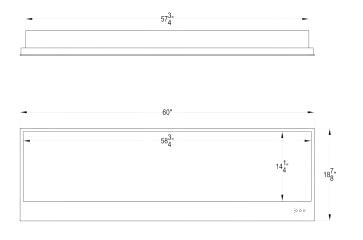

| 60 NOVA         |                 |
|-----------------|-----------------|
| Volts           | AC 120V/60Hz    |
| Amps            | 1.5 Amps        |
| Watts           | 20 W            |
| Heater          | OPTIONAL        |
| Optional Heater | 1500/3000 Watts |
| Lamps           | LED DC12V       |
| Rotor motor     | AC 120V/60Hz 4W |
| Shipping Size   | 62" x 22" x 8"  |
| Shipping Weight | 95 lbs          |