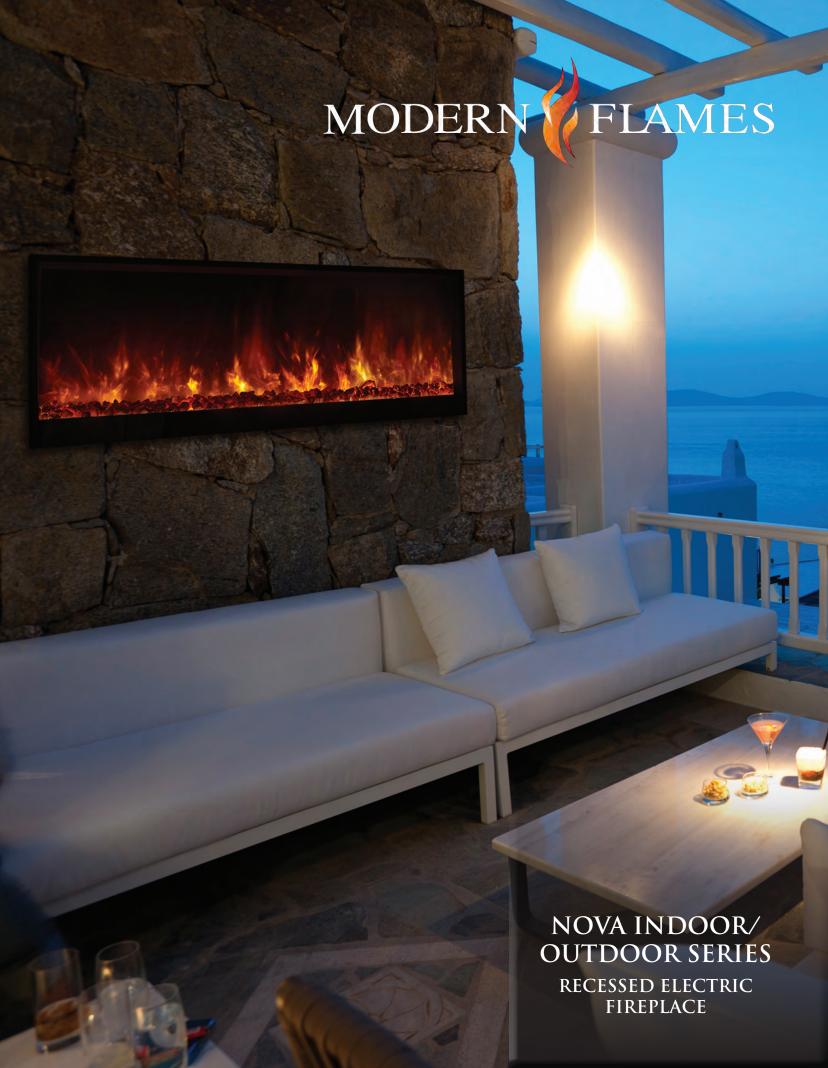

## NOVA INDOOR/OUTDOOR ELECTRIC FIREPLACE

The NOVA Recessed Electric Fireplace follows the long lineage of industry changing electric fireplaces. This is the first outdoor rated electric fireplace available in the market. This full enclosed electric fireplace is built and designed to accommodate any environoccurrence such mental as heat, rain and other costal factors. The Nova is a 120/240 V direct wire option. This No Heat model has an optional plug-in heater of 1500/3000 Watts. The Nova creates a perfect ambiance for any moonlight setting.