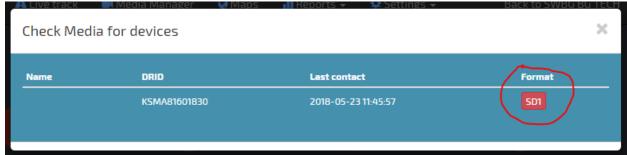

3. Media errors will show in the "Check Media":

4. Click on Check Media and the list will populate. Click on the button under format:

5. The server will tell you the format has been submitted:

Devices stay on check media list 24 hours after media format after which if the format is successful they will be removed automatically by the system. If after 24 hours the device is still on the list, please contact SmartWitness and we will assist further: