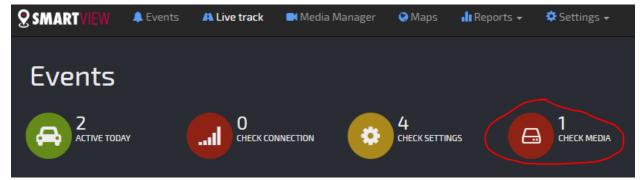

## How to check for media errors and format SD card on Smart View 2

- 1. Login to your account on <a href="https://sv2.clientserver.me/">https://sv2.clientserver.me/</a>
- 2. Click on Events at the top left:

3. Media errors will show in the "Check Media":

4. Click on Check Media and the list will populate. Click on the button under format:

5. The server will tell you the format has been submitted:

Devices stay on check media list 24 hours after media format after which if the format is successful they will be removed automatically by the system. If after 24 hours the device is still on the list, please contact SmartWitness and we will assist further: