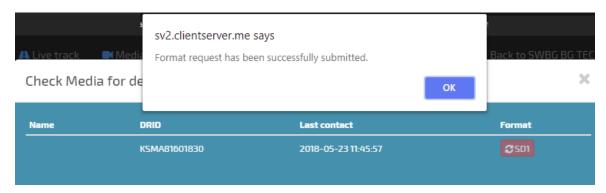

3. Media errors will show in the "Check Media":

4. Click on Check Media and the list will populate. Click on the button under format:

5. The server will tell you the format has been submitted:

Devices stay on check media list 24 hours after media format after which if the format is successful they will be removed automatically by the system. If after 24 hours the device is still on the list, please contact SmartWitness and we will assist further: