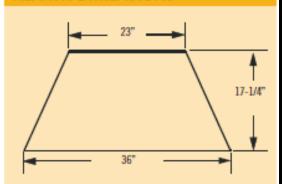

duce the latest addition to the EverWarm line of products, the EWVF36 Vent Free Firebox. Louverless design with larger viewing area puts the focus on the fire. Less exposed metal on the fireplace face allows for a clean premium appearance and easy application of finish materials.

## **EWVF36 Vent Free Firebox & Accessories**

| Model Number | Description           |
|--------------|-----------------------|
| EWVF36       | 36" Vent Free Firebox |
| FBK100       | Blower                |
| JBK          | Junction Box Kit      |



## **Standard Features:**

- Traditional pattern brick liner (back and sides) offers custom masonry look
- Charcoal finish canopy
- Mesh draw screens
- Durable charcoal powder coat finish
- Easy gas line access with knockouts on both sides

## HEARTH DIMENSIONS