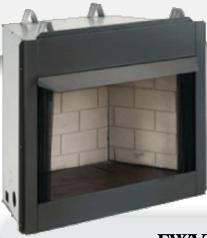

## **EWVF36 Vent Free Firebox**

We are excited to introduce the latest addition to the EverWarm line of products, the EWVF36 Vent Free Firebox. Louverless design with larger viewing area puts the focus on the fire. Less exposed metal on the fireplace face allows for a clean premium appearance and easy application of finish materials.

## **Standard Features:**

- Traditional pattern brick liner (back and sides) offers custom masonry look
- Charcoal finish canopy
- Mesh draw screens
- Durable charcoal powder coat finish
- Easy gas line access with knockouts on both sides