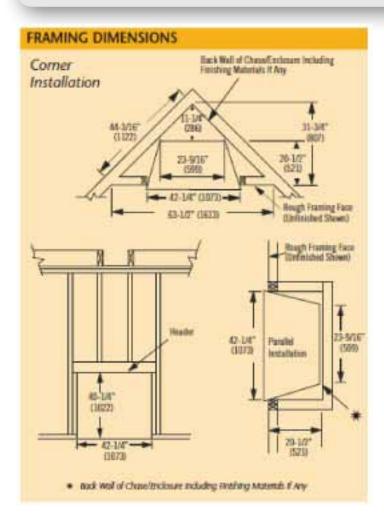

An Exclusive CUI Product Line.



## **EWVF36 Vent Free Firebox**

We are excited to introduce the latest addition to the EverWarm line of products, the EWVF36 Vent Free Firebox. Louverless design with larger viewing area puts the focus on the fire. Less exposed metal on the fireplace face allows for a clean premium appearance and easy application of finish materials.

## **EWVF36 Vent Free Firebox & Accessories**

| Model Number | Description           |
|--------------|-----------------------|
| EWVF36       | 36" Vent Free Firebox |
| FBK100       | Blower                |
| JBK          | Junction Box Kit      |



## **Standard Features:**

- Traditional pattern brick liner (back and sides) offers custom masonry look
- Charcoal finish canopy
- Mesh draw screens
- Durable charcoal powder coat finish
- Easy gas line access with knockouts on both sides

## HEARTH DIMENSIONS