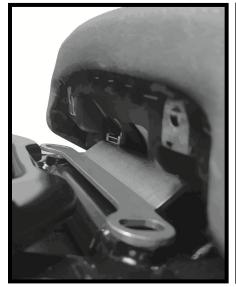

Installation:

Your new Sargent front seat installs in a similar fashion as the OEM. Place the Sargent seat's front and middle "catches" on the bike behind the frame "catches," then slide the seat forward with slight downward pressure to engage. Ensure that all catch points are engaged. Failure to do so can damage the seat. Install the provided bolts to secure the seat. Install the rear component of your choice.