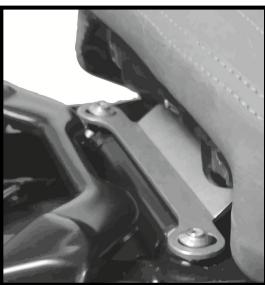

Installation:

Your new Sargent front seat installs in a similar fashion as the OEM. Place the Sargent seat's front and middle "catches" on the bike behind the frame "catches," then slide the seat forward with slight downward pressure to engage. Ensure that all catch points are engaged. Failure to do so can damage the seat. Install the provided bolts to secure the seat. Install the rear component of your choice.