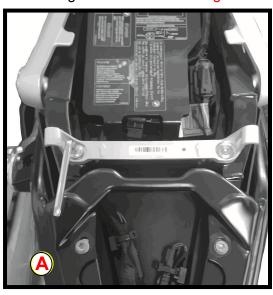

## 2016+ R NINE T SCRAMBLER WS-668F FRONT SEAT INSTALLATION INSTRUCTIONS

**Tools Required:** T25 L-Key (provided) T30 L-Key (provided)

**Preparation:** 1. Remove your one piece seat.

2. Remove the factory installed seat mounting bracket from bike. Fig A