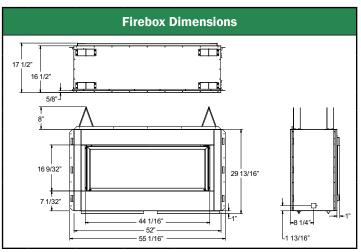

Paris Lights fireplaces span 43" across. Reflective black porcelain lined interior walls amplify the flame and boast the power of the fire. The lively blaze is highlighted by a glowing tray of embers and is innovatively accented with hallogen lighting. Crystal clear glass stones add sparkle to the dazzling yellow flames and are elegantly illuminated as the lights shine through from underneath. Create ambiance with the mood lighting whether the fire is burning or not.