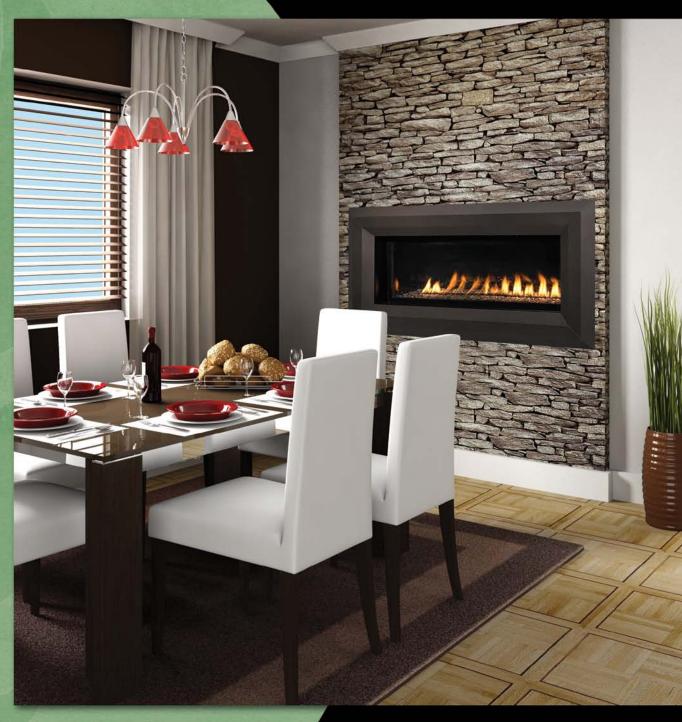

## Sleek & Sophisticated

Introducing the Luminary Series Linear Vent-Free Fireplace System, Paris Lights. These dynamic new products are offered in an amazingly chic and polished style with adaptability and versatility you hadn't even thought of, yet.

Paris Lights fireplaces span 43" across. Reflective black porcelain lined interior walls amplify the flame and boast the power of the fire. The lively blaze is highlighted by a glowing tray of embers and is innovatively accented with hallogen lighting. Crystal clear glass stones add sparkle to the dazzling yellow flames and are elegantly illuminated as the lights shine through from underneath. Create ambiance with the mood lighting whether the fire is burning or not.

The cutting edge linear design is far from traditional, yet all controls are concealed so the finished look remains clean and effortless. This standout series is beyond accommodating when it comes to application. Paris Lights Vent-Free fireplaces have the ability to transform to see-thru models with the LVSTI Vent-Free See-Thru Conversion Kit.