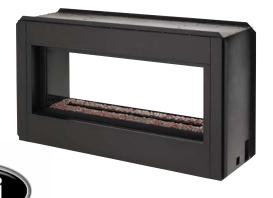

Paris Lights fireplaces span 43" across. Reflective black porcelain lined interior walls amplify the flame and boast the power of the fire. The lively blaze is highlighted by a glowing tray of embers and is innovatively accented with hallogen lighting. Crystal clear glass stones add sparkle to the dazzling yellow flames and are elegantly illuminated as the lights shine through from underneath. Create ambiance with the mood lighting whether the fire is burning or not.

## **Paris Lights Features**

- Reflective Black Porcelain Lined Interior
- Crystal Clear Glass Pebble Burner
- Electronic Ignition with Adjustable Flame
- Mood Lighting
- . Operates with Included Remote Control
- Approved ANSI Z21.11.2