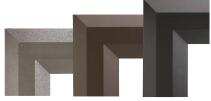

Finish your Luminary right up to the edge or opt for one of our Decorative Face Trims, available in three colors.

Be bold with one of our Decorative Face Trim Frames in aged silver, aged copper or black.

Glass Pebbles available in Amber, Speckled Orange, Green and Blue.

| Paris Lights Vent-Free Linear Offering |      |         |        |
|----------------------------------------|------|---------|--------|
| MODEL                                  | SIZE | FUEL    | BTU's  |
| LVF43NR                                | 43"  | Natural | 39,000 |
| LVF43PR                                | 43"  | Propane | 37,000 |