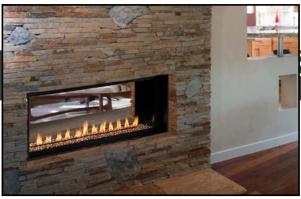

The cutting edge linear design is far from traditional, yet all controls are concealed so the finished look remains clean and effortless. This standout series is beyond accommodating when it comes to application. Paris Lights Vent-Free fireplaces have the ability to transform to see-thru models with the LVSTI Vent-Free See-Thru Conversion Kit.

## **Paris Lights Accessories**

- Linear Vent-Free See-Thru Conversion Kit
- Decorative Face Trim
- Smooth Glass Pebbles in Four Colors

You can easily convert your Linear Fireplace to a See-Thru model and enjoy the flame from two rooms at once!