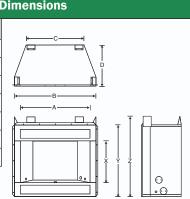

Since there's no chimney required, the Colonial can be installed virtually anywhere, not to mention, the Colonial's 99% energy efficiency can provide dramatic energy savings.

You get straight, secure installation, thanks to our full-length nailing flanges and drywall stops.