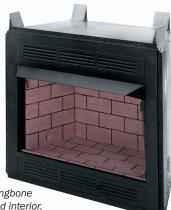

The Colonial includes textured refractory brick liner to offer the attractive look of a true masonry fireplace.

The Colonial comes standard with a heat deflection hood, hidden screen pockets,

stamped steel louvered panels, and other distinctive features. You can quickly convert from louvered to clean face at any time.

36" Louver Face Model shown with Warm Red Stacked textured refractory brick-lined interior. 42" Louver Face Model shown with Warm Red Herringbone textured refractory brick-lined interior.

| Colonial Vent-Free Firebox Product Offering |                       |        |               |                     |
|---------------------------------------------|-----------------------|--------|---------------|---------------------|
| MODEL                                       | DESCRIPTION           | FACE   | BRICK COLOR   | BRICK PATTERN       |
| FBF32WS                                     | 32" Vent-Free Firebox | Smooth | Natural White | Stacked             |
| FBL32WS                                     | 32" Vent-Free Firebox | Louver | Natural White | Stacked             |
| FBF36RS/RH                                  | 36" Vent-Free Firebox | Smooth | Warm Red      | Stacked/Herringbone |
| FBL36RS/RH                                  | 36" Vent-Free Firebox | Louver | Warm Red      | Stacked/Herringbone |
| FBF42RS/RH                                  | 42" Vent-Free Firebox | Smooth | Warm Red      | Stacked/Herringbone |
| FBL42RS/RH                                  | 42" Vent-Free Firebox | Louver | Warm Red      | Stacked/Herringbone |