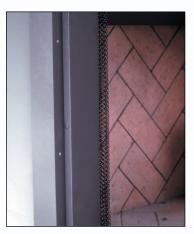

The Colonial includes textured refractory brick liner to offer the attractive look of a true masonry fireplace.

The Colonial comes standard with a heat deflection hood, hidden screen pockets,

stamped steel louvered panels, and other distinctive features. You can quickly convert from louvered to clean face at any time.

36" Louver Face Model shown with Warm Red Stacked textured refractory brick-lined interior. 42" Louver Face Model shown with Warm Red Herringbone textured refractory brick-lined interior.

| Colonial Vent-Free Firebox Product Offering |                       |        |               |                     |
|---------------------------------------------|-----------------------|--------|---------------|---------------------|
| MODEL                                       | DESCRIPTION           | FACE   | BRICK COLOR   | BRICK PATTERN       |
| FBF32WS                                     | 32" Vent-Free Firebox | Smooth | Natural White | Stacked             |
| FBL32WS                                     | 32" Vent-Free Firebox | Louver | Natural White | Stacked             |
| FBF36RS/RH                                  | 36" Vent-Free Firebox | Smooth | Warm Red      | Stacked/Herringbone |
| FBL36RS/RH                                  | 36" Vent-Free Firebox | Louver | Warm Red      | Stacked/Herringbone |
| FBF42RS/RH                                  | 42" Vent-Free Firebox | Smooth | Warm Red      | Stacked/Herringbone |
| FBL42RS/RH                                  | 42" Vent-Free Firebox | Louver | Warm Red      | Stacked/Herringbone |