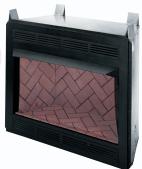

The Colonial includes textured refractory brick liner to offer the attractive look of a true masonry fireplace.

The Colonial comes standard with a heat deflection hood, hidden screen pockets,

stamped steel louvered panels, and other distinctive features. You can quickly convert from louvered to clean face at any time.

36" Louver Face Model shown with Warm Red Stacked textured refractory brick-lined interior. 42" Louver Face Model shown with Warm Red Herringbone textured refractory brick-lined interior.

| Colonial Vent-Free Firebox Product Offering |                       |        |               |                     |
|---------------------------------------------|-----------------------|--------|---------------|---------------------|
| MODEL                                       | DESCRIPTION           | FACE   | BRICK COLOR   | BRICK PATTERN       |
| FBF32WS                                     | 32" Vent-Free Firebox | Smooth | Natural White | Stacked             |
| FBL32WS                                     | 32" Vent-Free Firebox | Louver | Natural White | Stacked             |
| FBF36RS/RH                                  | 36" Vent-Free Firebox | Smooth | Warm Red      | Stacked/Herringbone |
| FBL36RS/RH                                  | 36" Vent-Free Firebox | Louver | Warm Red      | Stacked/Herringbone |
| FBF42RS/RH                                  | 42" Vent-Free Firebox | Smooth | Warm Red      | Stacked/Herringbone |
| FBL42RS/RH                                  | 42" Vent-Free Firebox | Louver | Warm Red      | Stacked/Herringbone |