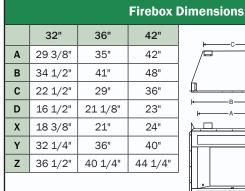

36" Louver Face Model shown with Warm Red Stacked textured refractory brick-lined interior. 42" Louver Face Model shown with Warm Red Herringbone textured refractory brick-lined interior.

| Colonial Vent-Free Firebox Product Offering |                       |        |               |                     |
|---------------------------------------------|-----------------------|--------|---------------|---------------------|
| MODEL                                       | DESCRIPTION           | FACE   | BRICK COLOR   | BRICK PATTERN       |
| FBF32WS                                     | 32" Vent-Free Firebox | Smooth | Natural White | Stacked             |
| FBL32WS                                     | 32" Vent-Free Firebox | Louver | Natural White | Stacked             |
| FBF36RS/RH                                  | 36" Vent-Free Firebox | Smooth | Warm Red      | Stacked/Herringbone |
| FBL36RS/RH                                  | 36" Vent-Free Firebox | Louver | Warm Red      | Stacked/Herringbone |
| FBF42RS/RH                                  | 42" Vent-Free Firebox | Smooth | Warm Red      | Stacked/Herringbone |
| FBL42RS/RH                                  | 42" Vent-Free Firebox | Louver | Warm Red      | Stacked/Herringbone |