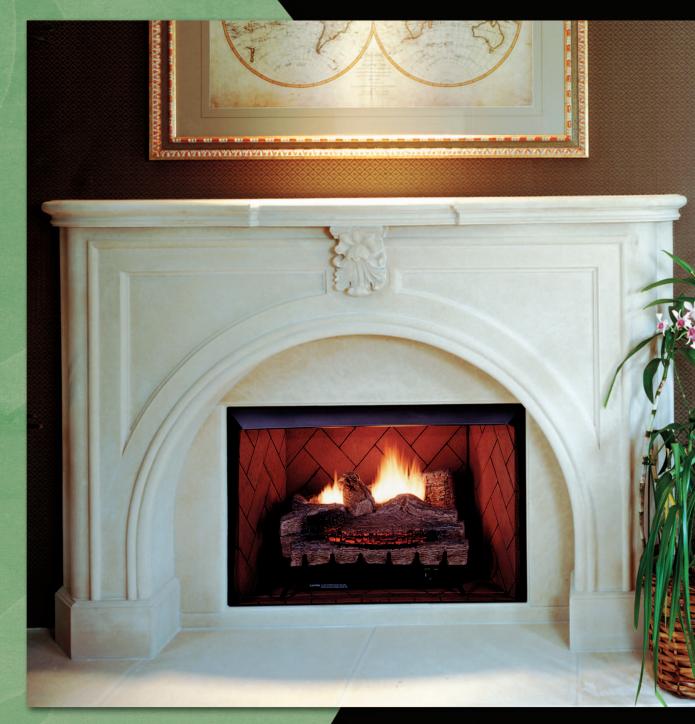

## Warm Up To High-Efficiency

There's a growing demand for vent-free gas fireplaces because they're 99 percent energy-efficient and can be installed virtually anywhere. FMI's Colonial vent- free models deliver these benefits and more. They're part of our exciting Renaissance Series, which offers a consistent look, sizing and construction across the entire line...plus beautiful new features homeowners will love!

The Colonial includes textured refractory brick liner to offer the attractive look of a true masonry fireplace.

The Colonial comes standard with a heat deflection hood, hidden screen pockets,

stamped steel louvered panels, and other distinctive features. You can quickly convert from louvered to clean face at any time.

Since there's no chimney required, the Colonial can be installed virtually anywhere, not to mention, the Colonial's 99% energy efficiency can provide dramatic energy savings.

You get straight, secure installation, thanks to our full-length nailing flanges and drywall stops.

36" Louver Face Model shown with Warm Red Stacked textured refractory brick-lined interior. 42" Louver Face Model shown with Warm Red Herringbone textured refractory brick-lined interior.

| Colonial Vent-Free Firebox Product Offering |                       |        |               |                     |
|---------------------------------------------|-----------------------|--------|---------------|---------------------|
| MODEL                                       | DESCRIPTION           | FACE   | BRICK COLOR   | BRICK PATTERN       |
| FBF32WS                                     | 32" Vent-Free Firebox | Smooth | Natural White | Stacked             |
| FBL32WS                                     | 32" Vent-Free Firebox | Louver | Natural White | Stacked             |
| FBF36RS/RH                                  | 36" Vent-Free Firebox | Smooth | Warm Red      | Stacked/Herringbone |
| FBL36RS/RH                                  | 36" Vent-Free Firebox | Louver | Warm Red      | Stacked/Herringbone |
| FBF42RS/RH                                  | 42" Vent-Free Firebox | Smooth | Warm Red      | Stacked/Herringbone |
| FBL42RS/RH                                  | 42" Vent-Free Firebox | Louver | Warm Red      | Stacked/Herringbone |