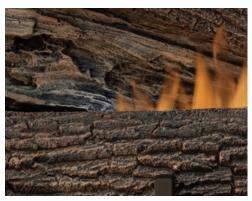

## **Dramatic Realism**

It's easy to see how the Giant Timber's elaborately crafted log stack and radiant ember bed could be mistaken for a real wood burning fire. To maintain the integrity of the meticulously detailed bark, these colossal logs were cast from actual wood, then hand-finished to deepen the look of the split bark. The Giant Timbers are complete with authentic wood tones and deep charred wood patterns. Controls and gas train assembly are tucked away out of view to maximze the realistic scene.

These massive logs are perfect for extra large firebox systems or large masonry fireboxes. The MFEB ember bed is available as an accessory. When in use, the ember bed brings the burner up to 70,000 BTU's. To accent the realism of the logs, the LAMF log accessory kit is also available. These six charred log additions create an even more authentic log presentation.