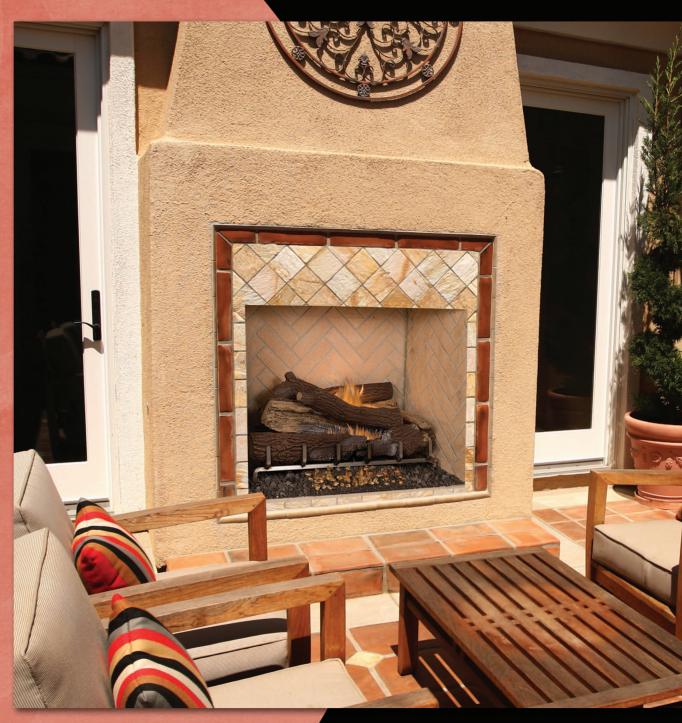

## GIANT TIMBERS

Vented

The Giant Timbers are complete with authentic wood tones and deep charred wood patterns.

Controls are tucked away out of view to maximize the realistic scene.

## **Dramatic Realism**

It's easy to see how the Giant Timber's elaborately crafted log stack and radiant ember bed could be mistaken for a real wood burning fire. To maintain the integrity of the meticulously detailed bark, these colossal logs were cast from actual wood, then hand-finished to deepen the look of the split bark. The Giant Timbers are complete with authentic wood tones and deep charred wood patterns. Controls and gas train assembly are tucked away out of view to maximze the realistic scene.