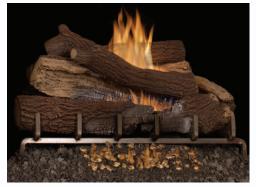

## **Dramatic Realism**

It's easy to see how the Giant Timber's elaborately crafted log stack and radiant ember bed could be mistaken for a real wood burning fire. To maintain the integrity of the meticulously detailed bark, these colossal logs were cast from actual wood, then hand-finished to deepen the look of the split bark. The Giant Timbers are complete with authentic wood tones and deep charred wood patterns. Controls and gas train assembly are tucked away out of view to maximze the realistic scene.

A brightly burning loose ember presentation like this in a vented gas log heater can only be achieved through superior design and nearly perfect fuel combustion. The Giant Timber's considerable size deserves an equally large flame. The high efficiency ember bed creates a triple burner system that maximizes the beauty of the log set.

Giant Timbers 36" Log Set with Optional MFEB Lava Rock Flame Bed.

Meticulously Detailed Logs Resemble the Look of Real Wood Logs.

Designed to fit the larger fireboxes of today! The uniqueness of this series is that the unit stands 19" tall and over 15" deep. 24" log sets are designed for 36" fireboxes, 30" log sets for 42" fireboxes and 36" log sets for the FMI 48" boxes or larger masonry units.