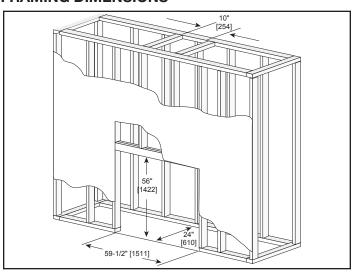

#### FRAMING DIMENSIONS

# MARQUIS II 36 Direct Vent Gas Fireplace

| MODEL    | HEIGHT            |               | FRONT WIDTH   |                   | BACK WIDTH        |                   | DEPTH        |              | GLASS SIZE                        |
|----------|-------------------|---------------|---------------|-------------------|-------------------|-------------------|--------------|--------------|-----------------------------------|
| MARQ36IN | Actual            | Framing       | Actual        | Framing           | Actual            | Framing           | Actual       | Framing      | 35-7/8" x 31-1/16"<br>[911 X 789] |
|          | 57-5/8"<br>[1464] | 56"<br>[1422] | 61"<br>[1549] | 59-1/2"<br>[1511] | 59-1/4"<br>[1505] | 59-1/2"<br>[1511] | 24"<br>[610] | 24"<br>[610] |                                   |