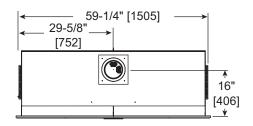

## **TOP VIEW**

# MARQUIS II 36 Direct Vent Gas Fireplace

| MODEL    | HEIGHT            |               | FRONT WIDTH   |                   | BACK WIDTH        |                   | DEPTH        |              | GLASS SIZE                        |
|----------|-------------------|---------------|---------------|-------------------|-------------------|-------------------|--------------|--------------|-----------------------------------|
| MARQ36IN | Actual            | Framing       | Actual        | Framing           | Actual            | Framing           | Actual       | Framing      | 35-7/8" x 31-1/16"<br>[911 X 789] |
|          | 57-5/8"<br>[1464] | 56"<br>[1422] | 61"<br>[1549] | 59-1/2"<br>[1511] | 59-1/4"<br>[1505] | 59-1/2"<br>[1511] | 24"<br>[610] | 24"<br>[610] |                                   |