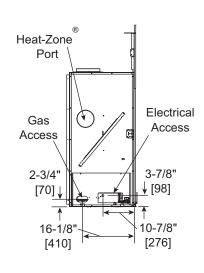

MODEL    | HEIGHT            |               | FRONT WIDTH   |                   | BACK WIDTH        |                   | DEPTH        |              | GLASS SIZE                        |
|----------|-------------------|---------------|---------------|-------------------|-------------------|-------------------|--------------|--------------|-----------------------------------|
| MARQ36IN | Actual            | Framing       | Actual        | Framing           | Actual            | Framing           | Actual       | Framing      | 35-7/8" x 31-1/16"<br>[911 X 789] |
|          | 57-5/8"<br>[1464] | 56"<br>[1422] | 61"<br>[1549] | 59-1/2"<br>[1511] | 59-1/4"<br>[1505] | 59-1/2"<br>[1511] | 24"<br>[610] | 24"<br>[610] |                                   |

## **TOP VIEW**



## **LEFT SIDE**



## **FRONT VIEW**



## **RIGHT SIDE**



#### **DECORATIVE FRONT**



Specifications MARQ36IN

## APPLIANCE LOCATION



#### **WALL PENETRATION**



## MANTEL LEG/WALL PROJECTIONS



#### **MANTEL PROJECTIONS**



#### FRAMING DIMENSIONS



## **CLEARANCES TO COMBUSTIBLES**



#### **NON-COMBUSTIBLE ZONE**



| PRODUCT LISTING CODES |                  |  |  |  |  |
|-----------------------|------------------|--|--|--|--|
| US                    | ANSI Z21.88-2009 |  |  |  |  |
| CAN                   | CSA 2.33-2009    |  |  |  |  |
| C UL US LISTES        | UL307B           |  |  |  |  |

Product information provided is not complete and is subject to change without notice. Product installation must adhere strictly to instructions accompanying product to avoid risk of fire and potential