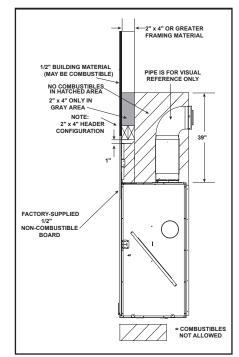

#### **NON-COMBUSTIBLE ZONE**

| PRODUCT LISTING CODES |                  |  |  |  |  |
|-----------------------|------------------|--|--|--|--|
| US                    | ANSI Z21.88-2009 |  |  |  |  |
| CAN                   | CSA 2.33-2009    |  |  |  |  |
| C UL US LISTES        | UL307B           |  |  |  |  |