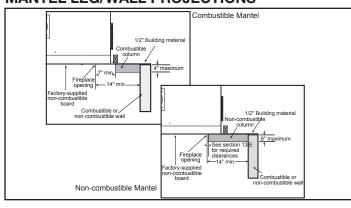

|
|----------|-------------------|---------------|---------------|-------------------|-------------------|-------------------|--------------|--------------|-----------------------------------|
| MARQ36IN | Actual            | Framing       | Actual        | Framing           | Actual            | Framing           | Actual       | Framing      | 35-7/8" x 31-1/16"<br>[911 X 789] |
|          | 57-5/8"<br>[1464] | 56"<br>[1422] | 61"<br>[1549] | 59-1/2"<br>[1511] | 59-1/4"<br>[1505] | 59-1/2"<br>[1511] | 24"<br>[610] | 24"<br>[610] |                                   |

## **TOP VIEW**



## **LEFT SIDE**



## **FRONT VIEW**



## **RIGHT SIDE**



#### **DECORATIVE FRONT**



Specifications MARQ36IN

## APPLIANCE LOCATION



#### **WALL PENETRATION**



## MANTEL LEG/WALL PROJECTIONS



#### **MANTEL PROJECTIONS**



#### FRAMING DIMENSIONS



## **CLEARANCES TO COMBUSTIBLES**



#### **NON-COMBUSTIBLE ZONE**



| PRODUCT LISTING CODES |                  |  |  |  |  |
|-----------------------|------------------|--|--|--|--|
| US                    | ANSI Z21.88-2009 |  |  |  |  |
| CAN                   | CSA 2.33-2009    |  |  |  |  |
| C UL US LISTES        | UL307B           |  |  |  |  |

Product information provided is not complete and is subject to change without notice. Product installation must adhere strictly to instructions accompanying product to avoid risk of fire and potential injury.