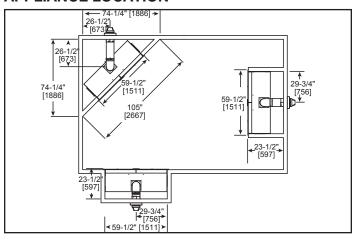

| DEPTH        |              | GLASS SIZE                        |
|----------|-------------------|---------------|---------------|-------------------|-------------------|-------------------|--------------|--------------|-----------------------------------|
| MARQ36IN | Actual            | Framing       | Actual        | Framing           | Actual            | Framing           | Actual       | Framing      | 35-7/8" x 31-1/16"<br>[911 X 789] |
|          | 57-5/8"<br>[1464] | 56"<br>[1422] | 61"<br>[1549] | 59-1/2"<br>[1511] | 59-1/4"<br>[1505] | 59-1/2"<br>[1511] | 24"<br>[610] | 24"<br>[610] |                                   |

## **TOP VIEW**



## **LEFT SIDE**



## **FRONT VIEW**



## **RIGHT SIDE**



#### **DECORATIVE FRONT**



Specifications MARQ36IN

## APPLIANCE LOCATION



#### **WALL PENETRATION**



## MANTEL LEG/WALL PROJECTIONS



#### **MANTEL PROJECTIONS**



#### FRAMING DIMENSIONS



## **CLEARANCES TO COMBUSTIBLES**



#### **NON-COMBUSTIBLE ZONE**



| PRODUCT LISTING CODES |                  |  |  |  |  |
|-----------------------|------------------|--|--|--|--|
| US                    | ANSI Z21.88-2009 |  |  |  |  |
| CAN                   | CSA 2.33-2009    |  |  |  |  |
| C UL US LISTES        | UL307B           |  |  |  |  |

Product information provided is not complete and is subject to change without notice. Product installation must adhere strictly to instructions accompanying product to avoid risk of fire and potential injury.