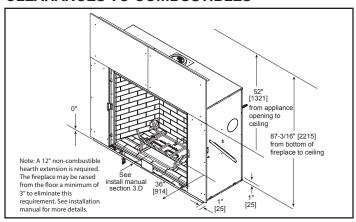

-------------|-------------------|--------------|--------------|-----------------------------------|
| MARQ36IN | Actual            | Framing       | Actual        | Framing           | Actual            | Framing           | Actual       | Framing      | 35-7/8" x 31-1/16"<br>[911 X 789] |
|          | 57-5/8"<br>[1464] | 56"<br>[1422] | 61"<br>[1549] | 59-1/2"<br>[1511] | 59-1/4"<br>[1505] | 59-1/2"<br>[1511] | 24"<br>[610] | 24"<br>[610] |                                   |

## **TOP VIEW**



## **LEFT SIDE**



## **FRONT VIEW**



## **RIGHT SIDE**



#### **DECORATIVE FRONT**



Specifications MARQ36IN

## APPLIANCE LOCATION



#### **WALL PENETRATION**



## MANTEL LEG/WALL PROJECTIONS



#### **MANTEL PROJECTIONS**



#### FRAMING DIMENSIONS



## **CLEARANCES TO COMBUSTIBLES**



#### **NON-COMBUSTIBLE ZONE**



| PRODUCT LISTING CODES |                  |  |  |  |  |
|-----------------------|------------------|--|--|--|--|
| US                    | ANSI Z21.88-2009 |  |  |  |  |
| CAN                   | CSA 2.33-2009    |  |  |  |  |
| C UL US LISTES        | UL307B           |  |  |  |  |

Product information provided is not complete and is subject to change without notice. Product installation must adhere strictly to instructions accompanying product to avoid risk of fire and potential injury.