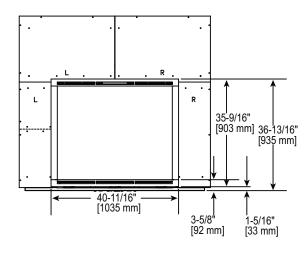

| BACK WIDTH        |                   | DEPTH        |              | GLASS SIZE                        |
|----------|-------------------|---------------|---------------|-------------------|-------------------|-------------------|--------------|--------------|-----------------------------------|
| MARQ36IN | Actual            | Framing       | Actual        | Framing           | Actual            | Framing           | Actual       | Framing      | 35-7/8" x 31-1/16"<br>[911 X 789] |
|          | 57-5/8"<br>[1464] | 56"<br>[1422] | 61"<br>[1549] | 59-1/2"<br>[1511] | 59-1/4"<br>[1505] | 59-1/2"<br>[1511] | 24"<br>[610] | 24"<br>[610] |                                   |

## **TOP VIEW**



## **LEFT SIDE**



## **FRONT VIEW**



## **RIGHT SIDE**



#### **DECORATIVE FRONT**



Specifications MARQ36IN

## APPLIANCE LOCATION



#### **WALL PENETRATION**



## MANTEL LEG/WALL PROJECTIONS



#### **MANTEL PROJECTIONS**



#### FRAMING DIMENSIONS



## **CLEARANCES TO COMBUSTIBLES**



#### **NON-COMBUSTIBLE ZONE**



| PRODUCT LISTING CODES |                  |  |  |  |  |
|-----------------------|------------------|--|--|--|--|
| US                    | ANSI Z21.88-2009 |  |  |  |  |
| CAN                   | CSA 2.33-2009    |  |  |  |  |
| C UL US LISTES        | UL307B           |  |  |  |  |

Product information provided is not complete and is subject to change without notice. Product installation must adhere strictly to instructions accompanying product to avoid risk of fire and potential injury.