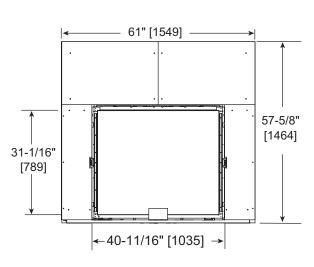

## **FRONT VIEW**

# MARQUIS II 36 Direct Vent Gas Fireplace

| MODEL    | HEIGHT            |               | FRONT WIDTH   |                   | BACK WIDTH        |                   | DEPTH        |              | GLASS SIZE                        |
|----------|-------------------|---------------|---------------|-------------------|-------------------|-------------------|--------------|--------------|-----------------------------------|
| MARQ36IN | Actual            | Framing       | Actual        | Framing           | Actual            | Framing           | Actual       | Framing      | 35-7/8" x 31-1/16"<br>[911 X 789] |
|          | 57-5/8"<br>[1464] | 56"<br>[1422] | 61"<br>[1549] | 59-1/2"<br>[1511] | 59-1/4"<br>[1505] | 59-1/2"<br>[1511] | 24"<br>[610] | 24"<br>[610] |                                   |