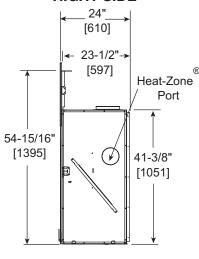

| FRONT WIDTH   |                   | BACK WIDTH        |                   | DEPTH        |              | GLASS SIZE                        |
|----------|-------------------|---------------|---------------|-------------------|-------------------|-------------------|--------------|--------------|-----------------------------------|
| MARQ36IN | Actual            | Framing       | Actual        | Framing           | Actual            | Framing           | Actual       | Framing      | 35-7/8" x 31-1/16"<br>[911 X 789] |
|          | 57-5/8"<br>[1464] | 56"<br>[1422] | 61"<br>[1549] | 59-1/2"<br>[1511] | 59-1/4"<br>[1505] | 59-1/2"<br>[1511] | 24"<br>[610] | 24"<br>[610] |                                   |

## **TOP VIEW**



## **LEFT SIDE**



## **FRONT VIEW**



## **RIGHT SIDE**



#### **DECORATIVE FRONT**



Specifications MARQ36IN

## APPLIANCE LOCATION



#### **WALL PENETRATION**



## MANTEL LEG/WALL PROJECTIONS



#### **MANTEL PROJECTIONS**



#### FRAMING DIMENSIONS



## **CLEARANCES TO COMBUSTIBLES**



#### **NON-COMBUSTIBLE ZONE**



| PRODUCT LISTING CODES |                  |  |  |  |  |
|-----------------------|------------------|--|--|--|--|
| US                    | ANSI Z21.88-2009 |  |  |  |  |
| CAN                   | CSA 2.33-2009    |  |  |  |  |
| C UL US LISTES        | UL307B           |  |  |  |  |

Product information provided is not complete and is subject to change without notice. Product installation must adhere strictly to instructions accompanying product to avoid risk of fire and potential injury.