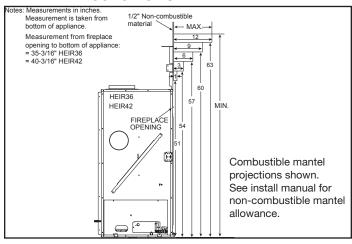

-----|---------------|---------------|-------------------|-------------------|-------------------|--------------|--------------|-----------------------------------|
| MARQ36IN | Actual            | Framing       | Actual        | Framing           | Actual            | Framing           | Actual       | Framing      | 35-7/8" x 31-1/16"<br>[911 X 789] |
|          | 57-5/8"<br>[1464] | 56"<br>[1422] | 61"<br>[1549] | 59-1/2"<br>[1511] | 59-1/4"<br>[1505] | 59-1/2"<br>[1511] | 24"<br>[610] | 24"<br>[610] |                                   |

## **TOP VIEW**



## **LEFT SIDE**



## **FRONT VIEW**



## **RIGHT SIDE**



#### **DECORATIVE FRONT**



Specifications MARQ36IN

## APPLIANCE LOCATION



#### **WALL PENETRATION**



## MANTEL LEG/WALL PROJECTIONS



#### **MANTEL PROJECTIONS**



#### FRAMING DIMENSIONS



## **CLEARANCES TO COMBUSTIBLES**



#### **NON-COMBUSTIBLE ZONE**



| PRODUCT LISTING CODES |                  |  |  |  |  |
|-----------------------|------------------|--|--|--|--|
| US                    | ANSI Z21.88-2009 |  |  |  |  |
| CAN                   | CSA 2.33-2009    |  |  |  |  |
| C UL US LISTES        | UL307B           |  |  |  |  |

Product information provided is not complete and is subject to change without notice. Product installation must adhere strictly to instructions accompanying product to avoid risk of fire and potential injury.