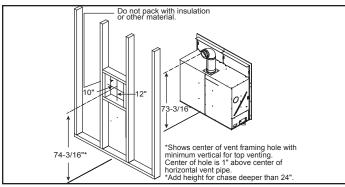

| GLASS SIZE                        |
|----------|-------------------|---------------|---------------|-------------------|-------------------|-------------------|--------------|--------------|-----------------------------------|
| MARQ36IN | Actual            | Framing       | Actual        | Framing           | Actual            | Framing           | Actual       | Framing      | 35-7/8" x 31-1/16"<br>[911 X 789] |
|          | 57-5/8"<br>[1464] | 56"<br>[1422] | 61"<br>[1549] | 59-1/2"<br>[1511] | 59-1/4"<br>[1505] | 59-1/2"<br>[1511] | 24"<br>[610] | 24"<br>[610] |                                   |

## **TOP VIEW**



## **LEFT SIDE**



## **FRONT VIEW**



## **RIGHT SIDE**



#### **DECORATIVE FRONT**



Specifications MARQ36IN

## APPLIANCE LOCATION



#### **WALL PENETRATION**



## MANTEL LEG/WALL PROJECTIONS



#### **MANTEL PROJECTIONS**



#### FRAMING DIMENSIONS



## **CLEARANCES TO COMBUSTIBLES**



#### **NON-COMBUSTIBLE ZONE**



| PRODUCT LISTING CODES |                  |  |  |  |  |
|-----------------------|------------------|--|--|--|--|
| US                    | ANSI Z21.88-2009 |  |  |  |  |
| CAN                   | CSA 2.33-2009    |  |  |  |  |
| C UL US LISTES        | UL307B           |  |  |  |  |

Product information provided is not complete and is subject to change without notice. Product installation must adhere strictly to instructions accompanying product to avoid risk of fire and potential injury.