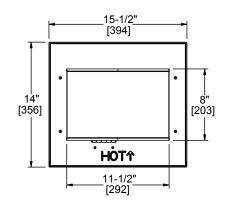

## Power Vent

| MODEL    | WIDTH           |             | HEIGHT      |             | DEPTH           |
|----------|-----------------|-------------|-------------|-------------|-----------------|
| PVLP-SLP | ACTUAL          | FRAMING     | ACTUAL      | FRAMING     | ACTUAL          |
|          | 15-1/2<br>[394] | 13<br>[330] | 14<br>[356] | 10<br>[254] | 14-3/8<br>[365] |

**Bottom View** 

Front View Side View Rear View

Specifications PVLP-SLP