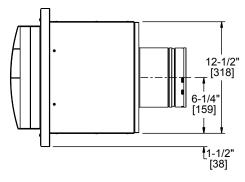

## Power Vent

| MODEL    | WIDTH           |             | HEIGHT      |             | DEPTH           |
|----------|-----------------|-------------|-------------|-------------|-----------------|
| PVLP-SLP | ACTUAL          | FRAMING     | ACTUAL      | FRAMING     | ACTUAL          |
|          | 15-1/2<br>[394] | 13<br>[330] | 14<br>[356] | 10<br>[254] | 14-3/8<br>[365] |

**Bottom View** 

Front View Side View Rear View

Specifications PVLP-SLP