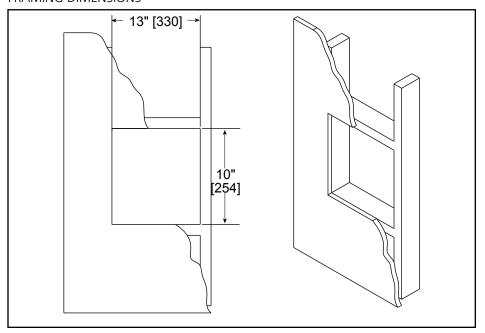

## Power Vent

| MODEL    | WIDTH           |             | HEIGHT      |             | DEPTH           |
|----------|-----------------|-------------|-------------|-------------|-----------------|
| PVLP-SLP | ACTUAL          | FRAMING     | ACTUAL      | FRAMING     | ACTUAL          |
|          | 15-1/2<br>[394] | 13<br>[330] | 14<br>[356] | 10<br>[254] | 14-3/8<br>[365] |

## FRAMING DIMENSIONS