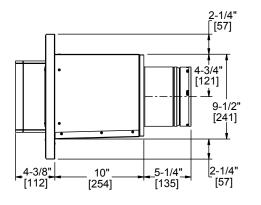

Specifications PVLP-SLP



Please consult the manufacturer's installation manual for all details and requirements before making a final design layout decision.

## Power Vent

| MODEL    | WIDTH           |             | HEIGHT      |             | DEPTH           |
|----------|-----------------|-------------|-------------|-------------|-----------------|
| PVLP-SLP | ACTUAL          | FRAMING     | ACTUAL      | FRAMING     | ACTUAL          |
|          | 15-1/2<br>[394] | 13<br>[330] | 14<br>[356] | 10<br>[254] | 14-3/8<br>[365] |



**Bottom View** 







Front View Side View Rear View

Specifications PVLP-SLP

## FRAMING DIMENSIONS



## **CLEARANCES TO COMBUSTIBLES**



## **ROOF-TOP INSTALLATION**



Product information provided is not complete and is subject to change without notice. Product installation must adhere strictly to instructions accompanying product to avoid risk of fire and potential injury.