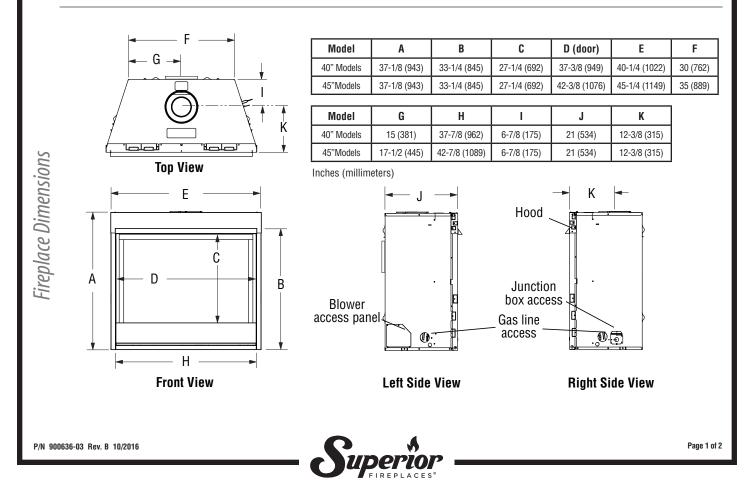

## **DRT4200 SERIES**

## **Appliance Specifications**

| Framing Dimensions - Inches (millimeters) |     |        |        |        |     |        |  |  |  |
|-------------------------------------------|-----|--------|--------|--------|-----|--------|--|--|--|
| Model                                     |     | A      | В      | C      | D   | E      |  |  |  |
| 40"                                       | in. | 40-7/8 | 41-1/4 | 43-3/4 | 22  | 28-1/4 |  |  |  |
| Models                                    | mm  | 1039   | 1048   | 1111   | 559 | 717    |  |  |  |
| 45"                                       | in. | 45-7/8 | 41-1/4 | 55-3/4 | 22  | N/A    |  |  |  |
| Models                                    | mm  | 1166   | 1048   | 1417   | 559 | N/A    |  |  |  |