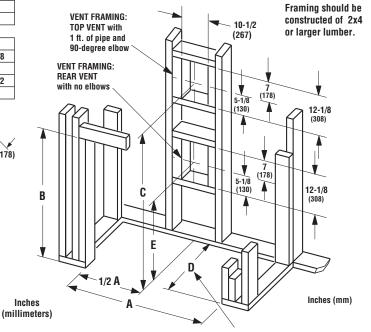

## **Appliance Specifications**

| Framing Dimensions - Inches (millimeters) |     |        |        |        |     |        |  |  |  |
|-------------------------------------------|-----|--------|--------|--------|-----|--------|--|--|--|
| Model                                     |     | A      | В      | C      | D   | E      |  |  |  |
| 40"                                       | in. | 40-7/8 | 41-1/4 | 43-3/4 | 22  | 28-1/4 |  |  |  |
| Models                                    | mm  | 1039   | 1048   | 1111   | 559 | 717    |  |  |  |
| 45"                                       | in. | 45-7/8 | 41-1/4 | 55-3/4 | 22  | N/A    |  |  |  |
| Models                                    | mm  | 1166   | 1048   | 1417   | 559 | N/A    |  |  |  |

Back wall of chase/enclosure (including finishing materials)

Dimension "D" is required framing depth when finish material (drywall) thickness is 1/2 (13).

**DIRECT-VENT FIREPLACES** 

Diagrams, illustrations and photographs are not to scale. Consult installation instructions. Product designs, materials, dimensions, specifications, colors, and prices are subject to change or discontinuance without notice.

Framing Dimensions