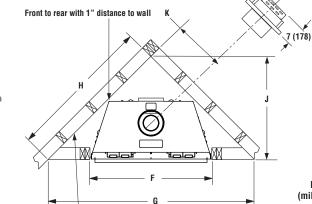

| Model No. |     | F      | G      | Н      | J      | K      |
|-----------|-----|--------|--------|--------|--------|--------|
| 40"       | in. | 40-3/8 | 78-1/4 | 45-3/8 | 40-1/2 | 15-7/8 |
| Models    | mm  | 1026   | 1988   | 1153   | 1029   | 404    |
| 45"       | in. | 45-3/8 | 85-7/8 | 61     | 40-1/2 | 17-1/2 |
| Models    | mm  | 1153   | 2182   | 1550   | 1029   | 445    |

Back wall of chase/enclosure (including finishing materials)

Dimension "D" is required framing depth when finish material (drywall) thickness is 1/2 (13).

**DIRECT-VENT FIREPLACES** 

Diagrams, illustrations and photographs are not to scale. Consult installation instructions. Product designs, materials, dimensions, specifications, colors, and prices are subject to change or discontinuance without notice.

Framing Dimensions