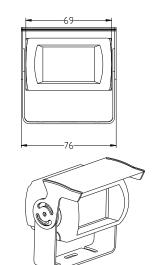

# **Dimensions:**

| Video Output             | 1 Vp-p, 75Ω,AHD    |
|--------------------------|--------------------|
| Audio Output             | Optional           |
| Lens                     | f2.8mm Megapixel   |
| Power Supply             | 12V DC±10%         |
| Power Consumption        | 245mA (Max)        |
| Dimensions (L X W X H)   | L69 x W76 x H78 mm |
| Net Weight               | 285g               |
| Weatherproof             | IP67               |
| Operating<br>Temperature | -30∼ +70 ° C       |