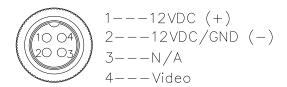

**



Model: SVC-R-1080P

Analog AHD, 2.0Mega Pixel, 12V DC



## **Features:**

- Metal-cased mobile box with fixed lens.
- Available in black finish.
- Low power consumption.
- Easy installation on ceiling or wall, surface or flush mount.
- IP67 waterproof.

#### **Packing list:**

| Camera              | 1 |
|---------------------|---|
| Instruction Manual  | 1 |
| Self Drilling Screw | 2 |
| Hex-key             | 1 |

#### **Operation procedures:**

- 1. Loosen the lock screws on the sun shield, remove the mounting bracket to the suitable position.
- 2. Attach the mounting bracket to the wall or ceiling, wherever you want to install the camera. Locate a wall stud or ceiling joint and secure the base by the supplied mounting screws.
- 3. Fix the lock screw.

#### **Cable Connection:**



# **Dimensions:**







| Video Output             | 1 Vp-p, 75Ω,AHD    |
|--------------------------|--------------------|
| Audio Output             | Optional           |
| Lens                     | f2.8mm Megapixel   |
| Power Supply             | 12V DC±10%         |
| Power Consumption        | 245mA (Max)        |
| Dimensions (L X W X H)   | L69 x W76 x H78 mm |
| Net Weight               | 285g               |
| Weatherproof             | IP67               |
| Operating<br>Temperature | -30∼ +70 ° C       |

<sup>\*</sup>Specifications are subject to change without prior notice.

# **Specifications:**

| Model                      | SVC-R-1080P                      |
|----------------------------|----------------------------------|
| Pick up Device             | FH8536H + 1/2