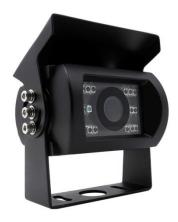

## **AHD 1080P Mobile Rear View Camera**

Model: SVC-R-1080P

Analog AHD, 2.0Mega Pixel, 12V DC

## **Features:**

- Metal-cased mobile box with fixed lens.
- Available in black finish.
- Low power consumption.
- Easy installation on ceiling or wall, surface or flush mount.
- IP67 waterproof.