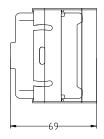

# **Dimensions:**

| Video Output             | 1 Vp-p, 75Ω,AHD    |
|--------------------------|--------------------|
| Audio Output             | Optional           |
| Lens                     | f2.8mm Megapixel   |
| Power Supply             | 12V DC±10%         |
| Power Consumption        | 245mA (Max)        |
| Dimensions (L X W X H)   | L69 x W76 x H78 mm |
| Net Weight               | 285g               |
| Weatherproof             | IP67               |
| Operating<br>Temperature | -30∼ +70 ° C       |