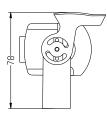

# **Dimensions:**

| Dynamic range             | 120 dB             |
|---------------------------|--------------------|
| Video Output              | 1 Vp-p, 75Ω,AHD    |
| Audio Output              | Optional           |
| Lens                      | f2.1mm Megapixel   |
| Power Supply              | 12V DC±10%         |
| Power Consumption         | 255mA (Max)        |
| Dimensions (L X W<br>X H) | L69 x W76 x H78 mm |
| Net Weight                | 285g               |
| Weatherproof              | IP68               |
| Operating<br>Temperature  | -30~ +70 ° C       |