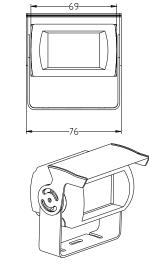

# **Dimensions:**

| Dynamic range             | 120 dB             |
|---------------------------|--------------------|
| Video Output              | 1 Vp-p, 75Ω,AHD    |
| Audio Output              | Optional           |
| Lens                      | f2.1mm Megapixel   |
| Power Supply              | 12V DC±10%         |
| Power Consumption         | 255mA (Max)        |
| Dimensions (L X W<br>X H) | L69 x W76 x H78 mm |
| Net Weight                | 285g               |
| Weatherproof              | IP68               |
| Operating<br>Temperature  | -30~ +70 ° C       |