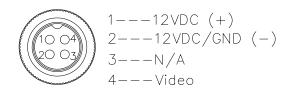

## 720P AHD Mobile Reverse View Camera



### Model: SVC-R-21

Analog AHD, 1.3Mega Pixel, 12V DC



#### **Operation procedures:**

- 1. Loosen the lock screws on the sun shield, remove the mounting bracket to the suitable position.
- 2. Attach the mounting bracket to the wall or ceiling, wherever you want to install the camera. Locate a wall stud or ceiling joint and secure the base by the supplied mounting screws.
- 3. Fix the lock screw.

#### **Cable Connection:**



#### Features:

- Metal-cased mobile box with fixed lens.
- Available in black finish.
- Low power consumption.
- Easy installation on ceiling or wall, surface or flush mount.
- IP68 waterproof.
- Wide dynamic range.

#### Packing list:

| Camera              | 1 |
|---------------------|---|
| Instruction Manual  | 1 |
| Self Drilling Screw | 2 |
| Hex-key             | 1 |

# **Dimensions:**





| Dynamic range             | 120 dB             |
|---------------------------|--------------------|
| Video Output              | 1 Vp-p, 75Ω,AHD    |
| Audio Output              | Optional           |
| Lens                      | f2.1mm Megapixel   |
| Power Supply              | 12V DC±10%         |
| Power Consumption         | 255mA (Max)        |
| Dimensions (L X W<br>X H) | L69 x W76