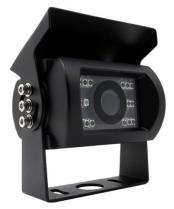

## 720P AHD Mobile Reverse View Camera

### Model: SVC-R-21

Analog AHD, 1.3Mega Pixel, 12V DC

#### Features:

- Metal-cased mobile box with fixed lens.
- Available in black finish.
- Low power consumption.
- Easy installation on ceiling or wall, surface or flush mount.
- IP68 waterproof.
- Wide dynamic range.