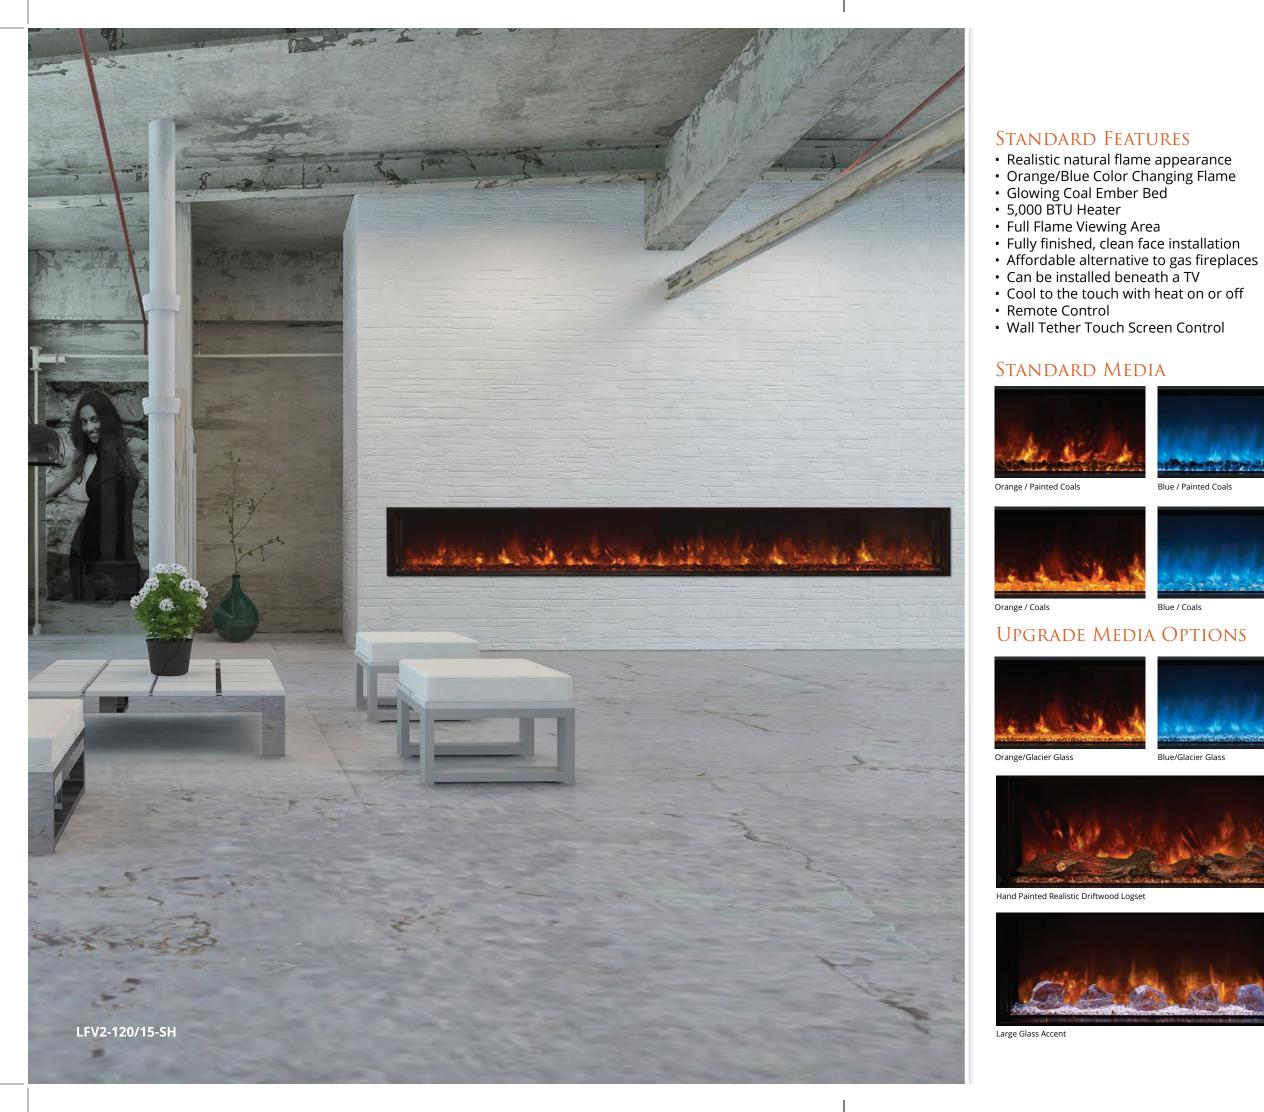

#### LANDSCAPE FULLVIEW ELECTRIC FIREPLACE LFV2-120/15-SH

The LFV2-120/15-SH 120" Landscape FullView is the largest built-in electric of its kind. Modern Flames already produces the largest linear electric and now we have the largest linear builtin. This unit operates on the same electrical power supply as the others and still requires no additional vent. This unit easily installs into any framed wall and allows for any type of wall covering. Continue to explore the possibilities with Modern Flames Landscape FullView Built-in Series.

#### STANDARD FEATURES

- Realistic natural flame appearance
- Orange/Blue Color Changing Flame
- Glowing Coal Ember Bed
- 5,000 BTU Heater
- Full Flame Viewing Area
- Fully finished, clean face installationAffordable alternative to gas fireplaces
- Can be installed beneath a TV
- Cool to the touch with heat on or off
- Remote Control
- Wall Tether Touch Screen Control

#### STANDARD MEDIA

Orange / Painted Coals

Blue / Painted Coals

Orange / Coals

Blue / Coals

#### UPGRADE MEDIA OPTIONS

Orange/Glacier Glass

Blue/Glacier Glass

Hand Painted Realistic Driftwood Logset

Large Glass Accent