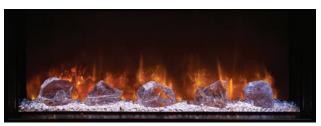

#### UPGRADE MEDIA OPTIONS

Orange/Glacier Glass

Blue/Glacier Glass

Hand Painted Realistic Driftwood Logset

Large Glass Accent