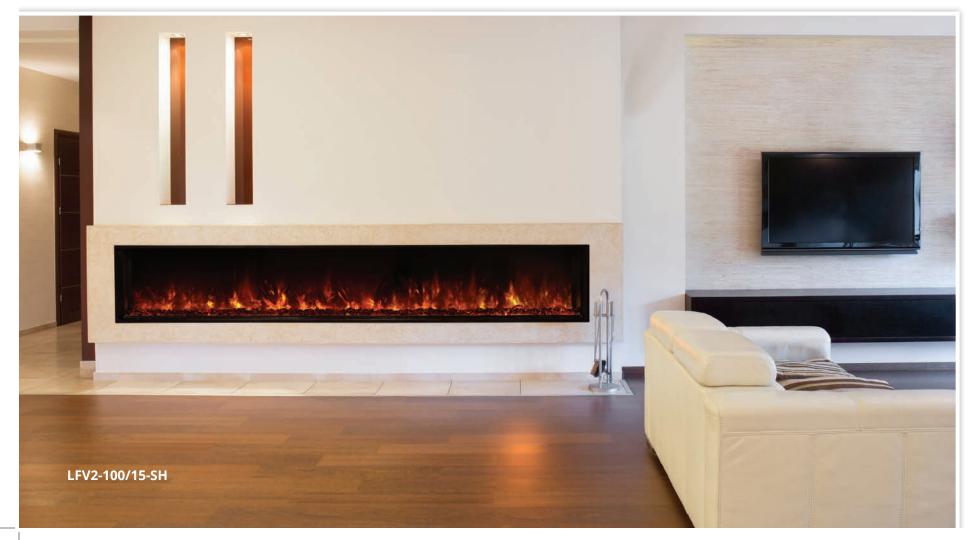

## LANDSCAPE FULLVIEW ELECTRIC FIREPLACE LFV2-80/15-SH LFV2-100/15-SH

The Landscape FullView electric fireplace is changing the way the industry views built-in electrics. With 5 different convenient sizes there is sure to be a size that fits your residential and commercial needs. The Landscape FullView direct wires in to a standard 110 V 15 Amp electrical circuit, requires no additional venting, costs only pennies a day to operate, and comes in at 1/3 the cost of a comparable linear gas fireplace.