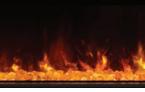

#### STANDARD FEATURES

- Realistic natural flame appearance
- Orange/Blue Color Changing Flame
- Glowing Coal Ember Bed
- 5,000 BTU Heater
- Full Flame Viewing Area
- Fully finished, clean face installationAffordable alternative to gas fireplaces
- Can be installed beneath a TV
- Cool to the touch with heat on or off
- Remote Control
- Wall Tether Touch Screen Control

#### STANDARD MEDIA

Orange / Painted Coals

Blue / Painted Coals

Orange / Coals Blue / Coals