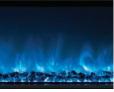

#### STANDARD FEATURES

- Realistic natural flame appearance
- Orange/Blue Color Changing Flame
- Glowing Coal Ember Bed
- 5,000 BTU Heater
- Full Flame Viewing Area
- Fully finished, clean face installationAffordable alternative to gas fireplaces
- Can be installed beneath a TV
- Cool to the touch with heat on or off
- Remote Control
- Wall Tether Touch Screen Control

#### STANDARD MEDIA

Orange / Painted Coals

Blue / Painted Coals

Orange / Coals

Blue / Coals