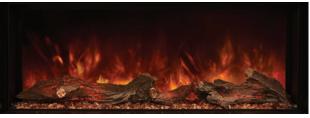

#### LANDSCAPE FULLVIEW ELECTRIC FIREPLACE LFV2-120/15-SH

The LFV2-120/15-SH 120" Landscape FullView is the largest built-in electric of its kind. Modern Flames already produces the largest linear electric and now we have the largest linear builtin. This unit operates on the same electrical power supply as the others and still requires no additional vent. This unit easily installs into any framed wall and allows for any type of wall covering. Continue to explore the possibilities with Modern Flames Landscape FullView Built-in Series.

#### UPGRADE MEDIA OPTIONS

Orange/Glacier Glass

Blue/Glacier Glass

Hand Painted Realistic Driftwood Logset

Large Glass Accent