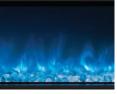

#### STANDARD FEATURES

- Realistic natural flame appearance
- Orange/Blue Color Changing Flame
- Glowing Coal Ember Bed
- 5,000 BTU Heater
- Full Flame Viewing Area
- Fully finished, clean face installationAffordable alternative to gas fireplaces
- Can be installed beneath a TV
- Cool to the touch with heat on or off
- Remote Control
- Wall Tether Touch Screen Control

#### STANDARD MEDIA

Orange / Painted Coals

Blue / Painted Coals

Orange / Coals Blue / Coals