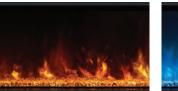

#### STANDARD FEATURES

- Realistic natural flame appearance
- Orange/Blue Color Changing Flame
- Glowing Coal Ember Bed
- 5,000 BTU Heater
- Full Flame Viewing Area
- Fully finished, clean face installationAffordable alternative to gas fireplaces
- Can be installed beneath a TV
- Cool to the touch with heat on or off
- Remote Control
- Wall Tether Touch Screen Control

#### STANDARD MEDIA

Orange / Painted Coals

Blue / Painted Coals

Orange / Coals

Blue / Coals