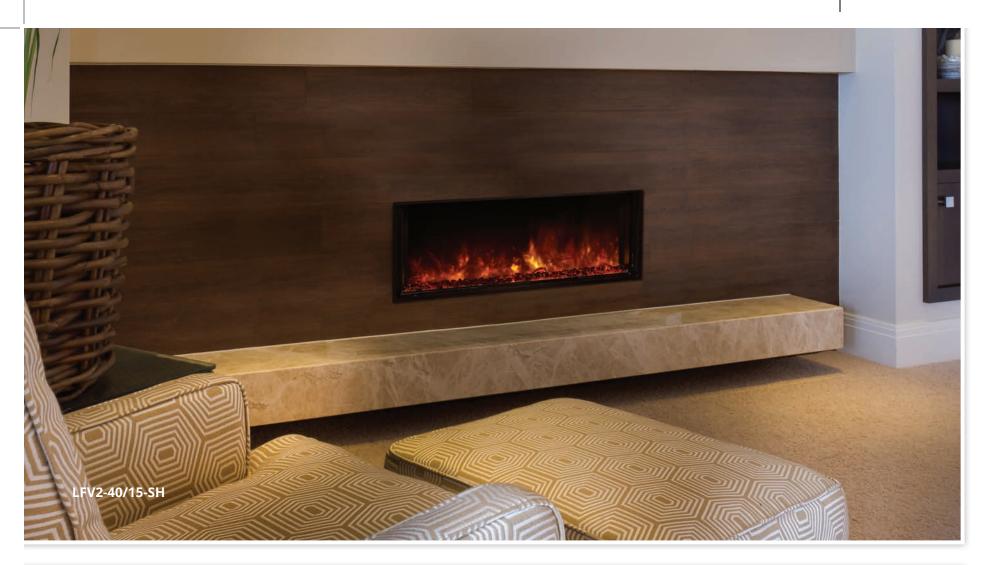

## LANDSCAPE FULLVIEW ELECTRIC FIREPLACE LFV2-40/15-SH LFV2-60/15-SH

The Landscape FullView builtin electric fireplace is the first of its kind creating a perfect substitute for a linear gas fireplace. This unique frameless design allows for edge to edge flame presentation as well as unlimited surround capabilities. Available in 5 different lengths for any application as well as 3 customizable flame bed options for different fit and finishes. An optional 2 stage heater is also included for supplemental heat up to 450 square feet.

MODEL SHOWN – LFV2-6015-SH