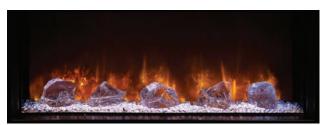

#### UPGRADE MEDIA OPTIONS

Orange/Glacier Glass

Blue/Glacier Glass

Hand Painted Realistic Driftwood Logset

Large Glass Accent