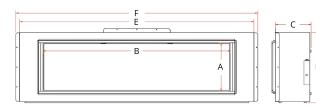

| MODEL #     | Α   | В    | С    | D    | E     | F     |
|-------------|-----|------|------|------|-------|-------|
| LFV2-40/15  | 15″ | 40″  | 11½″ | 22½″ | 54¾"  | 57¼″  |
| LFV2-60/15  | 15″ | 60″  | 11½″ | 22½″ | 74¾″  | 77¼″  |
| LFV2-80/15  | 15″ | 80″  | 11½″ | 22½″ | 94¾″  | 97¼″  |
| LFV2-100/15 | 15″ | 100″ | 11½″ | 22½″ | 114¾″ | 117¼″ |
| LFV2-120/15 | 15″ | 120″ | 11½″ | 22½″ | 134¾″ | 137¼″ |