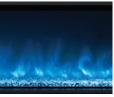

## LANDSCAPE FULLVIEW ELECTRIC FIREPLACE LFV2-80/15-SH LFV2-100/15-SH

The Landscape FullView electric fireplace is changing the way the industry views built-in electrics. With 5 different convenient sizes there is sure to be a size that fits your residential and commercial needs. The Landscape FullView direct wires in to a standard 110 V 15 Amp electrical circuit, requires no additional venting, costs only pennies a day to operate, and comes in at 1/3 the cost of a comparable linear gas fireplace.