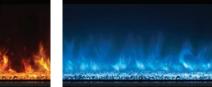

#### STANDARD MEDIA

Orange / Painted Coals

Blue / Painted Coals

Orange / Coals

Blue / Coals

#### UPGRADE MEDIA OPTIONS

Orange/Glacier Glass

Blue/Glacier Glass

Hand Painted Realistic Driftwood Logset

Large Glass Accent