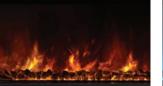

#### STANDARD FEATURES

- Realistic natural flame appearance
- Orange/Blue Color Changing Flame
- Glowing Coal Ember Bed
- 5,000 BTU Heater
- Full Flame Viewing Area
- Fully finished, clean face installationAffordable alternative to gas fireplaces
- Can be installed beneath a TV
- Cool to the touch with heat on or off
- Remote Control
- Wall Tether Touch Screen Control

#### STANDARD MEDIA

Orange / Painted Coals

Blue / Painted Coals

Orange / Coals

Blue / Coals