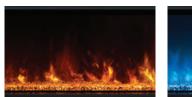

## LANDSCAPE FULLVIEW ELECTRIC FIREPLACE LFV2-80/15-SH LFV2-100/15-SH

The Landscape FullView electric fireplace is changing the way the industry views built-in electrics. With 5 different convenient sizes there is sure to be a size that fits your residential and commercial needs. The Landscape FullView direct wires in to a standard 110 V 15 Amp electrical circuit, requires no additional venting, costs only pennies a day to operate, and comes in at 1/3 the cost of a comparable linear gas fireplace.

#### STANDARD MEDIA

Orange / Painted Coals

Blue / Painted Coals

Orange / Coals

Blue / Coals