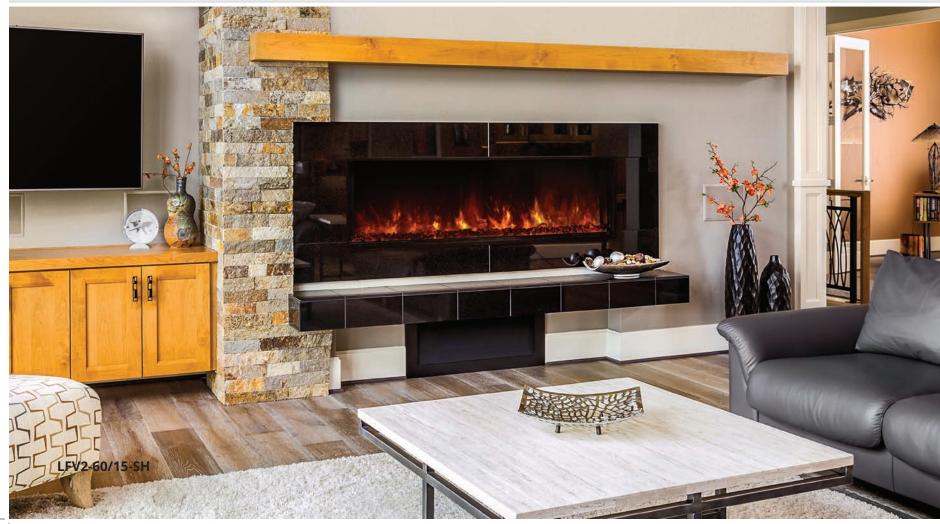

## LANDSCAPE FULLVIEW ELECTRIC FIREPLACE LFV2-80/15-SH LFV2-100/15-SH

The Landscape FullView electric fireplace is changing the way the industry views built-in electrics. With 5 different convenient sizes there is sure to be a size that fits your residential and commercial needs. The Landscape FullView direct wires in to a standard 110 V 15 Amp electrical circuit, requires no additional venting, costs only pennies a day to operate, and comes in at 1/3 the cost of a comparable linear gas fireplace.