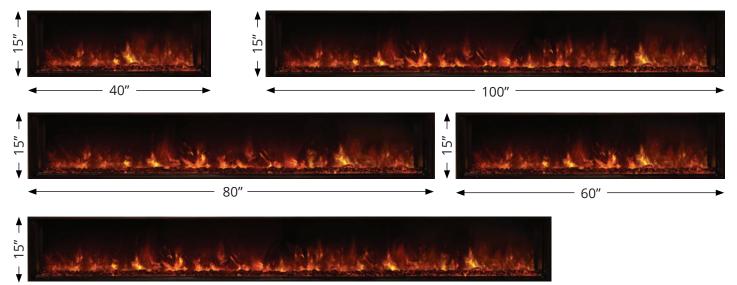

## LANDSCAPE FULLVIEW ELECTRIC FIREPLACE LFV2-40/15-SH LFV2-60/15-SH

The Landscape FullView builtin electric fireplace is the first of its kind creating a perfect substitute for a linear gas fireplace. This unique frameless design allows for edge to edge flame presentation as well as unlimited surround capabilities. Available in 5 different lengths for any application as well as 3 customizable flame bed options for different fit and finishes. An optional 2 stage heater is also included for supplemental heat up to 450 square feet.

## LANDSCAPE FULLVIEW ELECTRIC FIREPLACE LFV2-80/15-SH LFV2-100/15-SH

The Landscape FullView electric fireplace is changing the way the industry views built-in electrics. With 5 different convenient sizes there is sure to be a size that fits your residential and commercial needs. The Landscape FullView direct wires in to a standard 110 V 15 Amp electrical circuit, requires no additional venting, costs only pennies a day to operate, and comes in at 1/3 the cost of a comparable linear gas fireplace.

#### LANDSCAPE FULLVIEW ELECTRIC FIREPLACE LFV2-120/15-SH

The LFV2-120/15-SH 120" Landscape FullView is the largest built-in electric of its kind. Modern Flames already produces the largest linear electric and now we have the largest linear builtin. This unit operates on the same electrical power supply as the others and still requires no additional vent. This unit easily installs into any framed wall and allows for any type of wall covering. Continue to explore the possibilities with Modern Flames Landscape FullView Built-in Series.

#### **5** DIFFERENT SIZES

120″ -

| MODEL #     | VOLTS          | WATTS | BTU'S | FRAMING DIMENSIONS       |
|-------------|----------------|-------|-------|--------------------------|
| LFV2-40/15  | AC 120V / 60Hz | 1,530 | 5,000 | 55 ¾" L x 12" W x 23" H  |
| LFV2-60/15  | AC 120V / 60Hz | 1,530 | 5,000 | 75 ¾" L x 12" W x 23" H  |
| LFV2-80/15  | AC 120V / 60Hz | 1,550 | 5,000 | 95 ¾" L x 12" W x 23" H  |
| LFV2-100/15 | AC 120V / 60Hz | 1,600 | 5,000 | 115 ¾" L x 12" W x 23" H |
| LFV2-120/15 | AC 120V / 60Hz | 1,600 | 5,000 | 135 ¾" L x 12" W x 23" H |