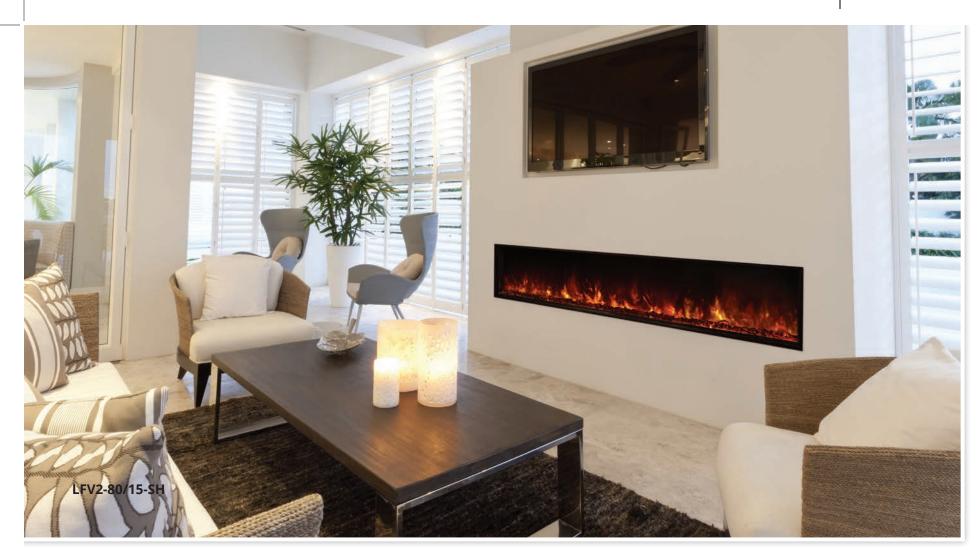

## LANDSCAPE FULLVIEW ELECTRIC FIREPLACE LFV2-80/15-SH LFV2-100/15-SH

The Landscape FullView electric fireplace is changing the way the industry views built-in electrics. With 5 different convenient sizes there is sure to be a size that fits your residential and commercial needs. The Landscape FullView direct wires in to a standard 110 V 15 Amp electrical circuit, requires no additional venting, costs only pennies a day to operate, and comes in at 1/3 the cost of a comparable linear gas fireplace.