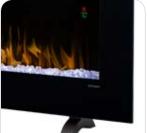

#### **Nicole**

Wall-mount Electric Fireplace

DWF3651B

# Perfectly versatile, table top or wall-mounted.

The dazzling Nicole Wall-mount Electric Fireplace provides a modern touch to any décor. Either hung on a wall, or standing on a table, Nicole is perfectly versatile with flames that dance amongst the diamond-like acrylic ice ember bed, sparkling in up to 7 different colorful themes.

## Wall-mount Electric Fireplace