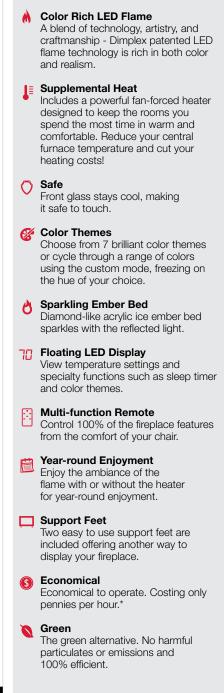

#### **Color Themes**

Blue Cube/ Blue Flame

Red Cube/ **Red Flame** 

White Cube/ Blue Flame

120 Volts | 1,240 Watts | 4,231 BTU

Purple Flame

White Cube/ **Red Flame** 

Cube

ft<sup>3</sup> m<sup>3</sup>

Support Feet

#### Features

\* Based on national average residential electricity rate. Rates vary.

| Model #  | Description          | Lbs / Kg | UPC           | Wty.† | Carton Dimensions (WxHxD) |                     |
|----------|----------------------|----------|---------------|-------|---------------------------|---------------------|
|          |                      |          |               |       | Inches                    | cm                  |
| DWF3651B | Wall-mount fireplace | 58 / 26  | 781052 099975 | 1 vr. | 45-7/8 x 23-3/4 x 10-5/8  | 116.5 x 60.3 x 27.0 |