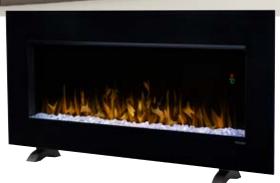

#### **Nicole**

Wall-mount Electric Fireplace

DWF3651B

# Perfectly versatile, table top or wall-mounted.

The dazzling Nicole Wall-mount Electric Fireplace provides a modern touch to any décor. Either hung on a wall, or standing on a table, Nicole is perfectly versatile with flames that dance amongst the diamond-like acrylic ice ember bed, sparkling in up to 7 different colorful themes.