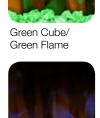

#### **Color Themes**

Blue Cube/ Blue Flame

Red Cube/ **Red Flame** 

White Cube/ Blue Flame

120 Volts | 1,240 Watts | 4,231 BTU

Purple Flame

White Cube/ **Red Flame** 

Cube