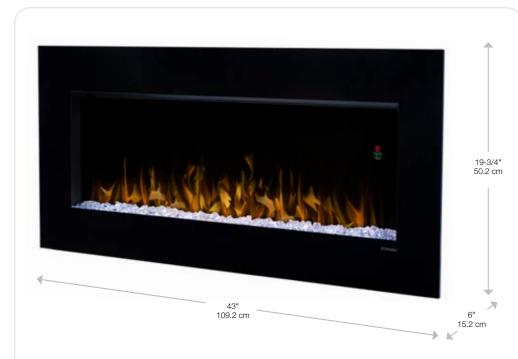

#### Features

\* Based on national average residential electricity rate. Rates vary.

| Model #  | Description          | Lbs / Kg | UPC           | Wty.† | Carton Dimensions (WxHxD) |                     |
|----------|----------------------|----------|---------------|-------|---------------------------|---------------------|
|          |                      |          |               |       | Inches                    | cm                  |
| DWF3651B | Wall-mount fireplace | 58 / 26  | 781052 099975 | 1 vr. | 45-7/8 x 23-3/4 x 10-5/8  | 116.5 x 60.3 x 27.0 |