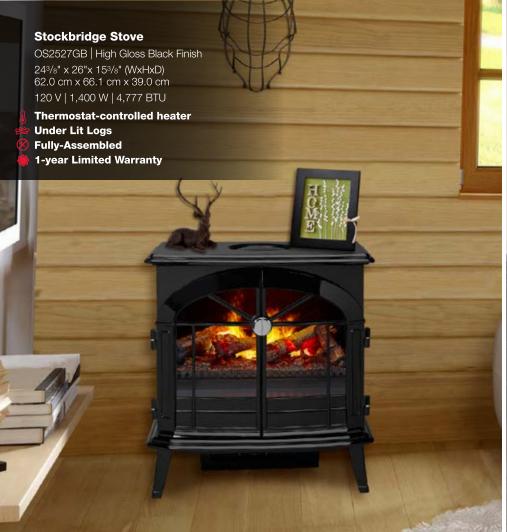

## Under Lit Logs

Detailed, hand-finished logs are lit from within for the look of natural burning logs.

#### Glowing Ash Bed

A natural arrangement of glowing ashes creates an authentic feel.

#### **Metal Log Grate**

Traditional metal log grate enhances the fireplace look while cradling the handcrafted logs.

# Plug-in Stove and Log Set

Your authorized Dimplex dealer:

For more information on product specifications, please visit dimplex.com