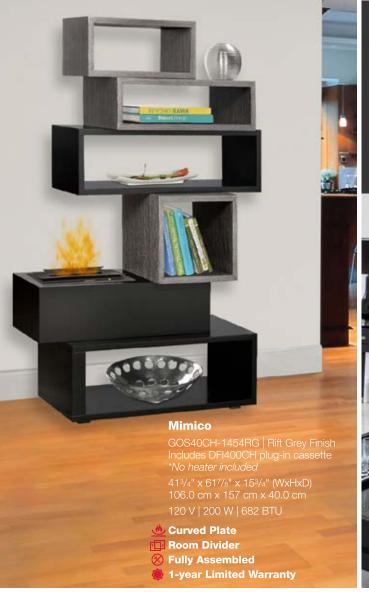

## Quintus Media Console

GOS40C-1499SC | Silver Charcoal Finish Includes DFI400CH plug-in cassette

72<sup>1</sup>/<sub>2</sub>" x 31<sup>3</sup>/<sub>4</sub>" x 21<sup>1</sup>/<sub>2</sub>" (WxHxD) 184.2 cm x 80.6 cm x 54.6 cm 120 V | 1.200 W | 682 BTU

- Thermostat-controlled heater
- Curved plate
- Fully assembled

#### **Curved Plate**

Flames rise from the center of a curved plate, creating a stylish and contemporary look.

#### **Room Divider**

Finished on both sides. Perfect for separating spaces with style.