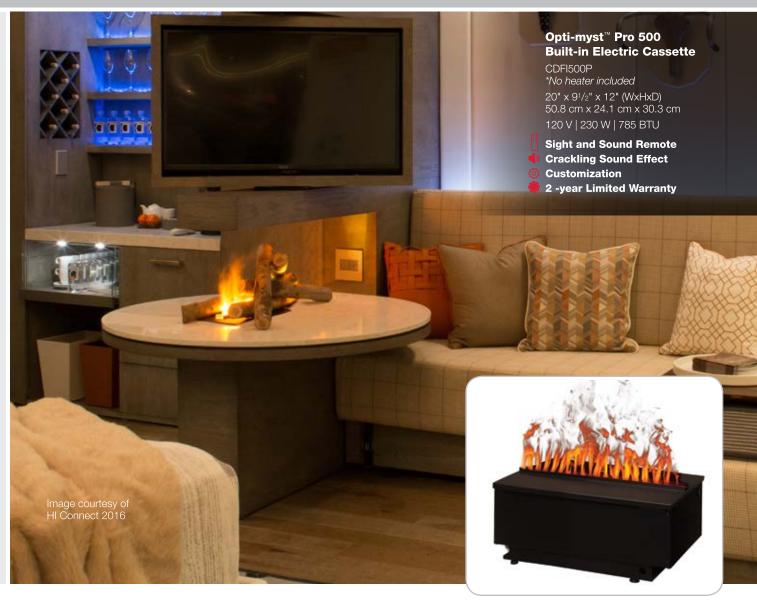

# Built-in Electric Cassettes

# Specialty Features

Enjoy a more complete sensory experience with the sound of natural wood fire.

Customization

Multiple 20" (50.8 cm) and 40" (101.8 cm)
cassettes can be combined in series to achieve
the desired length for dramatic linear installations
impossible to achieve with gas fires.

# Sight and Sound Remote

Control the flames and crackling sound effects at the touch of a button.

# Continuous Water Supply

Optional plumbed water supply kit provides continuous operation without refilling water tanks.