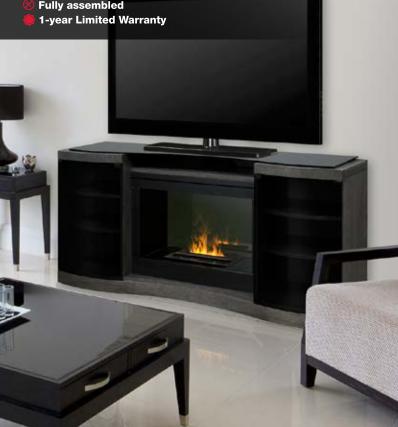

\*



## **Energy Efficient**

Uses low-energy LED lights for low-cost operation.



#### **All-season Flames**

Enjoy the unique charm of a fireplace 365 days a year using the flames without the heat.



#### **Low Carbon Footprint**

The most sustainable fireplace option: no emissions and 100% efficient.



## **Just Plug It In**

Simply plug into any standard household outlet for instant ambiance.

\* Based on national average residential electricity rate. Rates vary.



## Quintus Media Console

GOS40C-1499SC | Silver Charcoal Finish Includes DFI400CH plug-in cassette

72<sup>1</sup>/<sub>2</sub>" x 31<sup>3</sup>/<sub>4</sub>" x 21<sup>1</sup>/<sub>2</sub>" (WxHxD) 184.2 cm x 80.6 cm x 54.6 cm 120 V | 1.200 W | 682 BTU

- Thermostat-controlled heater
- Curved plate
- Fully assembled



# Specialty Features



#### **Thermostat-controlled Heater**

Includes a powerful fan-forced heater designed to keep the rooms you spend the most time in warm and comfortable.



## Under Lit Logs

Detailed, hand-finished logs are lit from within for the look of natural burning logs.



#### Glowing Ash Bed

A natural arrangement of glowing ashes creates an authentic feel.



#### **Metal Log Grate**

Traditional metal log grate enhances the fireplace look while cradling the handcrafted logs.



#### **Curved Plate**

Flames rise from the center of a curved plate, creating a stylish and contemporary look.



#### **Room Divider**

Finished on both sides. Perfect for separating spaces with style.

# Plug-in Stove and Log Set





Your authorized Dimplex dealer:

For more information on p