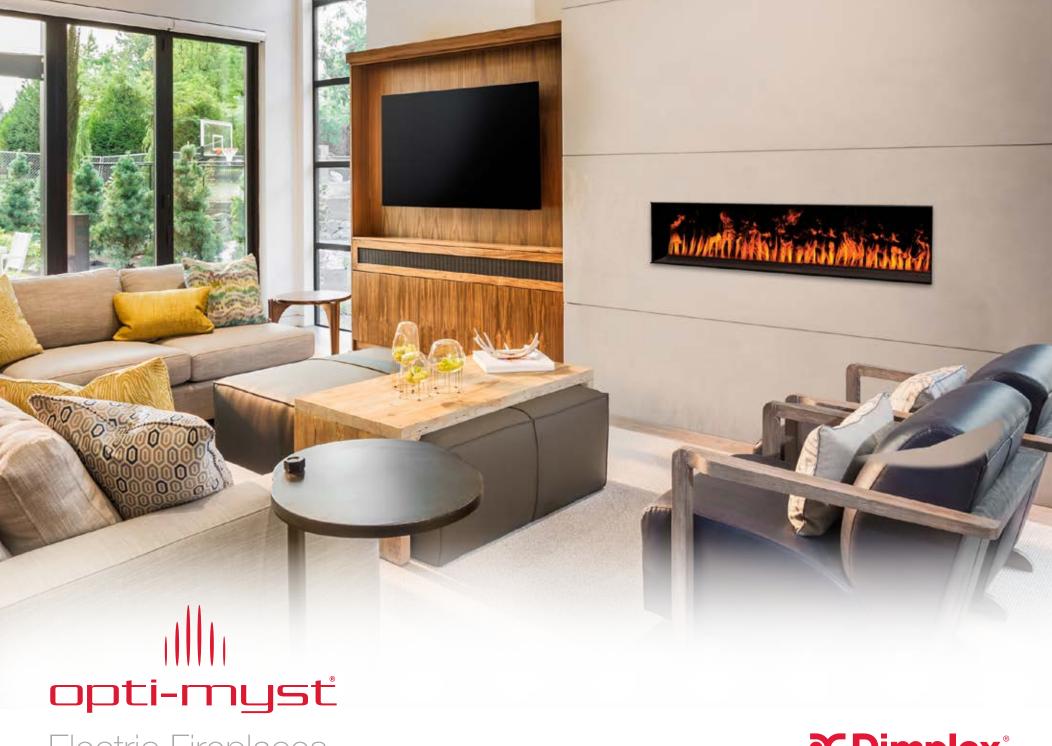

# Design with fire, not limitations.

Picture the perfect fireplace: any length, any location, and any number of sides. Forget about venting, gas lines and hot glass, because they are a thing of the past.

Now imagine flames made of water that you can reach out and touch. The revolutionary Opti-myst by Dimplex reinvents the electric fireplace and makes it easier than ever to add a dramatic fire feature to any space.

See-through, three-sided, open concept, the possibilities are endless, so go ahead, play with fire.