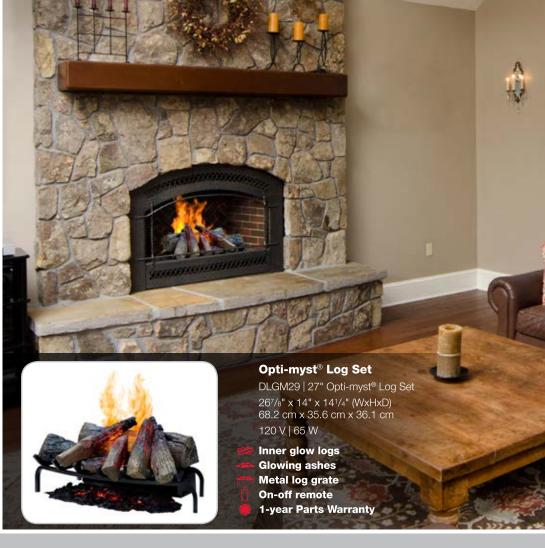

# Media Options

Includes flat plate that can be customized with contemporary media (not included). Optional inner glow logs also available.