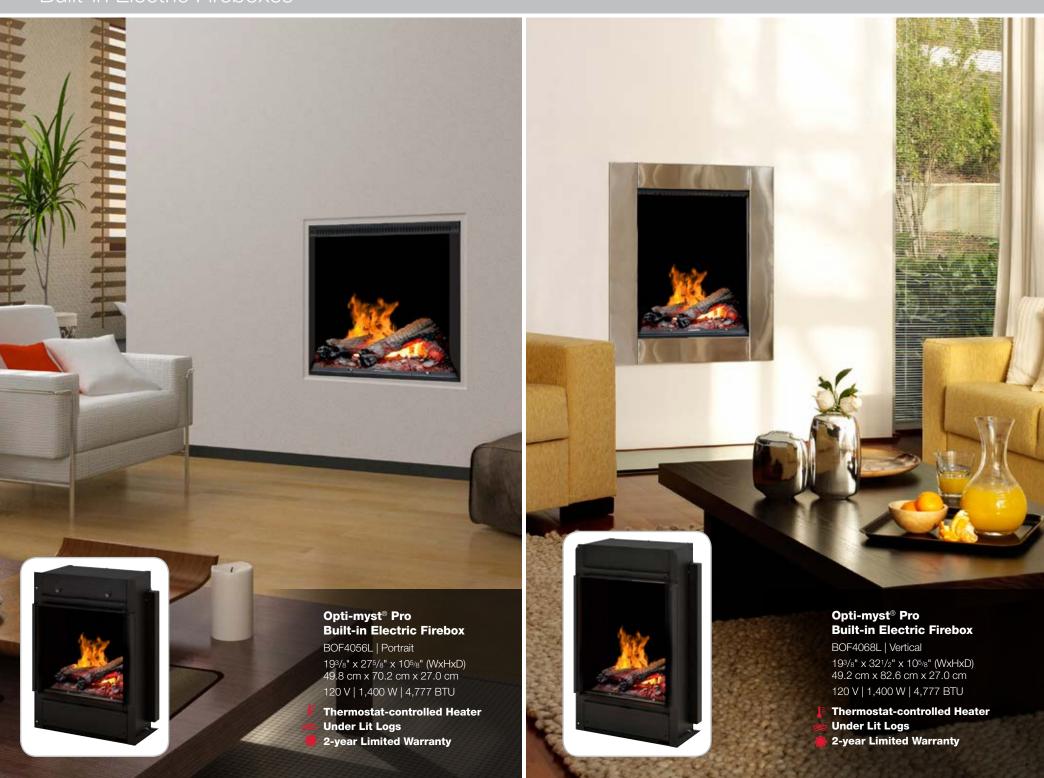

# Built-in Electric Fireboxes

#### **Thermostat-controlled Heater**

Includes a powerful fan-forced heater designed to keep the rooms you spend the most time in warm and comfortable.

## Under Lit Logs

Detailed, hand-finished logs are lit from within for the look of natural burning logs.