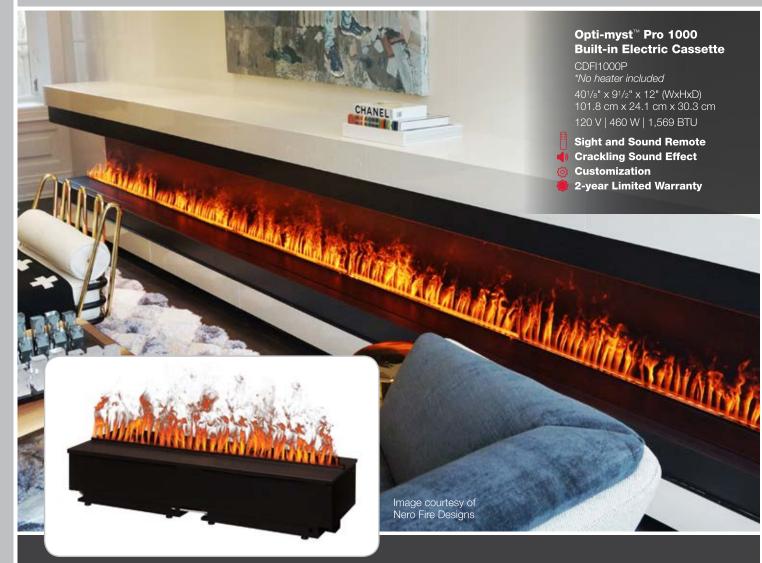

# Built-in Electric Cassettes

# Specialty Features

Enjoy a more complete sensory experience with the sound of natural wood fire.

Customization

Multiple 20" (50.8 cm) and 40" (101.8 cm)
cassettes can be combined in series to achieve
the desired length for dramatic linear installations
impossible to achieve with gas fires.

# Sight and Sound Remote

Control the flames and crackling sound effects at the touch of a button.

# Continuous Water Supply

Optional plumbed water supply kit provides continuous operation without refilling water tanks.