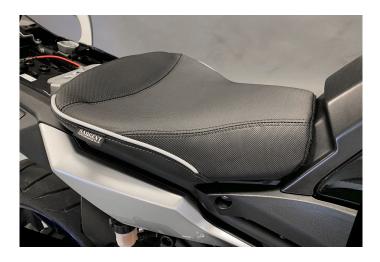

## Yamaha Tracer 900 / 900 GT Special Fitment Photos

To ensure your complete satisfaction with the World Sport Performance Seat for this model, we are providing these detailed images for your reference. **NOTE: The fit at the tank of the Sargent Seat is different than that of the stock seat.** These images also show the seat in both the high and low position. Also, this offering is only available as the 2-piece set to ensure a cohesive fit, appearance, and improved rider & passenger comfort. Upholstery treatments shown are Performance PLUS with the DTX seating inserts and GRIPZONES for improved traction.