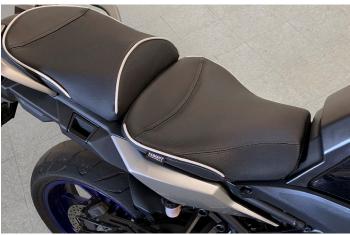

## Yamaha Tracer 900 / 900 GT Special Fitment Photos

To ensure your complete satisfaction with the World Sport Performance Seat for this model, we are providing these detailed images for your reference. **NOTE: The fit at the tank of the Sargent Seat is different than that of the stock seat.** These images also show the seat in both the high and low position. Also, this offering is only available as the 2-piece set to ensure a cohesive fit, appearance, and improved rider & passenger comfort. Upholstery treatments shown are Performance PLUS with the DTX seating inserts and GRIPZONES for improved traction.

## **↓** HIGH Position