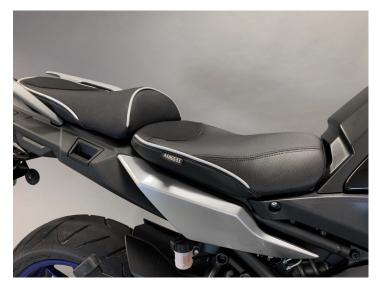

## Yamaha Tracer 900 / 900 GT Special Fitment Photos

To ensure your complete satisfaction with the World Sport Performance Seat for this model, we are providing these detailed images for your reference. **NOTE: The fit at the tank of the Sargent Seat is different than that of the stock seat.** These images also show the seat in both the high and low position. Also, this offering is only available as the 2-piece set to ensure a cohesive fit, appearance, and improved rider & passenger comfort. Upholstery treatments shown are Performance PLUS with the DTX seating inserts and GRIPZONES for improved traction.

← LOW Position ↑