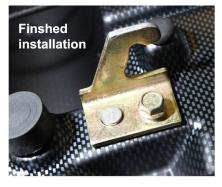

Remove the 10mm bolt and lift the bracket off its alignment guide. Please note that the brackets are specific to the left and right sides of the seat pan.

Install the mounting bracket by finding the alignment guide on the Sargent seat pan. Place the OEM bracket over the guide, insert the 10mm bolt and tighten. Do not over tighten and strip the threads.