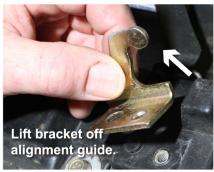

Remove the 10mm bolt and lift the bracket off its alignment guide. Please note that the brackets are specific to the left and right sides of the seat pan.

Install the mounting bracket by finding the alignment guide on the Sargent seat pan. Place the OEM bracket over the guide, insert the 10mm bolt and tighten. Do not over tighten and strip the threads.