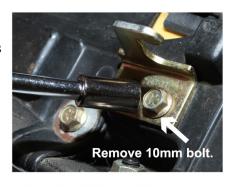

Remove the 10mm bolt and lift the bracket off its alignment guide. Please note that the brackets are specific to the left and right sides of the seat pan.

Install the mounting bracket by finding the alignment guide on the Sargent seat pan. Place the OEM bracket over the guide, insert the 10mm bolt and tighten. Do not over tighten and strip the threads.