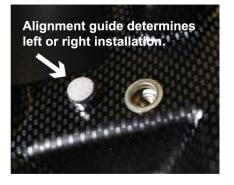

Remove the 10mm bolt and lift the bracket off its alignment guide. Please note that the brackets are specific to the left and right sides of the seat pan.

Install the mounting bracket by finding the alignment guide on the Sargent seat pan. Place the OEM bracket over the guide, insert the 10mm bolt and tighten. Do not over tighten and strip the threads.