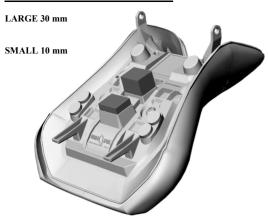

#### **MODELS SV-650 & SV-650S**



#### BATTERY / COMPONENT CONTAINMENT SPACERS

WORLD SPORT PERFORMANCE SEAT

### WS-540 / WS-547

SUZUKI SV-650 / 650S and 1000S

## **IMPORTANT!**

The self adhesive foam pads are to minimize any battery or component movement under the seat. Match the correct arrangement for your Model and CC size.

## MODEL SV-1000S



## MODELS SV-650 & SV-650S



# BATTERY / COMPONENT CONTAINMENT SPACERS

WORLD SPORT PERFORMANCE SEAT WS-540 / WS-547

SUZUKI SV-650 / 650S and 1000S

# MODEL SV-1000S



#### **IMPORTANT!**

The self adhesive foam pads are to minimize any battery or component movement under the seat. Match the correct arrangement for your Model and CC size.

#### **MODELS SV-650 & SV-650S**



# BATTERY / COMPONENT CONTAINMENT SPACERS

WORLD SPORT PERFORMANCE SEAT

WS-540 / WS-547

SUZUK