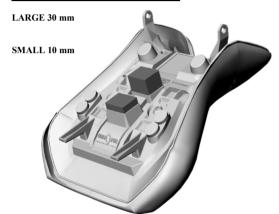

#### **MODELS SV-650 & SV-650S**



#### BATTERY / COMPONENT CONTAINMENT SPACERS

WORLD SPORT PERFORMANCE SEAT

### WS-540 / WS-547

SUZUKI SV-650 / 650S and 1000S

## **IMPORTANT!**

The self adhesive foam pads are to minimize any battery or component movement under the seat. Match the correct arrangement for your Model and CC size.

## MODEL SV-1000S



## MODELS SV-650 & SV-650S



# BATTERY / COMPONENT CONTAINMENT SPACERS

WORLD SPORT PERFORMANCE SEAT WS-540 / WS-547

SUZUKI SV-650 / 650S and 1000S

# MODEL SV-1000S



#### **IMPORTANT!**

The self adhesive foam pads are to minimize any battery or component movement under the seat. Match the correct arrangement for your Model and CC size.

#### **MODELS SV-650 & SV-650S**



# BATTERY / COMPONENT CONTAINMENT SPACERS

WORLD SPORT PERFORMANCE SEAT

WS-540 / WS-547

SUZUKI SV-650 / 650S and 1000S

#### MODEL SV-1000S



# IMPORTANT!

The self adhesive foam pads are to minimize any battery or component movement under the seat. Match the correct arrangement for your Model and CC size.

#### BATTERY / COMPONENT CONTAINMENT SPACERS

WORLD SPORT PERFORMANCE SEAT

WS-540 / WS-547

SUZUKI SV-650 / 650S and 1000S

#### MODEL