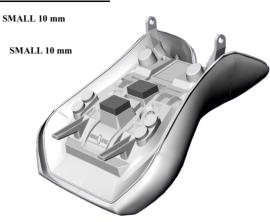

#### **MODELS SV-650 & SV-650S**



#### BATTERY / COMPONENT CONTAINMENT SPACERS

WORLD SPORT PERFORMANCE SEAT

### WS-540 / WS-547

SUZUKI SV-650 / 650S and 1000S

## **IMPORTANT!**

The self adhesive foam pads are to minimize any battery or component movement under the seat. Match the correct arrangement for your Model and CC size.

## MODEL SV-1000S



## MODELS SV-650 & SV-650S



# BATTERY / COMPONENT CONTAINMENT SPACERS

WORLD SPORT PERFORMANCE SEAT WS-540 / WS-547

SUZUKI SV-650 / 650S and 1000S

# MODEL SV-1000S



#### **IMPORTANT!**

The self adhesive foam pads are to minimize any battery or component movement under the seat. Match the correct arrangement for your Model and CC size.

#### **MODELS SV-650 & SV-650S**



# BATTERY / COMPONENT CONTAINMENT SPACERS

WORLD SPORT PERFORMANCE SEAT

WS-540 / WS-547

SUZUKI SV-650 / 650S and 1000S

#### MODEL SV-1000S



# IMPORTANT!

The self adhesive foam pads are to minimize any battery or component movement under the seat. Match the correct arrangement for your Model and CC size.

#### BATTERY / COMPONENT CONTAINMENT SPACERS

WORLD SPORT PERFORMANCE SEAT

WS-540 / WS-547

SUZUKI SV-65