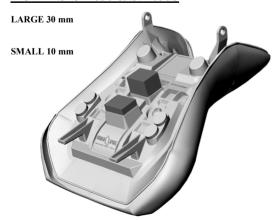

RLD SPORT PERFORMANCE SEAT WS-540 / WS-547

SUZUKI SV-650 / 650S and 1000S

# MODEL SV-1000S



#### **IMPORTANT!**

The self adhesive foam pads are to minimize any battery or component movement under the seat. Match the correct arrangement for your Model and CC size.

#### **MODELS SV-650 & SV-650S**



# BATTERY / COMPONENT CONTAINMENT SPACERS

WORLD SPORT PERFORMANCE SEAT

WS-540 / WS-547

SUZUKI SV-650 / 650S and 1000S

#### MODEL SV-1000S



# IMPORTANT!

The self adhesive foam pads are to minimize any battery or component movement under the seat. Match the correct arrangement for your Model and CC size.

#### BATTERY / COMPONENT CONTAINMENT SPACERS

WORLD SPORT PERFORMANCE SEAT

WS-540 / WS-547

SUZUKI SV-650 / 650S and 1000S

#### MODEL SV-1000S



#### **MODELS SV-650 & SV-650S**



### IMPORTANT!

The self adhesive foam pads are to minimize any battery or component movement under the seat. Match the correct arrangement for your Model and CC size.