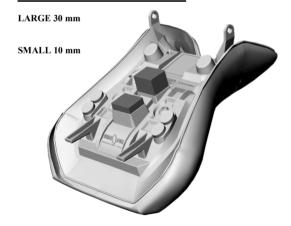

#### **MODELS SV-650 & SV-650S**



#### BATTERY / COMPONENT CONTAINMENT SPACERS

WORLD SPORT PERFORMANCE SEAT

### WS-540 / WS-547

SUZUKI SV-650 / 650S and 1000S

## **IMPORTANT!**

The self adhesive foam pads are to minimize any battery or component movement under the seat. Match the correct arrangement for your Model and CC size.

## MODEL SV-1000S



## MODELS SV-650 & SV-650S



# BATTERY / COMPONENT CONTAINMENT SPACERS

WORLD SPORT PERFORMANCE SEAT WS-540 / WS-547

SUZUKI SV-650 / 650S and 1000S

# MODEL SV-1000S



#### **IMPORTANT!**

The self adhesive foam pads are to minimize any battery or component movement under the seat. Match the correct arrangement for your Model and CC size.

#### **MODELS SV-650 & SV-650S**



# BATTERY / COMPONENT CONTAINMENT SPACERS

WORLD SPORT PERFORMANCE SEAT

WS-540 / WS-547

SUZUKI SV-650 / 650S and 1000S

#### MODEL SV-1000S



# IMPORTANT!

The self adhesive foam pads are to minimize any battery or component movement under the seat. Match the correct arrangement for your Model and CC size.

#### BATTERY / COMPONENT CONTAINMENT SPACERS

WORLD SPORT PERFORMANCE SEAT

WS-540 / WS-547

SUZUKI SV-650 / 650S and 1000S

#### MODEL SV-1000S



#### **MODELS SV-650 & SV-650S**



### IMPORTANT!

The self adhesive foam pads are to minimize any battery or component movement under the seat. Match the correct arrangement for your Model and CC size.