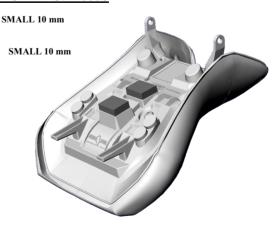

/ COMPONENT CONTAINMENT SPACERS

WORLD SPORT PERFORMANCE SEAT WS-540 / WS-547

SUZUKI SV-650 / 650S and 1000S

# MODEL SV-1000S



#### **IMPORTANT!**

The self adhesive foam pads are to minimize any battery or component movement under the seat. Match the correct arrangement for your Model and CC size.

#### **MODELS SV-650 & SV-650S**



# BATTERY / COMPONENT CONTAINMENT SPACERS

WORLD SPORT PERFORMANCE SEAT

WS-540 / WS-547

SUZUKI SV-650 / 650S and 1000S

#### MODEL SV-1000S



# IMPORTANT!

The self adhesive foam pads are to minimize any battery or component movement under the seat. Match the correct arrangement for your Model and CC size.

#### BATTERY / COMPONENT CONTAINMENT SPACERS

WORLD SPORT PERFORMANCE SEAT

WS-540 / WS-547

SUZUKI SV-650 / 650S and 1000S

#### MODEL SV-1000S



#### **MODELS SV-650 & SV-650S**



### IMPORTANT!

The self adhesive foam pads are to minimize any battery or component movement under the seat. Match the correct arrangement for your Model and CC size.