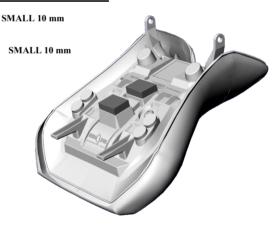

WORLD SPORT PERFORMANCE SEAT

### WS-540 / WS-547

SUZUKI SV-650 / 650S and 1000S

## **IMPORTANT!**

The self adhesive foam pads are to minimize any battery or component movement under the seat. Match the correct arrangement for your Model and CC size.

## MODEL SV-1000S



## MODELS SV-650 & SV-650S



# BATTERY / COMPONENT CONTAINMENT SPACERS

WORLD SPORT PERFORMANCE SEAT WS-540 / WS-547

SUZUKI SV-650 / 650S and 1000S

# MODEL SV-1000S



#### **IMPORTANT!**

The self adhesive foam pads are to minimize any battery or component movement under the seat. Match the correct arrangement for your Model and CC size.

#### **MODELS SV-650 & SV-650S**



# BATTERY / COMPONENT CONTAINMENT SPACERS

WORLD SPORT PERFORMANCE SEAT

WS-540 / WS-547

SUZUKI SV-650 / 650S and 1000S

#### MODEL SV-1000S



# IMPORTANT!

The self adhesive foam pads are to minimize any battery or component movement under the seat. Match the correct arrangement for your Model and CC size.

#### BATTERY / COMPONENT CONTAINMENT SPACERS

WORLD SPORT PERFORMANCE SEAT

WS-540 / WS-547

SUZUKI SV-650 / 650S and 1000S

#### MODEL SV-1000S



#### **MODELS SV-650 & SV-650S**



### IMPORTANT!

The self adhesive foam pads are to minimize any battery or component movement under the seat. Match the correct arrangement for your Model and CC size.