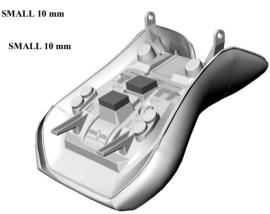

#### **MODELS SV-650 & SV-650S**



#### BATTERY / COMPONENT CONTAINMENT SPACERS

WORLD SPORT PERFORMANCE SEAT

### WS-540 / WS-547

SUZUKI SV-650 / 650S and 1000S

## **IMPORTANT!**

The self adhesive foam pads are to minimize any battery or component movement under the seat. Match the correct arrangement for your Model and CC size.

## MODEL SV-1000S



## MODELS SV-650 & SV-650S



# BATTERY / COMPONENT CONTAINMENT SPACERS

WORLD SPORT PERFORMANCE SEAT WS-540 / WS-547

SUZUKI SV-650 / 650S and 1000S

# MODEL SV-1000S



#### **IMPORTANT!**

The self adhesive foam pads are to minimize any battery or component movement under the seat. Match the correct arrangement for your Model and CC size.

#### **MODELS SV-650 & SV-650S**



# BATTERY / COMPONENT CONTAINMENT SPACERS

WORLD SPORT PERFORMANCE SEAT

WS-540 / WS-547

SUZUKI SV-650 / 650S and 1000S

#### MODEL SV-1000S



# IMPORTANT!

The self adhesive foam pads are to minimize any battery or component movement under the seat. Match the correct arrangement for your Model and CC size.

#### BATTERY / COMPONENT CONTAINMENT SPACERS

WORLD SPORT PERFORMANCE SEAT

WS-540 / WS-547

SUZUKI SV-650 / 650S and 1000S

#### MODEL SV-1000S



#### **MODELS SV-650 & SV-650S**



### IMPORTANT!

The self adhesive foam pads are to minimize any battery or component movemen